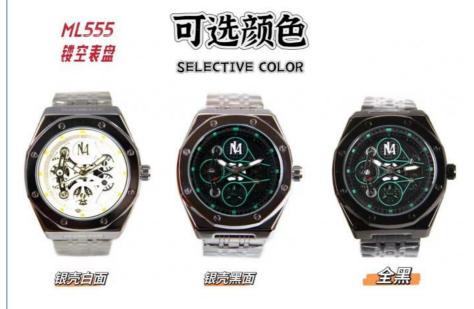

|
| Waterproof        | 30 m                                                                        |
| Dial Color        | Black                                                                       |
| Glass             | Mineral                                                                     |
| Case Colors       | Black                                                                       |
| Watch Bezel       | Stainless                                                                   |
| HS Code           | 9101290010                                                                  |
|                   |                                                                             |

### **Product Picture Showing:**



#### Our Strength:

1. Specialized in the line of watch business, with 25 years manufacturing experience and reasonable factory direct sale price.

- 2. Prompt and professional reply to the inquiry.
- 3. Strong professional R&D team for your OEM&ODM project.
- 4. Good after-sales service is offered.
- 5. Prompt delivery and trial order are also welcomed.
- 6. New designs and products information will be introduced to you.

#### **Our Service:**

- 1. Custom watch logo as well as customized watch packing box.
- 2. Professional design service after deposit is free.
- 3. You will know the whole process information for your watch production.
- 4. Sample order is welcome.
- 5. 1 year warranty after-sell.

### Shipping:

Sample watches by express such as DHL. UPS .FedEx.TNT etc. Mass watches b