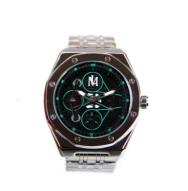

# More Images

. Band Color:

### Miler Waterproof Quartz Light Watch with Genuine Leather Band and Elegant Design