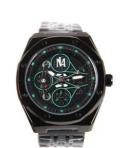

# More Images

. Band Color:

### Miler Waterproof Quartz Light Watch with Genuine Leather Band and Elegant Design