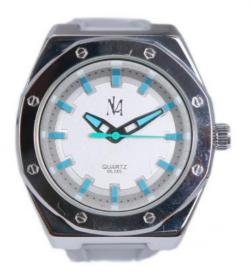

## **Product Specification**

Strap Material: Silicone

Band Width: 18mm / 22mm
Watch Case Diameter: 26.50 Mm
Case Thickness: 8mm
Dial Color: Black/White

Dial Diameter: 41mmCase Materia: StainlessBand Color: Black

Case: Male/FemaleStyle: Silicone Watch

Water Resistant: 30ATM
Clasp Type: Buckle
Color: Black
Dial Shape: Round

• Type: Charm, Digital, Fashion, Sport

### **Product Description:**

| Brand                | Miler                                                                                |
|----------------------|--------------------------------------------------------------------------------------|
| Model NO.            | 555                                                                                  |
| Movement             | Quartz                                                                               |
| Style                | Dress                                                                                |
| Band Material        | Tungsten Steel                                                                       |
| Туре                 | Silicone Watch                                                                       |
| Case Back            | Laser Printing Logo                                                                  |
| Dail                 | Brass                                                                                |
| Transport<br>Package | Each watch into a opp bag, 5pcs per pack,2025pcs white perbox,200-250pcs per carton. |
| Origin               | China                                                                                |
| Clasp Type           | Push-button Hidden Clasp                                                             |
| Surface Material     | Mineral Glass                                                                        |
| Waterproof           | 30 m                                                                                 |
| Dial Color           | White                                                                                |
| Glass                | Mineral                                                                              |
| Case Colors          | White                                                                                |
| Watch Bezel          | Alloy                                                                                |
| HS Code              | 9101290010                                                                           |