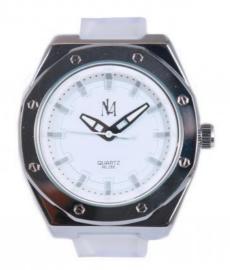

## **Product Specification**

Strap Material: Silicone

Band Width: 18mm / 22mm
Watch Case Diameter: 26.50 Mm
Case Thickness: 8mm
Dial Color: Black/White

Dial Diameter: 41mmCase Materia: StainlessBand Color: Black

Case: Male/FemaleStyle: Silicone Watch

Water Resistant: 30ATM
Clasp Type: Buckle
Color: Black
Dial Shape: Round

• Type: Charm, Digital, Fashion, Sport

### **Product Description:**

| Brand                | Miler                                                                                |
|----------------------|--------------------------------------------------------------------------------------|
| Model NO.            | 555                                                                                  |
| Movement             | Quartz                                                                               |
| Style                | Dress                                                                                |
| Band Material        | Tungsten Steel                                                                       |
| Туре                 | Silicone Watch                                                                       |
| Case Back            | Laser Printing Logo                                                                  |
| Dail                 | Brass                                                                                |
| Transport<br>Package | Each watch into a opp bag, 5pcs per pack,2025pcs white perbox,200-250pcs per carton. |
| Origin               | China                                                                                |
| Clasp Type           | Push-button Hidden Clasp                                                             |
| Surface Material     | Mineral Glass                                                                        |
| Waterproof           | 30 m                                                                                 |
| Dial Color           | White                                                                                |
| Glass                | Mineral                                                                              |
| Case Colors          | White                                                                                |
| Watch Bezel          | Alloy                                                                                |
| HS Code              | 9101290010                                                                           |