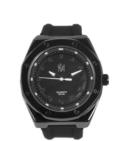

## **Product Specification**

Strap Material: Silicone

Band Width: 18mm / 22mm
Watch Case Diameter: 26.50 Mm
Case Thickness: 8mm
Dial Color: Black/White

Dial Diameter: 41mmCase Materia: StainlessBand Color: Black

Case: Male/FemaleStyle: Silicone Watch

Water Resistant: 30ATM
Clasp Type: Buckle
Color: Black
Dial Shape: Round

• Type: Charm, Digital, Fashion, Sport