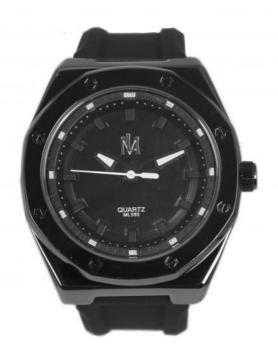

## **Product Specification**

Strap Material: Silicone

Band Width: 18mm / 22mm
Watch Case Diameter: 26.50 Mm
Case Thickness: 8mm
Dial Color: Black/White

Dial Diameter: 41mmCase Materia: StainlessBand Color: Black

Case: Male/FemaleStyle: Silicone Watch

Water Resistant: 30ATM
Clasp Type: Buckle
Color: Black
Dial Shape: Round

• Type: Charm, Digital, Fashion, Sport

### **Product Description:**

| Brand                | Miler                                                                                |
|----------------------|--------------------------------------------------------------------------------------|
| Model NO.            | 555                                                                                  |
| Movement             | Quartz                                                                               |
| Style                | Dress                                                                                |
| Band Material        | Tungsten Steel                                                                       |
| Туре                 | Silicone Watch                                                                       |
| Case Back            | Laser Printing Logo                                                                  |
| Dail                 | Brass                                                                                |
| Transport<br>Package | Each watch into a opp bag, 5pcs per pack,2025pcs white perbox,200-250pcs per carton. |
| Origin               | China                                                                                |
| Clasp Type           | Push-button Hidden Clasp                                                             |
| Surface Material     | Mineral Glass                                                                        |
| Waterproof           | 30 m                                                                                 |
| Dial Color           | White                                                                                |
| Glass                | Mineral                                                                              |
| Case Colors          | White                                                                                |
| Watch Bezel          | Alloy                                                                                |
| HS Code              | 9101290010                                                                           |