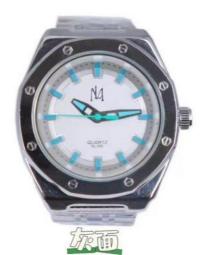

|
| Waterproof           | 30 m                                                                                 |
| Dial Color           | White                                                                                |
| Glass                | Mineral                                                                              |
| Case Colors          | White                                                                                |
| Watch Bezel          | Alloy                                                                                |
| HS Code              | 9101290010                                                                           |

# **Product Picture Showing:**







# ML555 实前钢带 情侣手表



### SELECTIVE COLOR











# 黑亮黑面

# Our Strength:

- 1. Specialized in the line of watch business, with 25 years manufacturing experience and reasonable factory direct sale price.
- 2. Prompt and professional reply to the inquiry.
- 3. Strong professional R&D team for your OEM&ODM project.
- 4. Good after-sales service is offered.
- 5. Prompt delivery and trial order are also welcomed.
- 6. New designs and products information will be introduced to you.

# Our Service:

- 1. Custom watch logo as well as customized watch packing box.
- 2. Professional design service after deposit is free.
- 3. You will know the whole process information for your watch production.
- 4. Sample order is welcome.
- 5. 1 year warranty after-sell.

### Shipping:

Sample watches by express such as DHL. UPS .FedEx.TNT etc. Mass watc