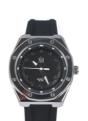

## **Product Specification**

Strap Material: Silicone

Band Width: 18mm / 22mm
Watch Case Diameter: 26.50 Mm
Case Thickness: 8mm
Dial Color: Black/White

Dial Diameter: 41mmCase Materia: StainlessBand Color: Black

Case: Male/FemaleStyle: Silicone Watch

Water Resistant: 30ATM
Clasp Type: Buckle
Color: Black
Dial Shape: Round

• Type: Charm, Digital, Fashion, Sport