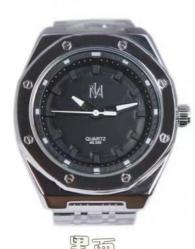

|
| Waterproof           | 30 m                                                                                 |
| Dial Color           | White                                                                                |
| Glass                | Mineral                                                                              |
| Case Colors          | White                                                                                |
| Watch Bezel          | Alloy                                                                                |
| HS Code              | 9101290010                                                                           |

# **Product Picture Showing:**







# ML555 实前钢带 情侣手表



### SELECTIVE COLOR











# 黑亮黑面

# Our Strength:

- 1. Specialized in the line of watch business, with 25 years manufacturing experience and reasonable factory direct sale price.
- 2. Prompt and professional reply to the inquiry.
- 3. Strong professional R&D team for your OEM&ODM project.
- 4. Good after-sales service is offered.
- 5. Prompt delivery and trial order are also welcomed.
- 6. New designs and products information will be introduced to you.

# Our Service:

- 1. Custom watch logo as well as customized watch packing box.
- 2. Professional design service after deposit is free.
- 3. You will know the whole process information for your watch production.
- 4. Sample order is welcome.
- 5. 1 year warranty after-sell.

### Shipping:

Sample watches by express such as DHL. UPS .FedEx.TNT etc. Mass watche