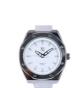

### **Product Description:**

| Brand                | Miler                                                                                |
|----------------------|--------------------------------------------------------------------------------------|
| Model NO.            | 555                                                                                  |
| Movement             | Quartz                                                                               |
| Style                | Dress                                                                                |
| Band Material        | Tungsten Steel                                                                       |
| Туре                 | Silicone Watch                                                                       |
| Case Back            | Laser Printing Logo                                                                  |
| Dail                 | Brass                                                                                |
| Transport<br>Package | Each watch into a opp bag, 5pcs per pack,2025pcs white perbox,200-250pcs per carton. |
| Origin               | China                                                                                |
| Clasp Type           | Push-button Hidden Clasp                                                             |
| Surface Material     | Mineral Glass                                                                        |
| Waterproof           | 30 m                                                                                 |
| Dial Color           | White                                                                                |
| Glass                | Mineral                                                                              |
| Case Colors          | White                                                                                |
| Watch Bezel          | Alloy                                                                                |
| HS Code              | 9101290010                                                                           |