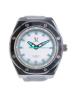

### **Product Description:**

| Brand                | Miler                                                                                |
|----------------------|--------------------------------------------------------------------------------------|
| Model NO.            | 555                                                                                  |
| Movement             | Quartz                                                                               |
| Style                | Dress                                                                                |
| Band Material        | Tungsten Steel                                                                       |
| Туре                 | Silicone Watch                                                                       |
| Case Back            | Laser Printing Logo                                                                  |
| Dail                 | Brass                                                                                |
| Transport<br>Package | Each watch into a opp bag, 5pcs per pack,2025pcs white perbox,200-250pcs per carton. |
| Origin               | China                                                                                |
| Clasp Type           | Push-button Hidden Clasp                                                             |
| Surface Material     | Mineral Glass                                                                        |
| Waterproof           | 30 m                                                                                 |
| Dial Color           | White                                                                                |
| Glass                | Mineral                                                                              |
| Case Colors          | White                                                                                |
| Watch Bezel          | Alloy                                                                                |
| HS Code              | 9101290010                                                                           |