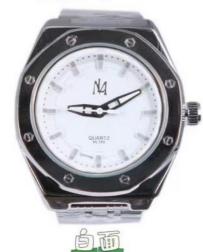

|
| Waterproof           | 30 m                                                                                 |
| Dial Color           | White                                                                                |
| Glass                | Mineral                                                                              |
| Case Colors          | White                                                                                |
| Watch Bezel          | Alloy                                                                                |
| HS Code              | 9101290010                                                                           |

# **Product Picture Showing:**







# ML555 实前钢带 情侣手表



### SELECTIVE COLOR











# 黑亮黑面

# Our Strength:

- 1. Specialized in the line of watch business, with 25 years manufacturing experience and reasonable factory direct sale price.
- 2. Prompt and professional reply to the inquiry.
- 3. Strong professional R&D team for your OEM&ODM project.
- 4. Good after-sales service is offered.
- 5. Prompt delivery and trial order are also welcomed.
- 6. New designs and products information will be introduced to you.

# Our Service:

- 1. Custom watch logo as well as customized watch packing box.
- 2. Professional design service after deposit is free.
- 3. You will know the whole process information for your watch production.
- 4. Sample order is welcome.
- 5. 1 year warranty after-sell.

### Shipping:

Sample watches by express such as DHL. UPS .FedEx.TNT etc. Mass wa