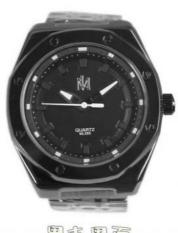

|
| Waterproof           | 30 m                                                                                 |
| Dial Color           | White                                                                                |
| Glass                | Mineral                                                                              |
| Case Colors          | White                                                                                |
| Watch Bezel          | Alloy                                                                                |
| HS Code              | 9101290010                                                                           |

# **Product Picture Showing:**







# ML555 实前钢带 情侣手表



### SELECTIVE COLOR











# 黑亮黑面

# Our Strength:

- 1. Specialized in the line of watch business, with 25 years manufacturing experience and reasonable factory direct sale price.
- 2. Prompt and professional reply to the inquiry.
- 3. Strong professional R&D team for your OEM&ODM project.
- 4. Good after-sales service is offered.
- 5. Prompt delivery and trial order are also welcomed.
- 6. New designs and products information will be introduced to you.

# Our Service:

- 1. Custom watch logo as well as customized watch packing box.
- 2. Professional design service after deposit is free.
- 3. You will know the whole process information for your watch production.
- 4. Sample order is welcome.
- 5. 1 year warranty after-sell.

### Shipping:

Sample watches by express such as DHL. UPS .FedEx.TNT etc. Mass watches