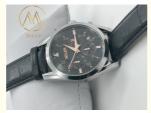

#### **Product Description:**

| Brand                | Miler                                                                                |
|----------------------|--------------------------------------------------------------------------------------|
| Model NO.            | A666                                                                                 |
| Movement             | Quartz                                                                               |
| Style                | Dress                                                                                |
| Band Material        | Tungsten Steel                                                                       |
| Туре                 | Leather Strap Watch                                                                  |
| Case Back            | Laser Printing Logo                                                                  |
| Dail                 | Brass                                                                                |
| Transport<br>Package | Each watch into a opp bag, 5pcs per pack,2025pcs white perbox,200-250pcs per carton. |
| Origin               | China                                                                                |
| Clasp Type           | Push-button Hidden Clasp                                                             |
| Surface Material     | Mineral Glass                                                                        |
| Waterproof           | 30 m                                                                                 |
| Dial Color           | White                                                                                |
| Glass                | Mineral                                                                              |
| Case Colors          | White                                                                                |
| Watch Bezel          | Alloy                                                                                |
| HS Code              | 9101290010                                                                           |

#### **Product Picture Showing:**