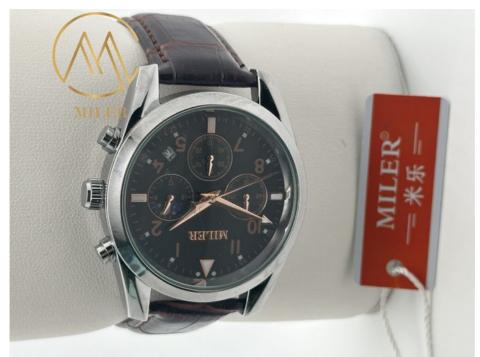

| Mineral Glass                                                                        |
| Waterproof           | 30 m                                                                                 |
| Dial Color           | White                                                                                |
| Glass                | Mineral                                                                              |
| Case Colors          | White                                                                                |
| Watch Bezel          | Alloy                                                                                |
| HS Code              | 9101290010                                                                           |

#### **Product Picture Showing:**







## Our Strength:

- 1. Specialized in the line of watch business, with 25 years manufacturing experience and reasonable factory direct sale price.
- Prompt and professional reply to the inquiry.
- 3. Strong professional R&D team for your OEM&ODM project.
- 4. Good after-sales service is offered.
- 5. Prompt delivery and trial order are also welcomed.
- 6. New designs and products information will be introduced to you.

## Our Service:

- 1. Custom watch logo as well as customized watch packing box.
- 2. Professional design service after deposit is free.
- 3. You will know the whole process information for your watch production.
- 4. Sample order is welcome.
- 5. 1 year warranty after-sell.

## Shipping:

Sample watches by express such as DHL. UPS .FedEx.TNT etc. Mass watches by express