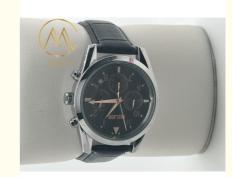

#### **Product Description:**

| Brand                | Miler                                                                                |
|----------------------|--------------------------------------------------------------------------------------|
| Model NO.            | A666                                                                                 |
| Movement             | Quartz                                                                               |
| Style                | Dress                                                                                |
| Band Material        | Tungsten Steel                                                                       |
| Туре                 | Leather Strap Watch                                                                  |
| Case Back            | Laser Printing Logo                                                                  |
| Dail                 | Brass                                                                                |
| Transport<br>Package | Each watch into a opp bag, 5pcs per pack,2025pcs white perbox,200-250pcs per carton. |
| Origin               | China                                                                                |
| Clasp Type           | Push-button Hidden Clasp                                                             |
| Surface Material     | Mineral Glass                                                                        |
| Waterproof           | 30 m                                                                                 |
| Dial Color           | White                                                                                |
| Glass                | Mineral                                                                              |
| Case Colors          | White                                                                                |
| Watch Bezel          | Alloy                                                                                |
| HS Code              | 9101290010                                                                           |

#### **Product Picture Showing:**