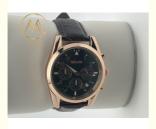

#### **Product Description:**

| Brand                | Miler                                                                                |
|----------------------|--------------------------------------------------------------------------------------|
| Model NO.            | A666                                                                                 |
| Movement             | Quartz                                                                               |
| Style                | Dress                                                                                |
| Band Material        | Tungsten Steel                                                                       |
| Туре                 | Leather Strap Watch                                                                  |
| Case Back            | Laser Printing Logo                                                                  |
| Dail                 | Brass                                                                                |
| Transport<br>Package | Each watch into a opp bag, 5pcs per pack,2025pcs white perbox,200-250pcs per carton. |
| Origin               | China                                                                                |
| Clasp Type           | Push-button Hidden Clasp                                                             |
| Surface Material     | Mineral Glass                                                                        |
| Waterproof           | 30 m                                                                                 |
| Dial Color           | White                                                                                |
| Glass                | Mineral                                                                              |
| Case Colors          | White                                                                                |
| Watch Bezel          | Alloy                                                                                |
| HS Code              | 9101290010                                                                           |

#### **Product Picture Showing:**