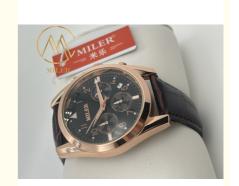

# ML 666 Custom Logo Gift Watches Round Dial Black Leather Quartz Wristwatch

## **Product Specification**

. Strap Material: Stainless Steel Band Width: 18mm / 22mm 26.50 Mm Watch Case Diameter: Case Thickness: 8mm . Dial Color: Black Dial Diameter: 41mm Case Materia: Stainless Black . Band Color:

Case: Male/Female

• Style: Stainless Steel Watch

Water Resistant: 30m
Clasp Type: Buckle
Color: Black
Dial Shape: Round

• Type: Charm, Digital, Fashion, Sport