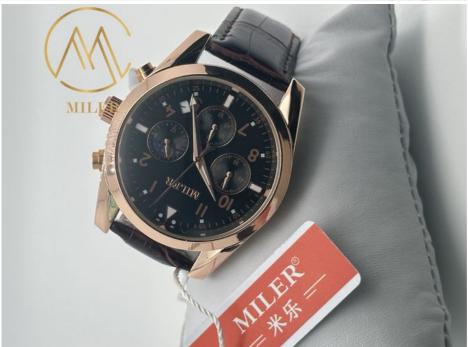

Mineral Glass                                                                        |
| Waterproof           | 30 m                                                                                 |
| Dial Color           | White                                                                                |
| Glass                | Mineral                                                                              |
| Case Colors          | White                                                                                |
| Watch Bezel          | Alloy                                                                                |
| HS Code              | 9101290010                                                                           |

#### **Product Picture Showing:**







## Our Strength:

- 1. Specialized in the line of watch business, with 25 years manufacturing experience and reasonable factory direct sale price.
- Prompt and professional reply to the inquiry.
- 3. Strong professional R&D team for your OEM&ODM project.
- 4. Good after-sales service is offered.
- 5. Prompt delivery and trial order are also welcomed.
- 6. New designs and products information will be introduced to you.

## Our Service:

- 1. Custom watch logo as well as customized watch packing box.
- 2. Professional design service after deposit is free.
- 3. You will know the whole process information for your watch production.
- 4. Sample order is welcome.
- 5. 1 year warranty after-sell.

## Shipping:

Sample watches by express such as DHL. UPS .FedEx.TNT etc. Mass watches by express,