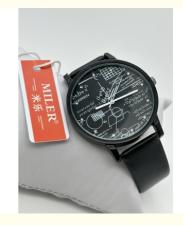

#### **Product Description:**

| Brand             | Miler                                                                       |
|-------------------|-----------------------------------------------------------------------------|
| Model NO.         | 8292                                                                        |
| Movement          | Quartz                                                                      |
| Style             | Dress                                                                       |
| Band Material     | Tungsten Steel                                                              |
| Туре              | Kid Watch                                                                   |
| Case Back         | Laser Printing Logo                                                         |
| Dail              | Brass                                                                       |
| Transport Package | Each watch into a opp bag, 10pcs per bubble,20pcs perbox,200pcs per carton. |
| Origin            | China                                                                       |
| Clasp Type        | Push-button Hidden Clasp                                                    |
| Surface Material  | Mineral Glass                                                               |
| Waterproof        | 30 m                                                                        |
| Dial Color        | Black                                                                       |
| Glass             | Mineral                                                                     |
| Case Colors       | Black                                                                       |
| Watch Bezel       | Leather Watch                                                               |
| HS Code           | 9101290010                                                                  |
|                   |                                                                             |