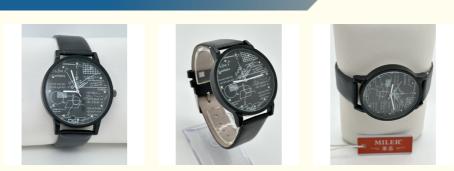

uckle

Male/Female Ladies Watch

Leather Strap

18mm / 22mm 26.50 Mm

# OEM Kids Custom Leather Strap Watch Waterproof Wrist Watch For Teenager

Each watch into a opp bag, 10pcs per

T/T, Western Union, MoneyGram

bubble,20pcs perbox,200pcs per carton.

# **Basic Information**

- Place of Origin:
- Brand Name:
- Model Number: 8292
- Minimum Order Quantity: 20pcs
- Price: Negotiable Price
- Packaging Details:
- Delivery Time:
- Payment Terms:
- Supply Ability:
  - ity: 60000PCS/Month



# **Product Specification**

- Band:
- Strap Material:
- Band Width:
- Watch Case Diameter:
- Case Thickness:
- Dial Color:
- Dial Diameter:
- Case Materia:
- Band Color:
- Case:
- Style:
- Band Material:
- Water Resistant:
- Clasp Type:
- Highlight:

Custom Leather Strap Watch Waterproof,



# More Images



# OEM Custom Cheap Gift Watches Leather Strap Maths Design Teenagers Kids Watch

### Waterproof and Durable

Our Leather Watch is designed to withstand the elements with its 3 ATM waterproof rating. This means it can withstand splashes and brief immersion in water without any damage. So whether you're caught in the rain or need to wash your hands, you can rest assured that your watch will remain unscathed.

#### **Features for Added Convenience**

In addition to its stylish and durable design, our Leather Watch also boasts some convenient features to make your life a little easier. The watch includes a date display, so you can always stay on top of your schedule, and luminous hands, making it easy to tell the time even in low light conditions.

#### **Product Description:**

| Brand