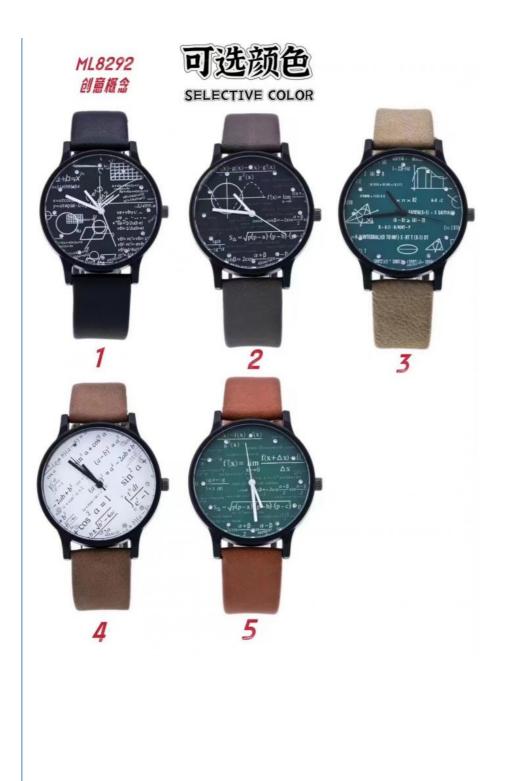

# **Product Specification**

- Band:
- Strap Material:
- Band Width:
- Watch Case Diameter:
- Case Thickness:
- Dial Color:
- Dial Diameter:
- Case Materia:
- Band Color:
- Case:
- Style:
- Band Material:
- Water Resistant:
- Clasp Type:
- Highlight: