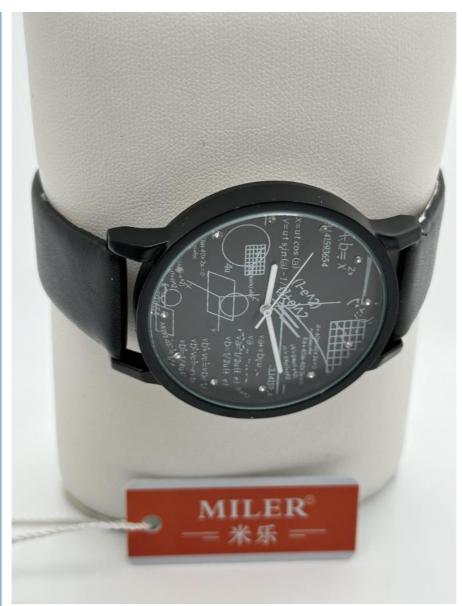

|
| Waterproof        | 30 m                                                                        |
| Dial Color        | Black                                                                       |
| Glass             | Mineral                                                                     |
| Case Colors       | Black                                                                       |
| Watch Bezel       | Leather Watch                                                               |
| HS Code           | 9101290010                                                                  |
|                   |                                                                             |

### **Product Picture Showing:**









## Our Strength:

1.Specialized in the line of watch business, with 25 years manufacturing experience and reasonable factory direct sale price.

- 2. Prompt and professional reply to the inquiry.
- 3. Strong professional R&D team for your OEM&ODM project.
- 4. Good after-sales service is offered.
- 5. Prompt delivery and trial order are also welcomed.
- 6. New designs and products information will be introduced to you.

#### **Our Service:**

- 1. Custom watch logo as well as customized watch packing box.
- 2. Professional design service after deposit is free.
- 3. You will know the whole process information for your watch production.
- 4. Sample order is welcome.
- 5. 1 year warranty after-sell.

#### Shipping:

Sample watches by express such as DHL. UPS .FedEx.TNT etc. Mass watches by