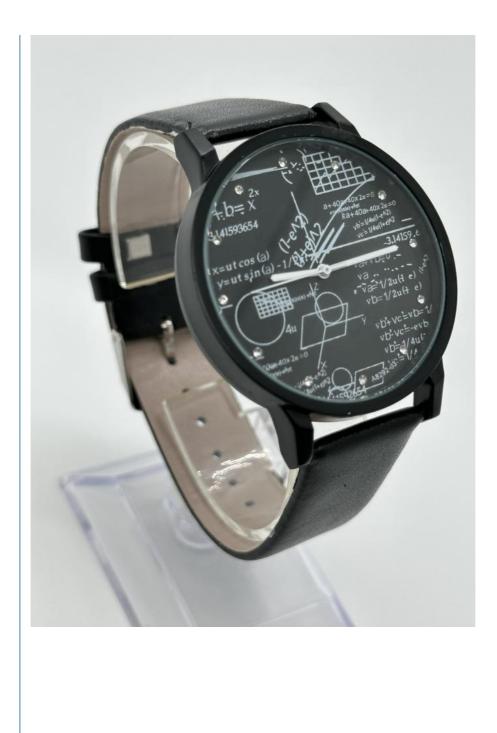

|
| Waterproof        | 30 m                                                                        |
| Dial Color        | Black                                                                       |
| Glass             | Mineral                                                                     |
| Case Colors       | Black                                                                       |
| Watch Bezel       | Leather Watch                                                               |
| HS Code           | 9101290010                                                                  |
|                   |                                                                             |

### **Product Picture Showing:**









## Our Strength:

1.Specialized in the line of watch business, with 25 years manufacturing experience and reasonable factory direct sale price.

- 2. Prompt and professional reply to the inquiry.
- 3. Strong professional R&D team for your OEM&ODM project.
- 4. Good after-sales service is offered.
- 5. Prompt delivery and trial order are also welcomed.
- 6. New designs and products information will be introduced to you.

#### **Our Service:**

- 1. Custom watch logo as well as customized watch packing box.
- 2. Professional design service after deposit is free.
- 3. You will know the whole process information for your watch production.
- 4. Sample order is welcome.
- 5. 1 year warranty after-sell.

#### Shipping:

Sample watches by express such as DHL. UPS .FedEx.TNT etc. Mass watches b