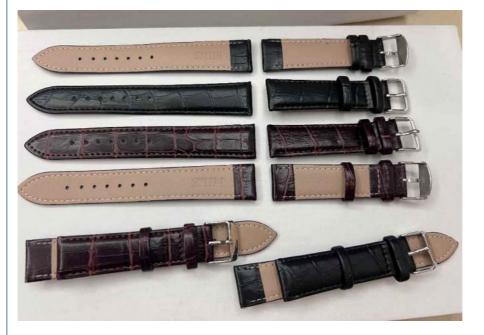

# **Product Picture Showing:**

# **Product Specification**

- Band:
- Strap Material:
- Black

Leather

Black

Leather

Leather Strap

Male/Female Classic

Stainless Steel

Adjustable

Sport Style Buckle

38mm/40mm

- Band Color:
- Case:

• Dial Color:

- Style:
- Material:
- Buckle Material:
- . Length:
- Type:
- Closure Type:
- Model:
- Color:
- Highlight:

Black Quartz Watch Strap Spare Parts, Classic Watch Strap Spare Parts,