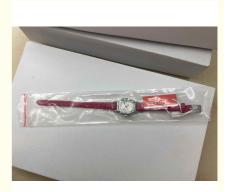

# Miler Leather Lady Wrist Quartz Watch Leather Designed Replacement Watch Strap

# **Basic Information**

- Place of Origin:
- Brand Name:
- Miler Model Number: Leather Strap
- Minimum Order Quantity: 20pcs
- Price:
- Packaging Details:
- Delivery Time:
- Payment Terms:
- Supply Ability:
- Negotiable Price Each watch into a opp bag, 10pcs per bubble,20pcs perbox,200pcs per carton. 3-5days T/T, Western Union, MoneyGram 60000PCS/Month