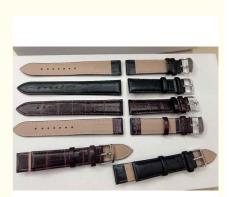

# **Product Picture Showing:**

# **Product Specification**

- Band:
- Strap Material:
- Black

Leather

Black

Leather

Leather Strap

Male/Female Classic

Stainless Steel

Adjustable

Sport Style Buckle

38mm/40mm

- Band Color:
- Case:

• Dial Color:

- Style:
- Material:
- Buckle Material:
- . Length:
- Type:
- Closure Type:
- Model:
- Color:
- Highlight:

Black Quartz Watch Strap Spare Parts, Classic Watch Strap Spare Parts,