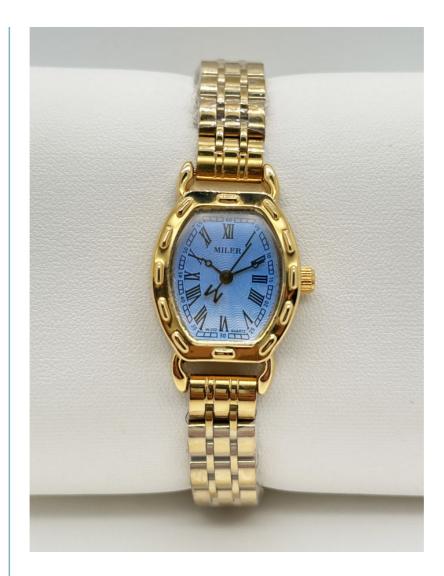

## Product Specification

• Features: Date Display, Luminous Hands • Dial Color: Blue/Golden Stainless Steel • Bezel Material: • Case Shape: Oval • Water Resistance: 30 Meters • Material: Stainless Steel • Display Type: Analog • Band Width: 18mm • Highlight: Oval Shape Stainless Steel Strap Watch, Stainless Steel Strap Watch Water Resistant, Fashion Luxury Quartz Wrist Watch

#### Features:

Product Name: Stainless Steel Strap Watch Case Shape: Oval Movement: Quartz Material: Stainless Steel Dial Color: Blue/Golden Water Resistance: 30 Meters Keywords: Lady Watch, Silicone Strap Watch, Stylish Couple Watch

#### **Technical Parameters:**

| Dial Window Material Type: | Mineral                      |
|----------------------------|------------------------------|
| Water Resistance:          | 30 Meters                    |
| Dial Color:                | Silver/Black                 |
| Display Type:              | Analog                       |
| Case Shape:                | Oval                         |
| Bezel Material:            | Stainless Steel              |
| Features:                  | Date Display, Luminous Hands |
| Material:                  | Stainless Steel              |
| Movement:                  | Quartz                       |
| Band Width:                | 18mm                         |