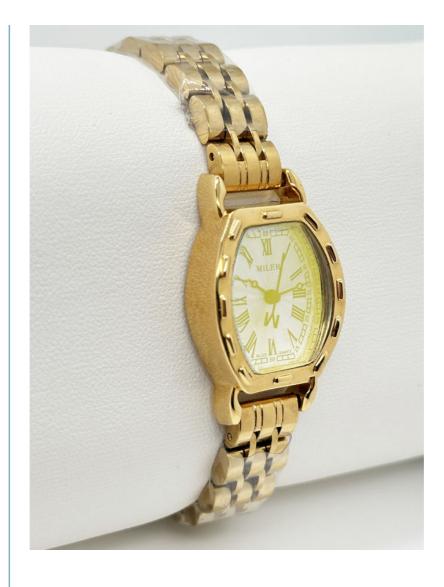

licone Strap Watch, Stylish Couple Watch

#### **Technical Parameters:**

| Dial Window Material Type: | Mineral                      |
|----------------------------|------------------------------|
| Water Resistance:          | 30 Meters                    |
| Dial Color:                | Silver/Black                 |
| Display Type:              | Analog                       |
| Case Shape:                | Oval                         |
| Bezel Material:            | Stainless Steel              |
| Features:                  | Date Display, Luminous Hands |
| Material:                  | Stainless Steel              |
| Movement:                  | Quartz                       |
| Band Width:                | 18mm                         |

### **Product Pictures Showing:**



















#### **Applications:**

The watch features a round case shape and a stainless steel bezel, which gives it a classic and timeless look. The date display feature is useful for keeping track of important dates, while the luminous hands make it easy to read the time even in low-light conditions. The Miler ML-222 Stainless Steel Strap Watch is perfect for sporty individuals who prefer a digital sport watch that can withstand rigorous activities. The watch is also suitable for women who prefer a lady quartz watch that is elegant and stylish. For couples who want to show off their love, the Miler ML-222 Stainless Steel Strap Watch is a great option as it comes in a stylish couple watch design. Manufactured in Guangzhou, the Miler ML-222 Stainless Steel Strap Watch has a good price and r