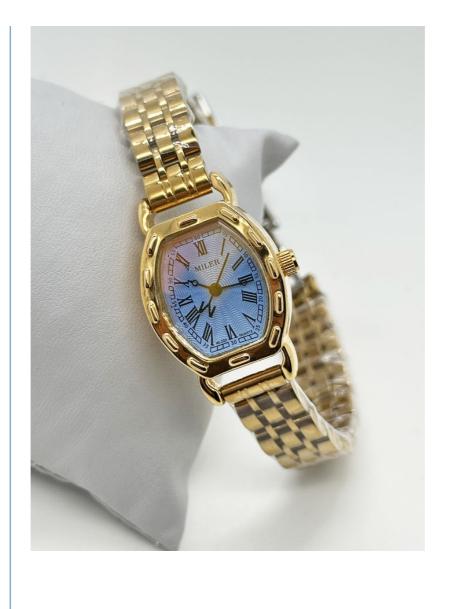

## Product Specification

• Features: Date Display, Luminous Hands • Dial Color: Blue/Golden Stainless Steel • Bezel Material: • Case Shape: Oval • Water Resistance: 30 Meters • Material: Stainless Steel • Display Type: Analog • Band Width: 18mm • Highlight: Oval Shape Stainless Steel Strap Watch, Stainless Steel Strap Watch Water Resistant, Fashion Luxury Quartz Wrist Watch

#### Features:

Product Name: Stainless Steel Strap Watch Case Shape: Oval Movement: Quartz Material: Stainless Steel Dial Color: Blue/Golden Water Resistance: 30 Meters Keywords: Lady Watch, Silicone Strap Watch, Stylish Couple Watch

#### **Technical Parameters:**

| Dial Window Material Type: | Mineral                      |
|----------------------------|------------------------------|
| Water Resistance:          | 30 Meters                    |
| Dial Color:                | Silver/Black                 |
| Display Type:              | Analog                       |
| Case Shape:                | Oval                         |
| Bezel Material:            | Stainless Steel              |
| Features:                  | Date Display, Luminous Hands |
| Material:                  | Stainless Steel              |
| Movement:                  | Quartz                       |
| Band Width:                | 18mm                         |