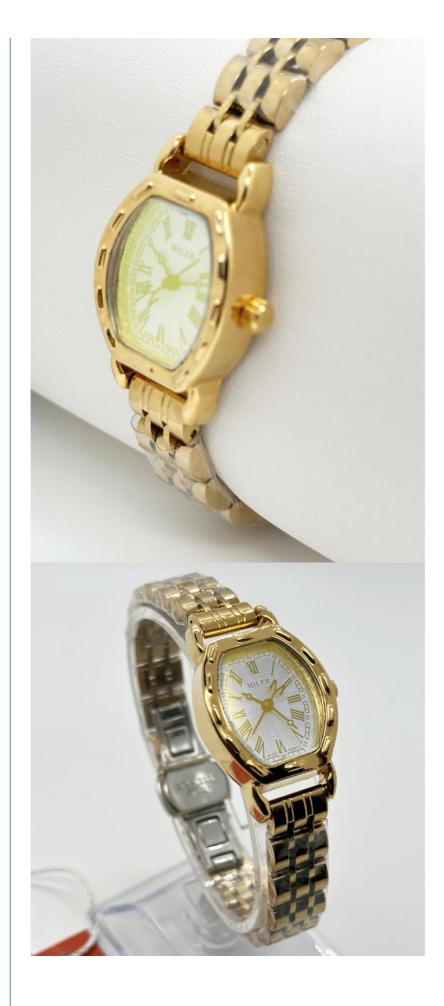

Strap Watch, Stylish Couple Watch

#### **Technical Parameters:**

| Dial Window Material Type: | Mineral                      |
|----------------------------|------------------------------|
| Water Resistance:          | 30 Meters                    |
| Dial Color:                | Silver/Black                 |
| Display Type:              | Analog                       |
| Case Shape:                | Oval                         |
| Bezel Material:            | Stainless Steel              |
| Features:                  | Date Display, Luminous Hands |
| Material:                  | Stainless Steel              |
| Movement:                  | Quartz                       |
| Band Width:                | 18mm                         |

### **Product Pictures Showing:**



















#### **Applications:**

The watch features a round case shape and a stainless steel bezel, which gives it a classic and timeless look. The date display feature is useful for keeping track of important dates, while the luminous hands make it easy to read the time even in low-light conditions. The Miler ML-222 Stainless Steel Strap Watch is perfect for sporty individuals who prefer a digital sport watch that can withstand rigorous activities. The watch is also suitable for women who prefer a lady quartz watch that is elegant and stylish. For couples who want to show off their love, the Miler ML-222 Stainless Steel Strap Watch is a great option as it comes in a stylish couple watch design. Manufactured in Guangzhou, the Miler ML-222 Stainless Steel Strap Watch has a good price and require