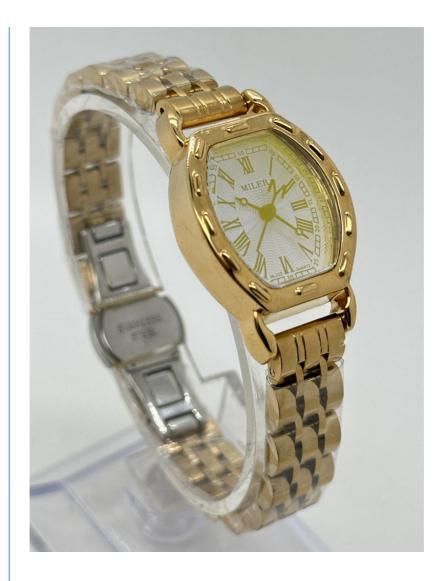

cone Strap Watch, Stylish Couple Watch

#### **Technical Parameters:**

| Dial Window Material Type: | Mineral                      |
|----------------------------|------------------------------|
| Water Resistance:          | 30 Meters                    |
| Dial Color:                | Silver/Black                 |
| Display Type:              | Analog                       |
| Case Shape:                | Oval                         |
| Bezel Material:            | Stainless Steel              |
| Features:                  | Date Display, Luminous Hands |
| Material:                  | Stainless Steel              |
| Movement:                  | Quartz                       |
| Band Width:                | 18mm                         |

### **Product Pictures Showing:**



















#### **Applications:**

The watch features a round case shape and a stainless steel bezel, which gives it a classic and timeless look. The date display feature is useful for keeping track of important dates, while the luminous hands make it easy to read the time even in low-light conditions. The Miler ML-222 Stainless Steel Strap Watch is perfect for sporty individuals who prefer a digital sport watch that can withstand rigorous activities. The watch is also suitable for women who prefer a lady quartz watch that is elegant and stylish. For couples who want to show off their love, the Miler ML-222 Stainless Steel Strap Watch is a great option as it comes in a stylish couple watch design. Manufactured in Guangzhou, the Miler ML-222 Stainless Steel Strap Watch has a good price and req