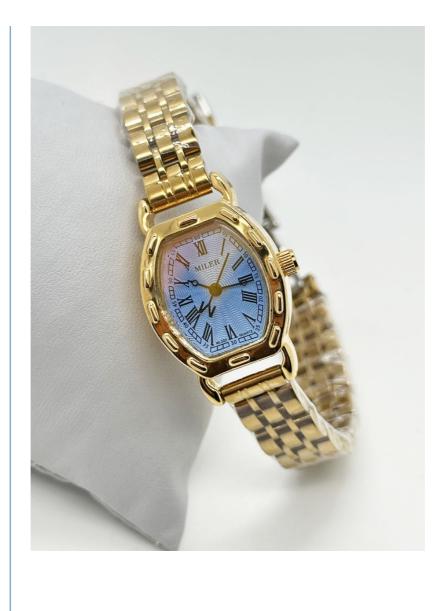

### **Product Pictures Showing:**

## Product Specification

• Features: Date Display, Luminous Hands • Dial Color: Blue/Golden Stainless Steel • Bezel Material: • Case Shape: Oval • Water Resistance: 30 Meters • Material: Stainless Steel • Display Type: Analog • Band Width: 18mm • Highlight: Oval Shape Stainless Steel Strap Watch, Stainless Steel Strap Watch Water Resistant, Fashion Luxury Quartz Wrist Watch

#### Features:

Product Name: Stainless Steel Strap Watch Case Shape: Oval Movement: Quartz Material: Stainless Steel Dial Color: Blue/Golden Water Resistance: 30 Meters Keywords: Lady Watch, Silicone Strap Watch, Stylish Couple Watch