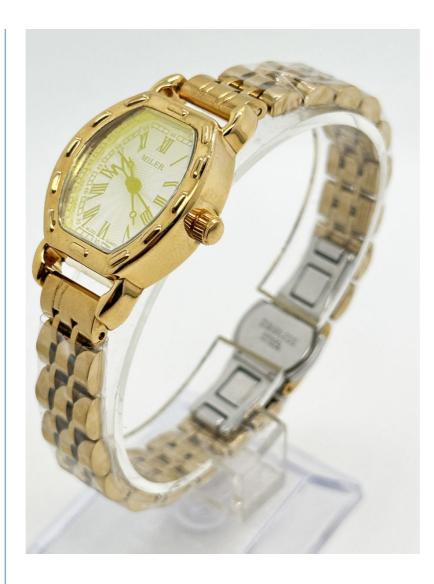

ne Strap Watch, Stylish Couple Watch

#### **Technical Parameters:**

| Dial Window Material Type: | Mineral                      |
|----------------------------|------------------------------|
| Water Resistance:          | 30 Meters                    |
| Dial Color:                | Silver/Black                 |
| Display Type:              | Analog                       |
| Case Shape:                | Oval                         |
| Bezel Material:            | Stainless Steel              |
| Features:                  | Date Display, Luminous Hands |
| Material:                  | Stainless Steel              |
| Movement:                  | Quartz                       |
| Band Width:                | 18mm                         |

### **Product Pictures Showing:**



















#### **Applications:**

The watch features a round case shape and a stainless steel bezel, which gives it a classic and timeless look. The date display feature is useful for keeping track of important dates, while the luminous hands make it easy to read the time even in low-light conditions. The Miler ML-222 Stainless Steel Strap Watch is perfect for sporty individuals who prefer a digital sport watch that can withstand rigorous activities. The watch is also suitable for women who prefer a lady quartz watch that is elegant and stylish. For couples who want to show off their love, the Miler ML-222 Stainless Steel Strap Watch is a great option as it comes in a stylish couple watch design. Manufactured in Guangzhou, the Miler ML-222 Stainless Steel Strap Watch has a good price and requi