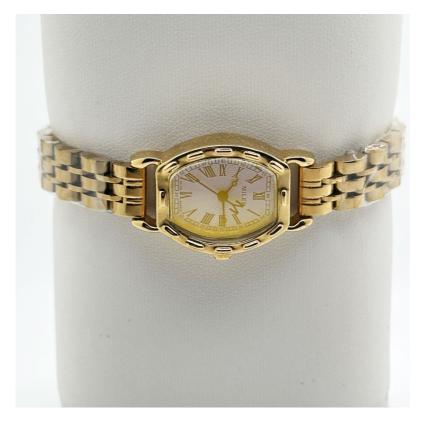

trap Watch, Stylish Couple Watch

#### **Technical Parameters:**

| Dial Window Material Type: | Mineral                      |
|----------------------------|------------------------------|
| Water Resistance:          | 30 Meters                    |
| Dial Color:                | Silver/Black                 |
| Display Type:              | Analog                       |
| Case Shape:                | Oval                         |
| Bezel Material:            | Stainless Steel              |
| Features:                  | Date Display, Luminous Hands |
| Material:                  | Stainless Steel              |
| Movement:                  | Quartz                       |
| Band Width:                | 18mm                         |

### **Product Pictures Showing:**



















#### **Applications:**

The watch features a round case shape and a stainless steel bezel, which gives it a classic and timeless look. The date display feature is useful for keeping track of important dates, while the luminous hands make it easy to read the time even in low-light conditions. The Miler ML-222 Stainless Steel Strap Watch is perfect for sporty individuals who prefer a digital sport watch that can withstand rigorous activities. The watch is also suitable for women who prefer a lady quartz watch that is elegant and stylish. For couples who want to show off their love, the Miler ML-222 Stainless Steel Strap Watch is a great option as it comes in a stylish couple watch design. Manufactured in Guangzhou, the Miler ML-222 Stainless Steel Strap Watch has a good price and requires