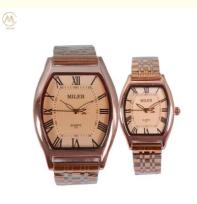

l                                                |
| Band Width:                       | 20mm                                                           |
| • Style:                          | Fashion                                                        |
| Clasp Type:                       | Buckle                                                         |
| Suit People:                      | Men                                                            |
| Shape:                            | Square                                                         |
| Warranty:                         | 1 Year                                                         |
|                                   |                                                                |

Mens Square Wrist Watches



# More Images



# Hot Sale Fashion OEM/ODM Quartz Couple Watch Steel Watch

#### **Product Description:**

The watch comes with a band width of 20mm, which makes it comfortable to wear around your wrist. This Silicone Strap Wrist Watch is perfect for those who want to stay active while keeping track of time. The silicone strap is flexible and can easily adjust to your wrist size, ensuring that it stays in place even during intense activities.

The Men Quartz Watch features a black dial color, which adds a touch of sophistication to the watch. The square shape of the watch gives it a unique look, making it stand out from other watches in the market. The watch is powered by a quartz movement, which ensures that it keeps accurate time.

This Stainless Steel Strap Watch is perfect for men w