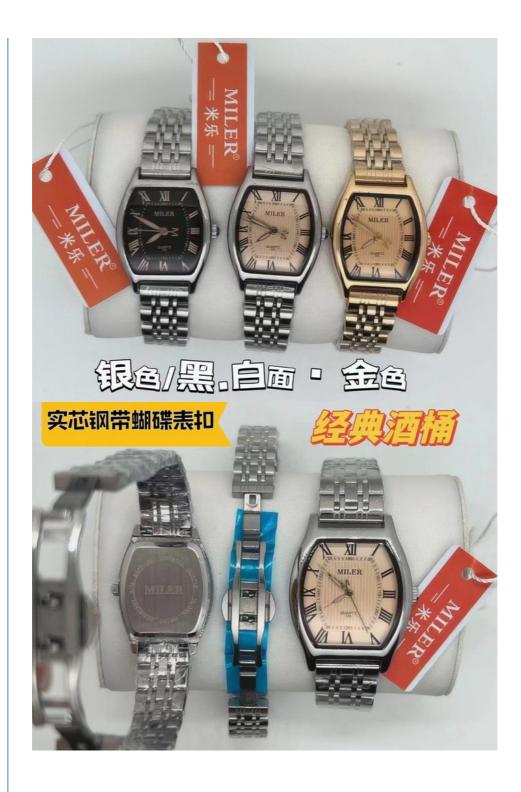

ather band material is comfortable and long-lasting, ensuring that it will remain in great condition with daily wear. The buckle clasp type ensures that the watch stays securely in place while on the wrist.

The Miler Stylish Couple Watch is perfect for a variety of occasions and scenarios, including work meetings, dinner dates, and even outdoor adventures. Its digital light watch feature makes it easy to read the time in low-light conditions, while the quartz light watch ensures that the watch keeps accurate time.

Whether you're buying this watch for yourself or as a gift for someone special, the Miler Stylish Couple Watch is an excellent choice. Its superior quality, durability, and style make it an accessory that will be cherished for years to come.

#### **Product Picture Showing:**













### **Customization:**

### **Support and Services:**

Our Men Quartz Watch product comes with comprehensive technical support and services, including: Assistance with initial setup and use of the watch Troubleshooting for any technical issues that may arise Repairs or replacements for any defects or malfunctions covered under warranty

Access to user manuals and online resources for further assistance

Expert advice on maintenance and care to ensure optimal performance and longevity of the watch

## **Packing and Shipping:**

Product Packaging: One Men Quartz Watch Instruction Manual Warranty Card Watch Box Shipping: Shipping Method: Standard Shipping Shipping Time: 3-7 business days

## FAQ:

- Q: What is the Brand Name of this watch?
- A: The Brand Name of this watch is Mile