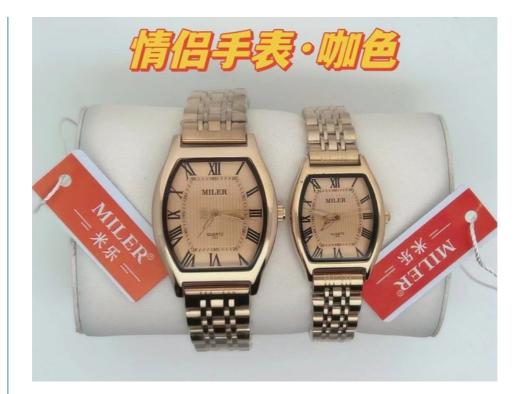

her band material is comfortable and long-lasting, ensuring that it will remain in great condition with daily wear. The buckle clasp type ensures that the watch stays securely in place while on the wrist.

The Miler Stylish Couple Watch is perfect for a variety of occasions and scenarios, including work meetings, dinner dates, and even outdoor adventures. Its digital light watch feature makes it easy to read the time in low-light conditions, while the quartz light watch ensures that the watch keeps accurate time.

Whether you're buying this watch for yourself or as a gift for someone special, the Miler Stylish Couple Watch is an excellent choice. Its superior quality, durability, and style make it an accessory that will be cherished for years to come.

#### **Product Picture Showing:**













### **Customization:**

### **Support and Services:**

Our Men Quartz Watch product comes with comprehensive technical support and services, including: Assistance with initial setup and use of the watch Troubleshooting for any technical issues that may arise Repairs or replacements for any defects or malfunctions covered under warranty

Access to user manuals and online resources for further assistance

Expert advice on maintenance and care to ensure optimal performance and longevity of the watch

## **Packing and Shipping:**

Product Packaging: One Men Quartz Watch Instruction Manual Warranty Card Watch Box Shipping: Shipping Method: Standard Shipping Shipping Time: 3-7 business days

## FAQ:

- Q: What is the Brand Name of this watch?
- A: The Brand Name of this watch is Miler