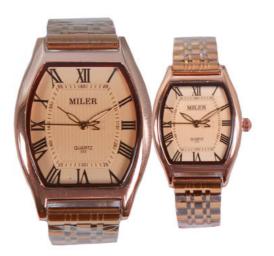

r band material is comfortable and long-lasting, ensuring that it will remain in great condition with daily wear. The buckle clasp type ensures that the watch stays securely in place while on the wrist.

The Miler Stylish Couple Watch is perfect for a variety of occasions and scenarios, including work meetings, dinner dates, and even outdoor adventures. Its digital light watch feature makes it easy to read the time in low-light conditions, while the quartz light watch ensures that the watch keeps accurate time.

Whether you're buying this watch for yourself or as a gift for someone special, the Miler Stylish Couple Watch is an excellent choice. Its superior quality, durability, and style make it an accessory that will be cherished for years to come.

#### **Product Picture Showing:**













### **Customization:**

### **Support and Services:**

Our Men Quartz Watch product comes with comprehensive technical support and services, including: Assistance with initial setup and use of the watch Troubleshooting for any technical issues that may arise Repairs or replacements for any defects or malfunctions covered under warranty

Access to user manuals and online resources for further assistance

Expert advice on maintenance and care to ensure optimal performance and longevity of the watch

## **Packing and Shipping:**

Product Packaging: One Men Quartz Watch Instruction Manual Warranty Card Watch Box Shipping: Shipping Method: Standard Shipping Shipping Time: 3-7 business days

## FAQ:

- Q: What is the Brand Name of this watch?
- A: The Brand Name of this watch is Miler St