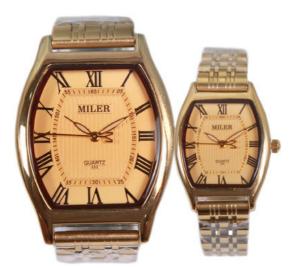

nd material is comfortable and long-lasting, ensuring that it will remain in great condition with daily wear. The buckle clasp type ensures that the watch stays securely in place while on the wrist.

The Miler Stylish Couple Watch is perfect for a variety of occasions and scenarios, including work meetings, dinner dates, and even outdoor adventures. Its digital light watch feature makes it easy to read the time in low-light conditions, while the quartz light watch ensures that the watch keeps accurate time.

Whether you're buying this watch for yourself or as a gift for someone special, the Miler Stylish Couple Watch is an excellent choice. Its superior quality, durability, and style make it an accessory that will be cherished for years to come.

#### **Product Picture Showing:**













### **Customization:**

### **Support and Services:**

Our Men Quartz Watch product comes with comprehensive technical support and services, including: Assistance with initial setup and use of the watch Troubleshooting for any technical issues that may arise Repairs or replacements for any defects or malfunctions covered under warranty

Access to user manuals and online resources for further assistance

Expert advice on maintenance and care to ensure optimal performance and longevity of the watch

## **Packing and Shipping:**

Product Packaging: One Men Quartz Watch Instruction Manual Warranty Card Watch Box Shipping: Shipping Method: Standard Shipping Shipping Time: 3-7 business days

## FAQ:

- Q: What is the Brand Name of this watch?
- A: The Brand Name of this watch is Miler Stylis