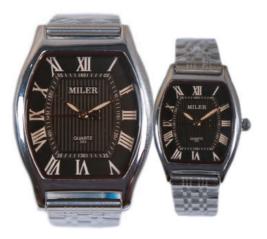

band material is comfortable and long-lasting, ensuring that it will remain in great condition with daily wear. The buckle clasp type ensures that the watch stays securely in place while on the wrist.

The Miler Stylish Couple Watch is perfect for a variety of occasions and scenarios, including work meetings, dinner dates, and even outdoor adventures. Its digital light watch feature makes it easy to read the time in low-light conditions, while the quartz light watch ensures that the watch keeps accurate time.

Whether you're buying this watch for yourself or as a gift for someone special, the Miler Stylish Couple Watch is an excellent choice. Its superior quality, durability, and style make it an accessory that will be cherished for years to come.

#### **Product Picture Showing:**













### **Customization:**

### **Support and Services:**

Our Men Quartz Watch product comes with comprehensive technical support and services, including: Assistance with initial setup and use of the watch Troubleshooting for any technical issues that may arise Repairs or replacements for any defects or malfunctions covered under warranty

Access to user manuals and online resources for further assistance

Expert advice on maintenance and care to ensure optimal performance and longevity of the watch

## **Packing and Shipping:**

Product Packaging: One Men Quartz Watch Instruction Manual Warranty Card Watch Box Shipping: Shipping Method: Standard Shipping Shipping Time: 3-7 business days

## FAQ:

- Q: What is the Brand Name of this watch?
- A: The Brand Name of this watch is Miler Styl