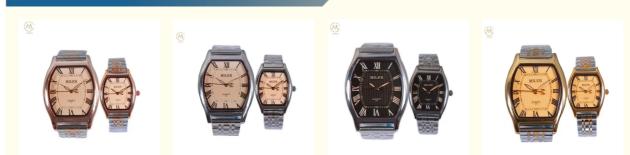

|
| Band Width:                       | 20mm                                                           |
| • Style:                          | Fashion                                                        |
| Clasp Type:                       | Buckle                                                         |
| Suit People:                      | Men                                                            |
| Shape:                            | Square                                                         |
| Warranty:                         | 1 Year                                                         |
|                                   |                                                                |

Mens Square Wrist Watches



# More Images



# Hot Sale Fashion OEM/ODM Quartz Couple Watch Steel Watch

#### **Product Description:**

The watch comes with a band width of 20mm, which makes it comfortable to wear around your wrist. This Silicone Strap Wrist Watch is perfect for those who want to stay active while keeping track of time. The silicone strap is flexible and can easily adjust to your wrist size, ensuring that it stays in place even during intense activities.

The Men Quartz Watch features a black dial color, which adds a touch of sophistication to the watch. The square shape of the watch gives it a unique look, making it stand out from other watches in the market. The watch is powered by a quartz movement, which ensures that it keeps accurate time.

This Stainless Steel Strap Watch is perfect for men who appreciate qua