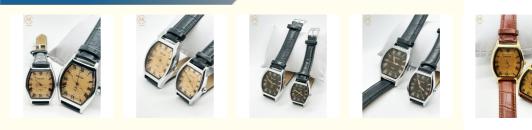

| • Display Type:     | Analog                                                                      |  |
| • Water Resistance: | 30m                                                                         |  |
| Band Width:         | 20mm                                                                        |  |
| Suit People:        | Men                                                                         |  |
| Shape:              | Square                                                                      |  |
| Clasp Type:         | Buckle                                                                      |  |
| Highlight:          | Leather Stylish Wrist Watch For Men ,<br>Analog Stylish Wrist Watch For Men |  |

opp bag, 20~25pcs per white box,200pcs per





# More Images



## **Product Description**

## Stylish Couple Leather Watch Analog Display Type for Active Lifestyles

#### **Product Description:**

The Men Quartz Watch is water resistant up to 30m, allowing you to wear it while swimming or participating in water activities without having to worry about it getting damaged. With a 1-year warranty, you can rest assured that you are getting a high-quality timepiece that will last you for years to come.

Whether you are dressing up for a special occasion or heading to work, this watch is the perfect accessory to complete any outfit. Its classic design and reliable functionality make it a great choice for anyone who values both style and substance. If you are looking for a watch for your kids, we also offer a wide selection of Kids Watches that are both st