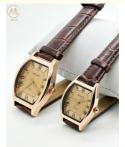

|  |
| • Display Type:     | Analog                                                                      |  |
| • Water Resistance: | 30m                                                                         |  |
| Band Width:         | 20mm                                                                        |  |
| Suit People:        | Men                                                                         |  |
| Shape:              | Square                                                                      |  |
| Clasp Type:         | Buckle                                                                      |  |
| Highlight:          | Leather Stylish Wrist Watch For Men ,<br>Analog Stylish Wrist Watch For Men |  |

opp bag, 20~25pcs per white box,200pcs per





# More Images



## **Product Description**

## Stylish Couple Leather Watch Analog Display Type for Active Lifestyles

#### **Product Description:**

The Men Quartz Watch is water resistant up to 30m, allowing you to wear it while swimming or participating in water activities without having to worry about it getting damaged. With a 1-year warranty, you can rest assured that you are getting a high-quality timepiece that will last you for years to come.

Whether you are dressing up for a special occasion or heading to work, this watch is the perfect accessory to complete any outfit. Its classic design and reliable functionality make it a great choice for anyone who values both style and substance. If you are looking for a watch for your kids, we also offer a wide selection of Kids Watches