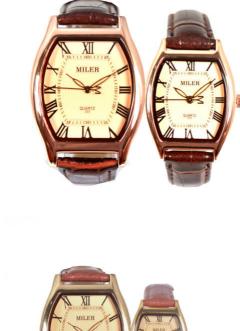

for long hours of use.

Durable and comfortable to wear, making it suitable for long hours of use. This watch is perfect for various occasions and scenarios. It is suitable for casual wear, formal events, and even sports activities. If you are looking for a watch that you can wear to the gym or for a morning jog, the Miler Stylish Couple Watch ML 333 is an excellent choice. It is also perfect for couples who want to match their style with a stylish couple watch. The Miler Stylish Couple Watch ML 333 is manufactured in Guangzhou, a city known for producing high-quality watches. The watch's stylish design and durable features make it a popular choice among men who want a leather digital sport watch that is both functional and distributions.

fashionable.

#### **Product Picture Showing:**









### **Customization:**

Our customization services include engraving, personalized watch faces, and band replacements. Make this Men Watch truly unique by adding your own personal touch. Whether you prefer a Silicone Strap Wrist Watch or a Leather Quartz Watch, we've got you covered. Order your customized Miler Stylish Couple Watch - Men Quartz Watch today and enjoy a timepiece that is perfectly tailored to your style and needs. This watch is designed to suit people who appreciate style and functionality.

### Support and Services:

Our Men Quartz Watch comes with a one-year limited warranty, covering any manufacturing defects. If you encounter any issues with your watch, please contact our technical support team for assistance.

In addition to our warranty, we offer a range of ser