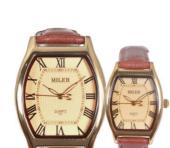

## Stylish Couple Leather Watch Analog Display Type for Active Lifestyles

### **Applications:**

The watch comes with a date display feature that makes it easy to keep track of important dates and schedules. Whether you are

The walch comes wind a date splay reading that makes weak to keep in tack of importance and well-prepared. attending a business meeting or a social event, this watch will ensure that you are always on time and well-prepared. The Miler Stylish Couple Watch ML 333 has a water-resistant capacity of up to 30m, which makes it perfect for outdoor activities like swimming and snorkeling. You can wear this watch will ensure that you are always on time and well-prepared. The band of the watch is made of high-quality leather, which gives it a sophisticated and elegant look. The leather material is also durable and comfortable to wear, making it suitable for long hours of use.