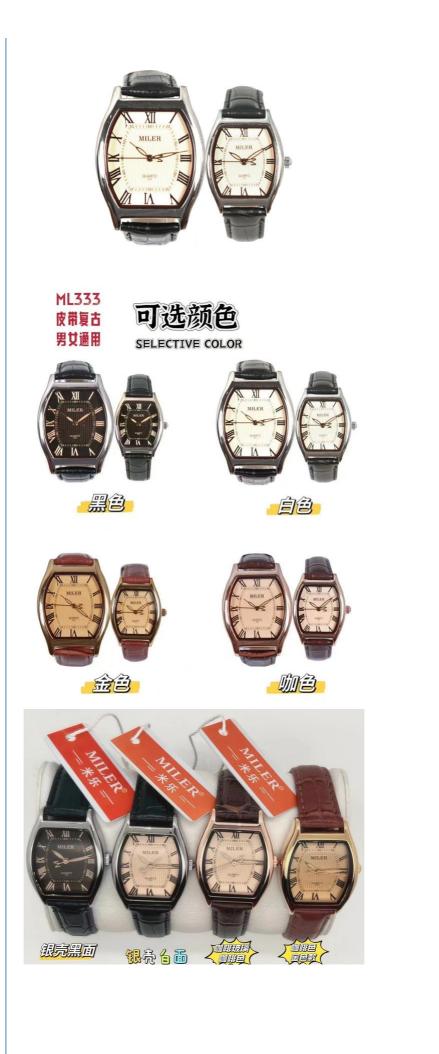

long hours of use.

Durable and comfortable to wear, making it suitable for long hours of use. This watch is perfect for various occasions and scenarios. It is suitable for casual wear, formal events, and even sports activities. If you are looking for a watch that you can wear to the gym or for a morning jog, the Miler Stylish Couple Watch ML 333 is an excellent choice. It is also perfect for couples who want to match their style with a stylish couple watch. The Miler Stylish Couple Watch ML 333 is manufactured in Guangzhou, a city known for producing high-quality watches. The watch's stylish design and durable features make it a popular choice among men who want a leather digital sport watch that is both functional and distributions.

fashionable.

#### **Product Picture Showing:**









### **Customization:**

Our customization services include engraving, personalized watch faces, and band replacements. Make this Men Watch truly unique by adding your own personal touch. Whether you prefer a Silicone Strap Wrist Watch or a Leather Quartz Watch, we've got you covered. Order your customized Miler Stylish Couple Watch - Men Quartz Watch today and enjoy a timepiece that is perfectly tailored to your style and needs. This watch is designed to suit people who appreciate style and functionality.

### Support and Services:

Our Men Quartz Watch comes with a one-year limited warranty, covering any manufacturing defects. If you encounter any issues with your watch, please contact our technical support team for assistance.

In addition to our warranty, we offer a range of service