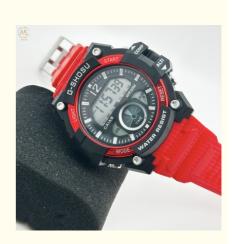

### Wholesale Custom Logo Black Quartz Wrist Watch with Buckle Clasp

#### **Product Description:**

The Digital Sport Watch features a digital display that shows the time, date, and day of the week. The quartz movement ensures accurate timekeeping, making sure your child is always on time for their activities.

Another great feature of the Digital Sport Watch is its backlight. This allows your child to read the time in low-light conditions, making it perfect for early morning or late evening activities.

The Digital Sport Watch has a case thickness of 10mm, making it sturdy and durable. The black dial color adds a sporty and stylish touch to the watch, making it perfect for kids who want to look cool while being active.