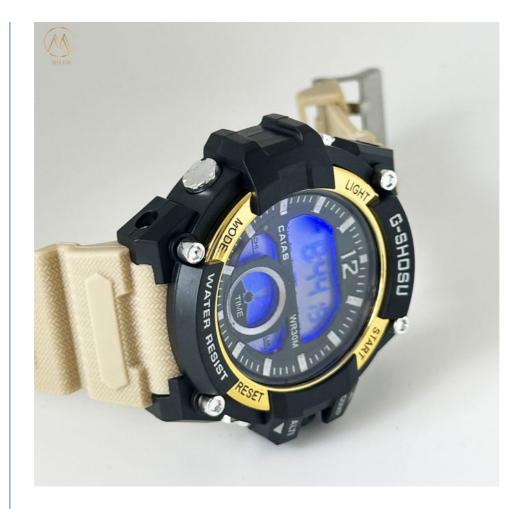

Another great feature of the Digital Sport Watch is its backlight. This allows your child to read the time in low-light conditions, making it perfect for early morning or late evening activities.

The Digital Sport Watch has a case thickness of 10mm, making it sturdy and durable. The black dial color adds a sporty and stylish touch to the watch, making it perfect for kids who want to look cool while being active.

The Miler Digital Sport Watch also includes a backlight, which makes it easy to read the time in low-light conditions. This feature is particularly useful for early morning or late-night activities, such as camping or hiking.