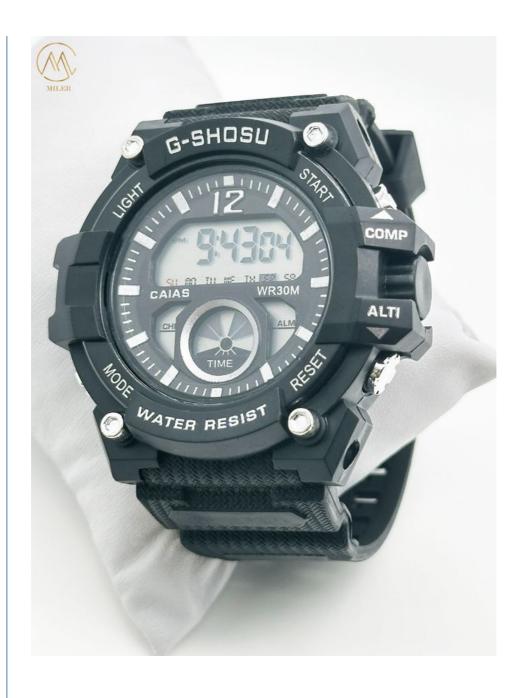

#### **Product Description:**

The Digital Sport Watch features a digital display that shows the time, date, and day of the week. The quartz movement ensures accurate timekeeping, making sure your child is always on time for their activities.

One of the standout features of this watch is its stopwatch function. Your child can time their runs, laps, or any other activity they want to measure. The alarm feature is also handy for reminding your child of important events or tasks.

Another great feature of the Digital Sport Watch is its backlight. This allows your child to read the time in low-light conditions, making it perfect for early morning or late evening activities.

The Digital Sport Watch has a case thickness of 10mm, making it sturdy and durable. The black dial color adds a sporty and stylish touch to the watch, making it perfect for kids who want to look cool while being active.

The watch also comes with a silicone strap, which is comfortable to wear and can withstand the wear and tear of an active lifestyle. The strap is also adjustable, making it easy to find the perfect fit for your child's wrist.