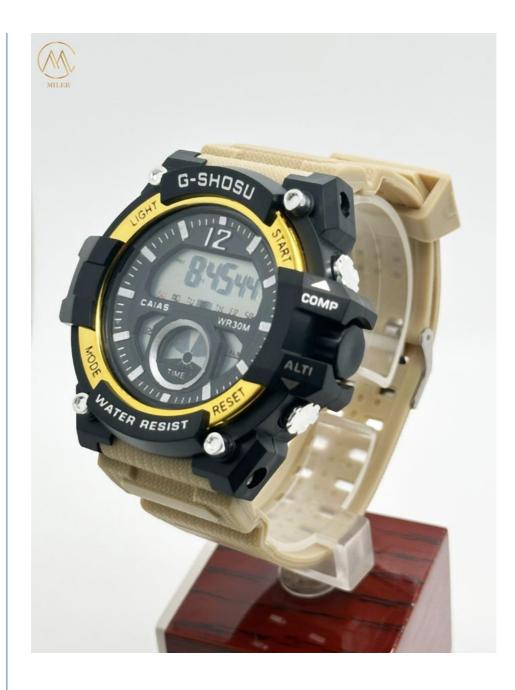

### Wholesale Custom Logo Black Quartz Wrist Watch with Buckle Clasp

#### **Product Description:**

The Digital Sport Watch features a digital display that shows the time, date, and day of the week. The quartz movement ensures accurate timekeeping, making sure your child is always on time for their activities.

Another great feature of the Digital Sport Watch is its backlight. This allows your child to read the time in low-light conditions, making it perfect for early morning or late evening activities.

The Digital Sport Watch has a case thickness of 10mm, making it sturdy and durable. The black dial color adds a sporty and stylish touch to the watch, making it perfect for kids who want to look cool while being active.