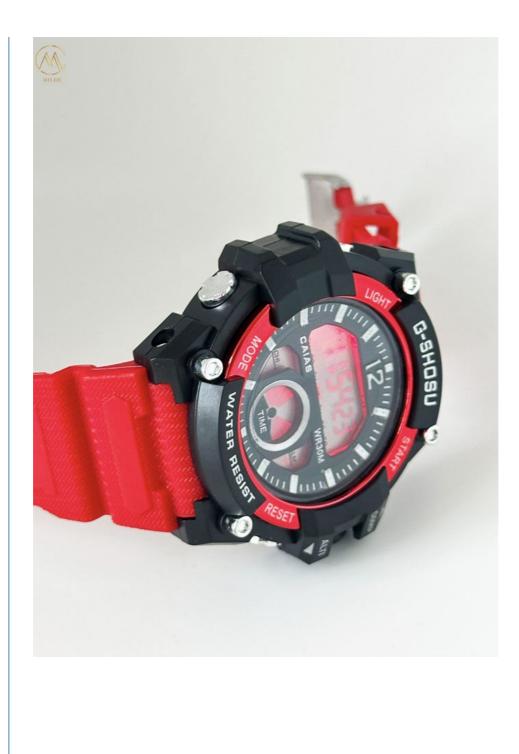

#### **Applications:**

The ML01-04 model from Miler is a top-of-the-line digital sport watch that is perfect for athletes, hikers, and anyone who enjoys outdoor activities. The watch is made with high-quality materials, including a durable rubber strap that is comfortable to wear and provides a secure fit. The strap is black in color, making it versatile enough to be worn with any outfit.

One of the standout features of the Miler Digital Sport Watch is its quartz movement, which ensures accurate timekeeping and reliability. The watch also includes a stopwatch function, which is perfect for timing runs, laps, and other activities. An alarm function is also included, making it easy to set reminders or wake up in the morning.

The Miler Digital Sport Watch also includes a backlight, which makes it easy to read the time in low-light conditions. This feature is particularly useful for early morning or late-night activities, such as camping or hiking.

The Miler Digital Sport Watch is perfect for a wide range of occasions and scenarios. It is ideal for sports and outdoor activities, such as running, hiking, and camping. The watch is also suitable for everyday wear, and can be worn with casual or formal outfits. Whether you are looking for a leather quartz watch, an automatic date watch, or a quartz wrist watch, the Miler Digital Sport Watch is an excellent choice.