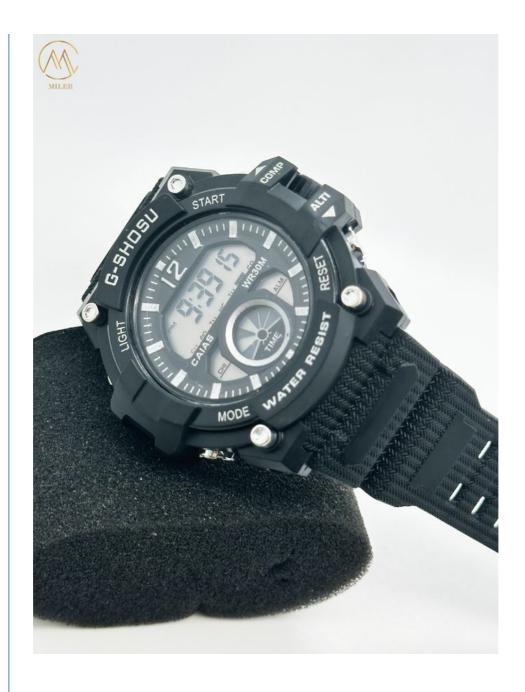

### **Product Specification**

|                 | Custom Logo Quartz Wrist Watch,<br>Digital Watch With Buckle Clasp |
|-----------------|--------------------------------------------------------------------|
| Highlight:      | Black Quartz Wrist Watch,                                          |
| Movement:       | Quartz                                                             |
| Case Material:  | Plastic                                                            |
| • Display:      | Digital                                                            |
| Power Source:   | Battery                                                            |
| Dial Color:     | Black                                                              |
| Case Thickness: | 10mm                                                               |
| Clasp Type:     | Buckle                                                             |
| Strap Color:    | Black                                                              |
|                 |                                                                    |

#### **Technical Parameters:**

| Plastic    |
|------------|
| 20mm       |
| Quartz     |
| Rubber     |
| Digital    |
| Black      |
| 10mm       |
| 100 Meters |
| Battery    |
| 1 Year     |
|            |