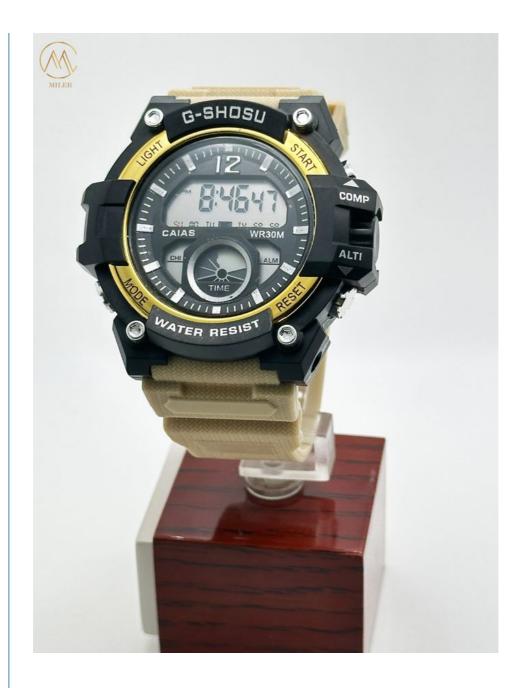

nditions. This feature is particularly useful for early morning or late-night activities, such as camping or hiking.

The Miler Digital Sport Watch is perfect for a wide range of occasions and scenarios. It is ideal for sports and outdoor activities, such as running, hiking, and camping. The watch is also suitable for everyday wear, and can be worn with casual or formal outfits. Whether you are looking for a leather quartz watch, an automatic date watch, or a quartz wrist watch, the Miler Digital Sport Watch is an excellent choice.

The Miler Digital Sport Watch is made in GuangZhou, ensuring high-quality craftsmanship and attention to detail. The watch comes with a 1-year warranty, providing peace of mind and ensuring that your investment is protected.

#### **Product Picture Showing:**





















### **Customization:**

### Support and Services:

The Digital Sport Watch product technical support and services include: Assistance with product installation and set-up Troubleshooting and problem-solving for technical issues Guidance on product usage and features Repair and replacement services for defective products Access to software updates and downloads Product warranty information and claims processing

### Packing and Shipping:

Product Packaging:

The Digital Sport Watch will be packaged securely in a small box to ensure that it is protected during shipping. The box will be labeled with the product name and any necessary product information. Shipping:

The Digital Sport Watch will be shipped via standard shipping methods and should arrive within 5-7 business d