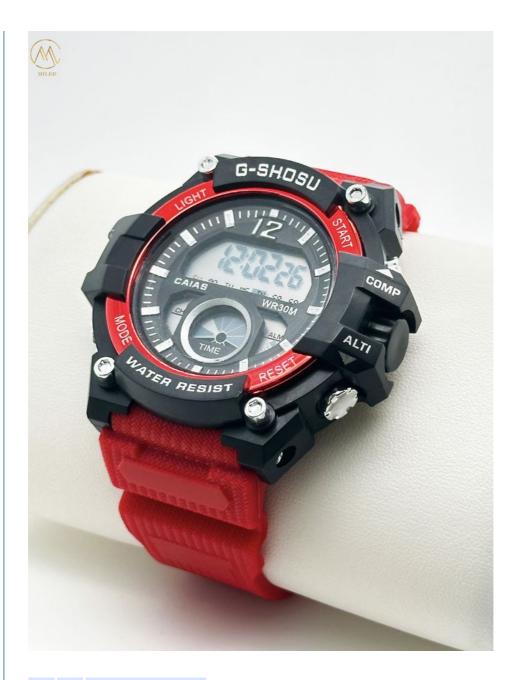

### Wholesale Custom Logo Black Quartz Wrist Watch with Buckle Clasp

#### **Product Description:**

The Digital Sport Watch features a digital display that shows the time, date, and day of the week. The quartz movement ensures accurate timekeeping, making sure your child is always on time for their activities.

Another great feature of the Digital Sport Watch is its backlight. This allows your child to read the time in low-light conditions, making it perfect for early morning or late evening activities.

The Digital Sport Watch has a case thickness of 10mm, making it sturdy and durable. The black dial color adds a sporty and stylish touch to the watch, making it perfect for kids who want to look cool while being active.