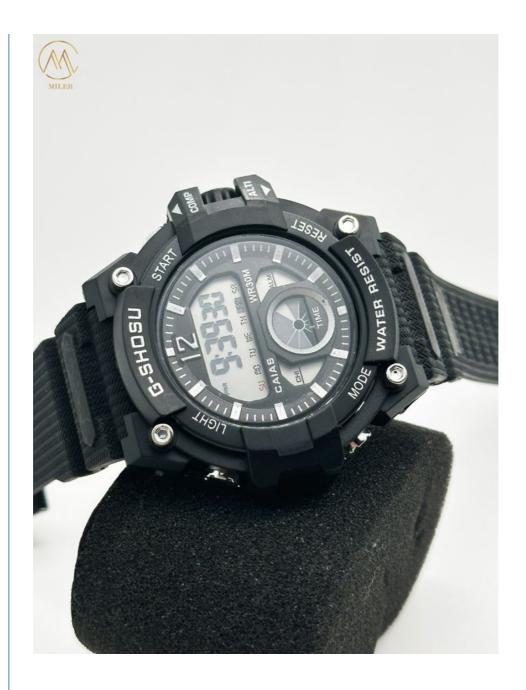

#### **Product Description:**

The Digital Sport Watch features a digital display that shows the time, date, and day of the week. The quartz movement ensures accurate timekeeping, making sure your child is always on time for their activities.

One of the standout features of this watch is its stopwatch function. Your child can time their runs, laps, or any other activity they want to measure. The alarm feature is also handy for reminding your child of important events or tasks.

Another great feature of the Digital Sport Watch is its backlight. This allows your child to read the time in low-light conditions, making it perfect for early morning or late evening activities.

The Digital Sport Watch has a case thickness of 10mm, making it sturdy and durable. The black dial color adds a sporty and stylish touch to the watch, making it perfect for kids who want to look cool while being active.

The watch also comes with a silicone strap, which is comfortable to wear and can withstand the wear and tear of an active lifestyle. The strap is also adjustable, making it easy to find the perfect fit for your child's wrist.