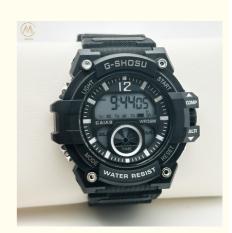

### Wholesale Custom Logo Black Quartz Wrist Watch with Buckle Clasp

#### **Product Description:**

The Digital Sport Watch features a digital display that shows the time, date, and day of the week. The quartz movement ensures accurate timekeeping, making sure your child is always on time for their activities.

Another great feature of the Digital Sport Watch is its backlight. This allows your child to read the time in low-light conditions, making it perfect for early morning or late evening activities.

The Digital Sport Watch has a case thickness of 10mm, making it sturdy and durable. The black dial color adds a sporty and stylish touch to the watch, making it perfect for kids who want to look cool while being active.