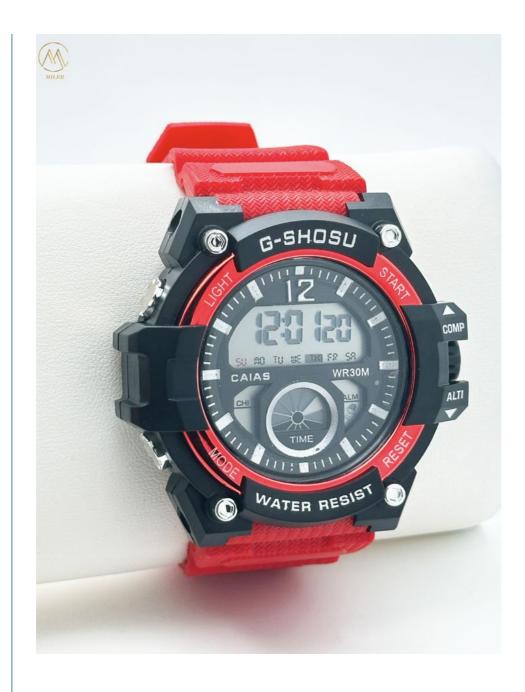

#### **Applications:**

The ML01-04 model from Miler is a top-of-the-line digital sport watch that is perfect for athletes, hikers, and anyone who enjoys outdoor activities. The watch is made with high-quality materials, including a durable rubber strap that is comfortable to wear and provides a secure fit. The strap is black in color, making it versatile enough to be worn with any outfit.

One of the standout features of the Miler Digital Sport Watch is its quartz movement, which ensures accurate timekeeping and reliability. The watch also includes a stopwatch function, which is perfect for timing runs, laps, and other activities. An alarm function is also included, making it easy to set reminders or wake up in the morning.

The Miler Digital Sport Watch also includes a backlight, which makes it easy to read the time in low-light conditions. This feature is particularly useful for early morning or late-night activities, such as camping or hiking.

The Miler Digital Sport Watch is perfect for a wide range of occasions and scenarios. It is ideal for sports and outdoor activities, such as running, hiking, and camping. The watch is also suitable for everyday wear, and can be worn with casual or formal outfits. Whether you are looking for a leather quartz watch, an automatic date watch, or a quartz wrist watch, the Miler Digital Sport Watch is an excellent choice.