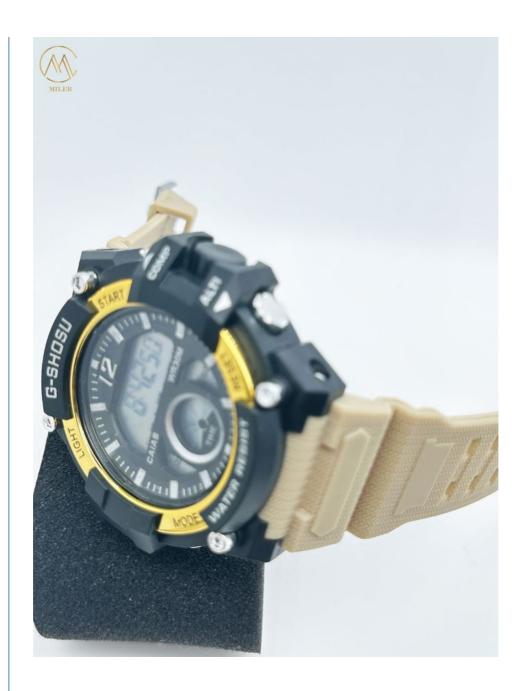

Another great feature of the Digital Sport Watch is its backlight. This allows your child to read the time in low-light conditions, making it perfect for early morning or late evening activities.

The Digital Sport Watch has a case thickness of 10mm, making it sturdy and durable. The black dial color adds a sporty and stylish touch to the watch, making it perfect for kids who want to look cool while being active.

The watch also comes with a silicone strap, which is comfortable to wear and can withstand the wear and tear of an active lifestyle. The strap is also adjustable, making it easy to find the perfect fit for your child's wrist.