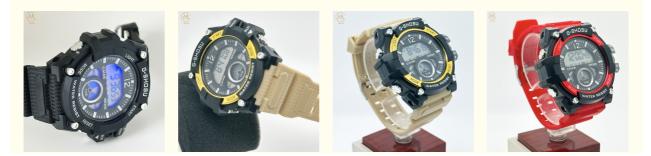

Quartz                                                             |
| Case Material:  | Plastic                                                            |
| • Display:      | Digital                                                            |
| Power Source:   | Battery                                                            |
| Dial Color:     | Black                                                              |
| Case Thickness: | 10mm                                                               |
| Clasp Type:     | Buckle                                                             |
| Strap Color:    | Black                                                              |
|                 |                                                                    |



# More Images



### **Product Description**

### Wholesale Custom Logo Black Quartz Wrist Watch with Buckle Clasp

#### **Product Description:**

The Digital Sport Watch features a digital display that shows the time, date, and day of the week. The quartz movement ensures accurate timekeeping, making sure your child is always on time for their activities.

One of the standout features of this watch is its stopwatch function. Your child can time their runs, laps, or any other activity they want to measure. The alarm feature is also handy for reminding your child of important events or tasks.

Another great feature of the Digital Sport Watch is its backlight. This allows your child to read the time in low-light conditions, making it perfect for early morning or late evening activities.

The Digital Sport