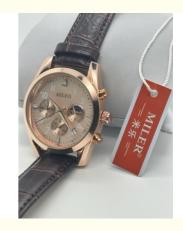

## ML A666 Black Leather Quartz Light Watch Gold Band Mens Quartz Wrist Watch

# ML A666 Black Leather Quartz Light Watch Gold Band Mens Quartz Wrist Watch

#### **Product Description:**

The watch's sleek black band and buckle clasp ensure a comfortable and secure fit, while its luminous hands provide easy visibility in low-light conditions. The date display function adds an extra layer of convenience for those who value punctuality and organization. Whether you're out on an adventure or simply running errands, the Quartz Light Watch is the perfect companion. Its durable and reliable design ensures that it will last for years to come, while its stylish and timeless look will complement any outfit. Don't settle for just any watch - choose the Quartz Light Watch for a combination of style, functionality, and reliability. Get one for yourself and your partner today and experience the ultimate couple quartz watch experience!