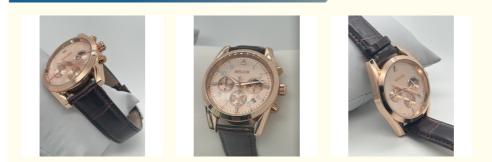

|  |  |
| Movement:                    | Quartz                             |  |  |
| Model:                       | Light Watch                        |  |  |
| Dial Color:                  | Gold                               |  |  |
| Special Functions:           | Shock Resistant, Scratch Resistant |  |  |
| Display Type:                | Analog                             |  |  |
| Clasp Type:                  | Buckle                             |  |  |
| • Strap:                     | Leather                            |  |  |
| Special Features:            | Luminous Hands                     |  |  |
| <ul> <li>Dienlav:</li> </ul> | Analog                             |  |  |
|                              |                                    |  |  |



## More Images



#### **Product Description**

# ML A666 Black Leather Quartz Light Watch Gold Band Mens Quartz Wrist Watch

#### **Product Description:**

The watch's sleek black band and buckle clasp ensure a comfortable and secure fit, while its luminous hands provide easy visibility in low-light conditions. The date display function adds an extra layer of convenience for those who value punctuality and organization. Whether you're out on an adventure or simply running errands, the Quartz Light Watch is the perfect companion. Its durable and reliable design ensures that it will last for years to come, while its stylish and timeless look will complement any outfit. Don't settle for just any watch - choose the Quartz Light Watch for a combination of style, functionality, and reliability. Get one for you