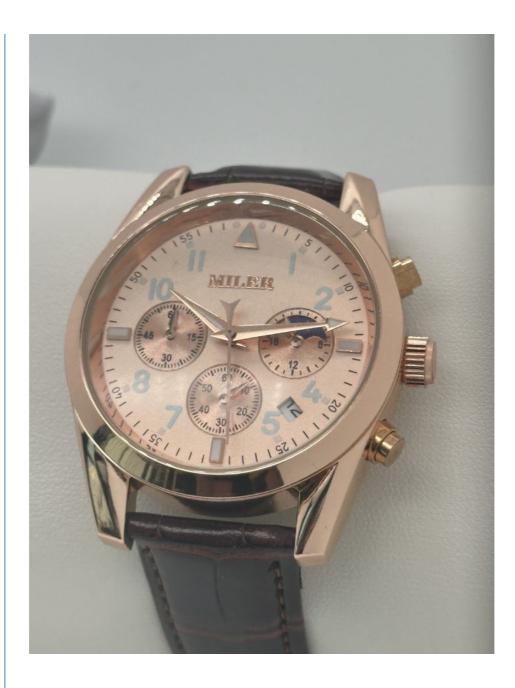

#### **Product Pictures Showing:**

#### **Applications:**

The Miler ML A666 watch is popular among people who love to wear a leather strap quartz watch. The leather strap is comfortable to wear and adds a touch of elegance to the watch. The watch is perfect for people who want a watch that is shock-resistant and scratch-resistant. The buckle clasp ensures that the watch fits securely on your wrist.