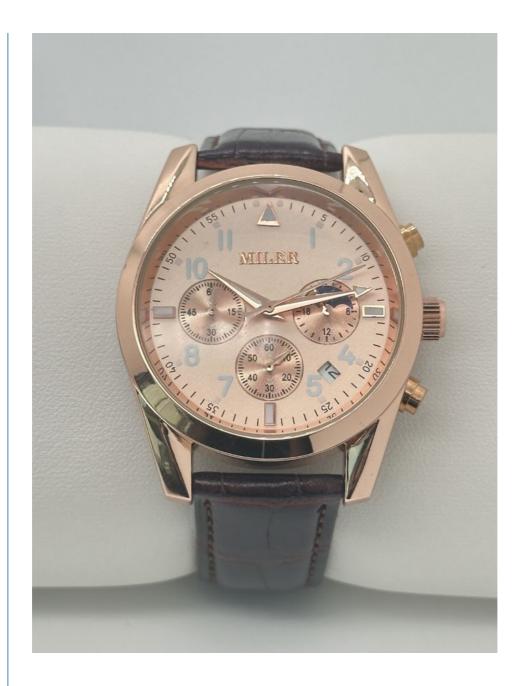

## Product Specification

| • Features:                  | Date Display                       |  |  |
|------------------------------|------------------------------------|--|--|
| Warranty:                    | 1 Year                             |  |  |
| Case Material:               | Stainless Steel                    |  |  |
| Band Color:                  | Gold                               |  |  |
| Movement:                    | Quartz                             |  |  |
| Model:                       | Light Watch                        |  |  |
| Dial Color:                  | Gold                               |  |  |
| Special Functions:           | Shock Resistant, Scratch Resistant |  |  |
| Display Type:                | Analog                             |  |  |
| Clasp Type:                  | Buckle                             |  |  |
| • Strap:                     | Leather                            |  |  |
| Special Features:            | Luminous Hands                     |  |  |
| <ul> <li>Dienlav:</li> </ul> | Analog                             |  |  |
|                              |                                    |  |  |

#### **Technical Parameters:**

| Model            | Light Watch                  |
|------------------|------------------------------|
| Display Type     | Analog                       |
| Case Diameter    | 40mm                         |
| Crystal          | Mineral                      |
| Band Material    | Leather                      |
| Dial Color       | White                        |
| Features         | Luminous Hands, Date Display |
| Water Resistance | 30 Meters                    |
| Movement         | Quartz                       |
| Warranty         | 1 Year Limited               |