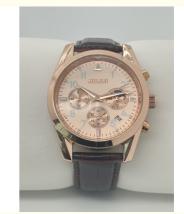

#### **Technical Parameters:**

| Model            | Light Watch                  |
|------------------|------------------------------|
| Display Type     | Analog                       |
| Case Diameter    | 40mm                         |
| Crystal          | Mineral                      |
| Band Material    | Leather                      |
| Dial Color       | White                        |
| Features         | Luminous Hands, Date Display |
| Water Resistance | 30 Meters                    |
| Movement         | Quartz                       |
| Warranty         | 1 Year Limited               |