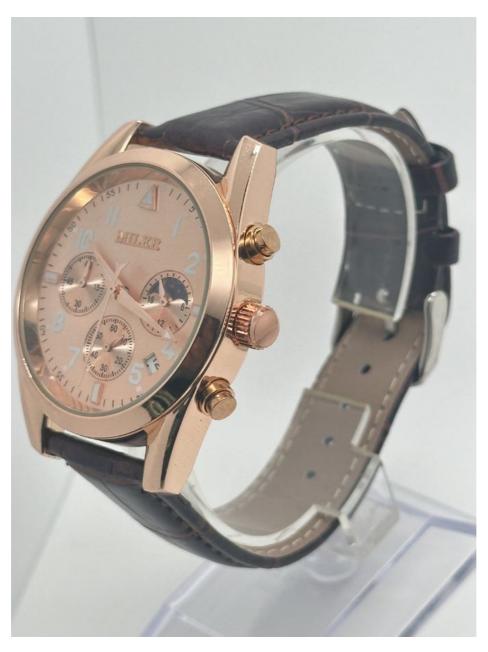

#### **Product Pictures Showing:**

#### **Applications:**

The Miler ML A666 watch is popular among people who love to wear a leather strap quartz watch. The leather strap is comfortable to wear and adds a touch of elegance to the watch. The watch is perfect for people who want a watch that is shock-resistant and scratch-resistant. The buckle clasp ensures that the watch fits securely on your wrist.