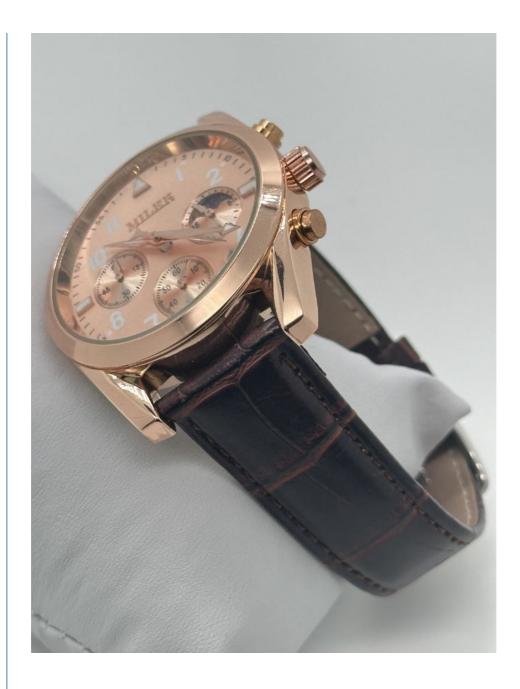

#### **Product Pictures Showing:**

#### **Applications:**

The Miler ML A666 watch is popular among people who love to wear a leather strap quartz watch. The leather strap is comfortable to wear and adds a touch of elegance to the watch. The watch is perfect for people who want a watch that is shock-resistant and scratch-resistant. The buckle clasp ensures that the watch fits securely on your wrist.