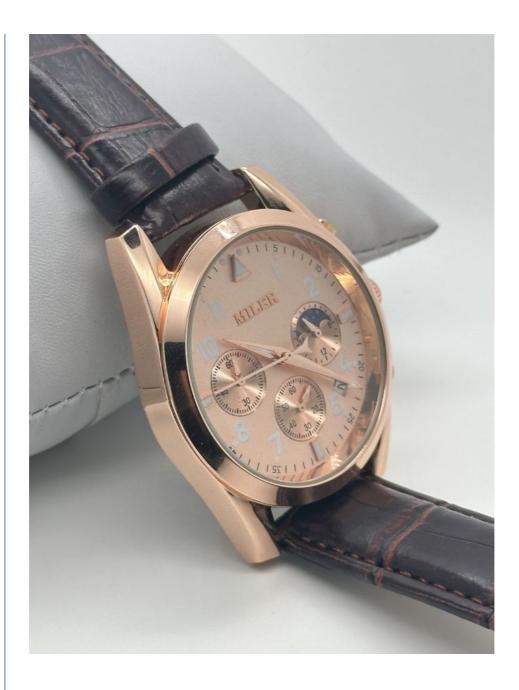

#### **Product Pictures Showing:**

#### **Applications:**

The Miler ML A666 watch is popular among people who love to wear a leather strap quartz watch. The leather strap is comfortable to wear and adds a touch of elegance to the watch. The watch is perfect for people who want a watch that is shock-resistant and scratch-resistant. The buckle clasp ensures that the watch fits securely on your wrist.