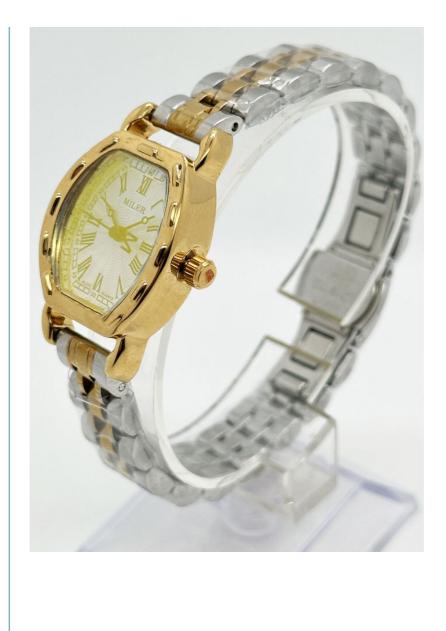

**Product Pictures Showing:** 

# **Product Description**

Custom Logo High Quality Quartz Wrist Watch Mixed with Gold and Silver