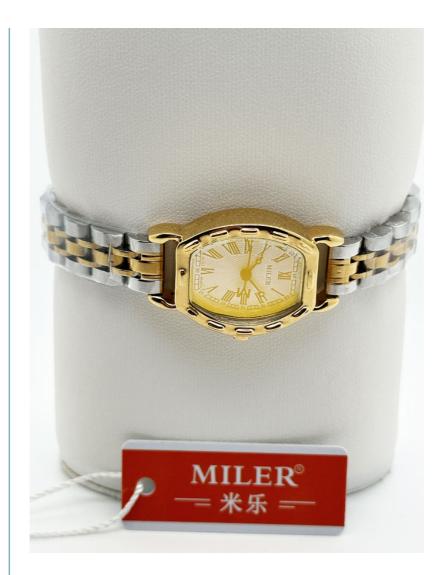

**Product Pictures Showing:** 

# **Product Description**

Custom Logo High Quality Quartz Wrist Watch Mixed with Gold and Silver