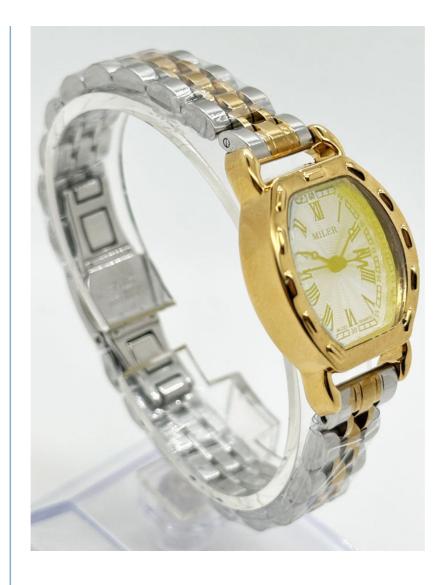

**Product Pictures Showing:** 

# **Product Description**

Custom Logo High Quality Quartz Wrist Watch Mixed with Gold and Silver