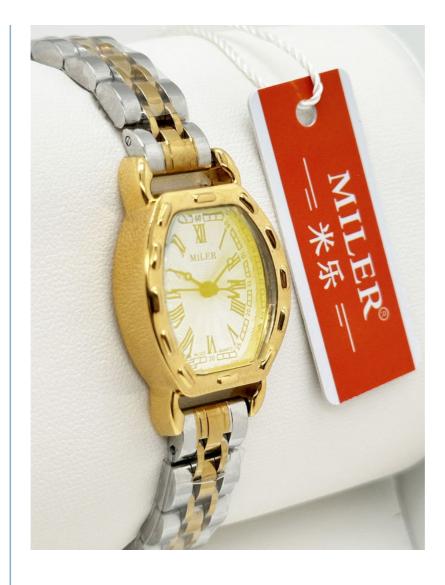

#### **Customization:**

Brand Name: Miler Model Number: ML-222 Place of Origin: Guangzhou Minimum Order Quantity: 20PCS Price: Good Price Packaging Details: 48cm\*37cm\*28.5cm Delivery Time: 3-5days Payment Terms: TT Payment In Advance Supply Ability: 30000pcs/month Dial Window Material Type: Mineral Movement: Quartz Band Width: 18mm Dial Color: Silver/Black Bezel Material: Stainless Steel We offer product customization services for Lady Watch, Leather Strap Quartz Watch, and Men Quartz Watch.