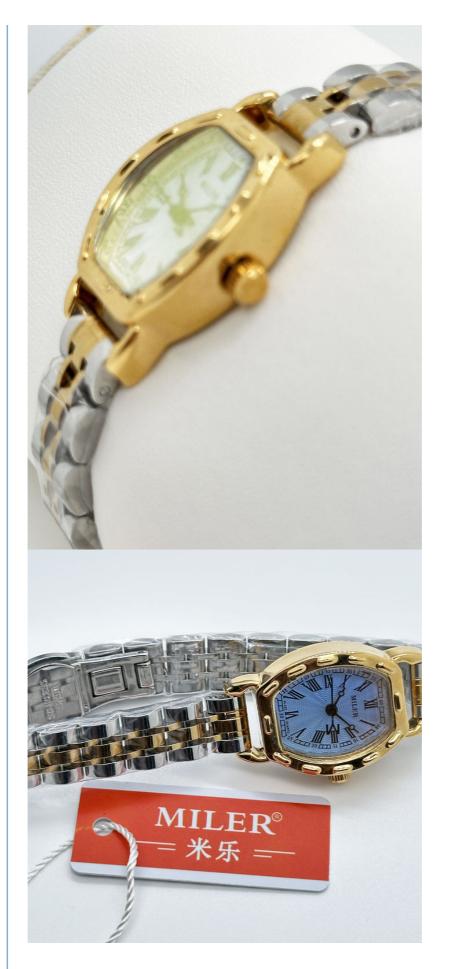

**Product Pictures Showing:** 

# **Product Description**

Custom Logo High Quality Quartz Wrist Watch Mixed with Gold and Silver