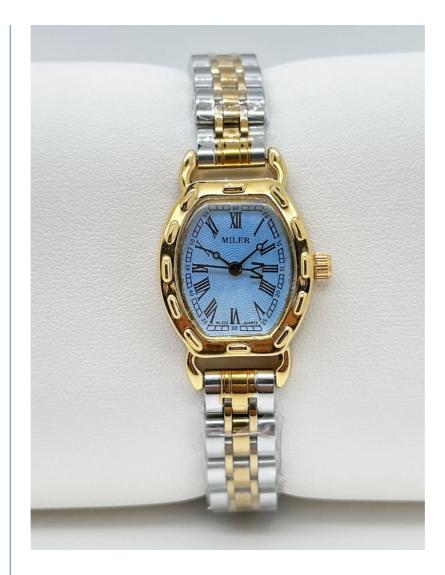

# **Product Description**

Custom Logo High Quality Quartz Wrist Watch Mixed with Gold and Silver

# **Features:**

Product Name: Stainless Steel Strap Watch Strap Type: Metal Display Type: Analog Clasp Type: Buckle Material: Stainless Steel Dial Color: Blue/Golden Stylish Couple Watch Leather Strap Quartz Watch Quartz Wrist Watch

#### **Customization:**

Brand Name: Miler Model Number: ML-222 Place of Origin: Guangzhou Minimum Order Quantity: 20PCS Price: Good Price Packaging Details: 48cm\*37cm\*28.5cm Delivery Time: 3-5days Payment Terms: TT Payment In Advance Supply Ability: 30000pcs/month Dial Window Material Type: Mineral Movement: Quartz Band Width: 18mm Dial Color: Silver/Black Bezel Material: Stainless Steel We offer product customization services for Lady Watch, Leather Strap Quartz Watch, and Men Quartz Watch.