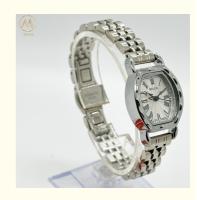

# **Product Description**

Custom Logo High Quality Quartz Wrist Watch Mixed with Gold and Silver

## **Product** Description:

The watch face is protected by a durable mineral dial window material, making it resistant to scratches and everyday wear and tear. Additionally, the watch is water-resistant up to 30 meters, so you can wear it with confidence even when swimming or engaging in water

# **Features:**

Product Name: Stainless Steel Strap Watch Strap Type: Metal Display Type: Analog Clasp Type: Buckle Material: Stainless Steel Dial Color: Blue/Golden Stylish Couple Watch Leather Strap Quartz Watch Quartz Wrist Watch