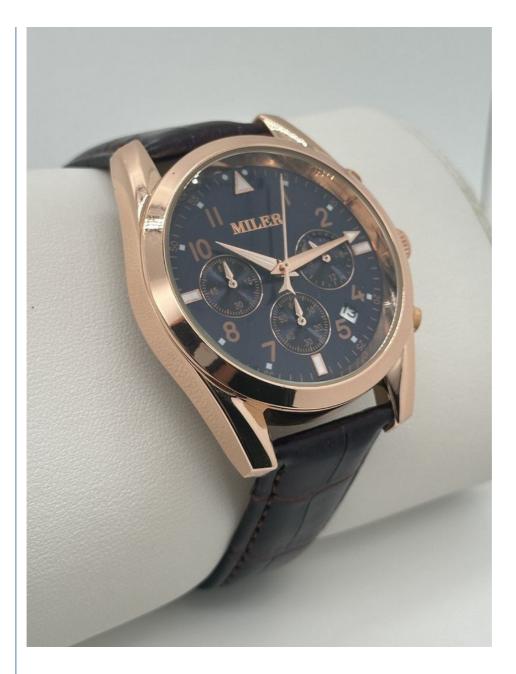

face Material  | Mineral Glass                                                               |  |  |  |
| Waterproof        | 30 m                                                                        |  |  |  |
| Dial Color        | Black                                                                       |  |  |  |
| Glass             | Mineral                                                                     |  |  |  |
| Case Colors       | Black                                                                       |  |  |  |
| Watch Bezel       | Stainless                                                                   |  |  |  |
| HS Code           | 9101290010                                                                  |  |  |  |

#### **Product Picture Showing:**









#### Our Strength:

1. Specialized in the line of watch business, with 25 years manufacturing experience and reasonable factory direct sale price.

- 2. Prompt and professional reply to the inquiry.
- 3. Strong professional R&D team for your OEM&ODM project.
- 4. Good after-sales service is offered.
- 5. Prompt delivery and trial order are also welcomed.
- 6. New designs and products information will be introduced to you.

#### **Our Service:**

- 1. Custom watch logo as well as customized watch packing box.
- 2. Professional design service after deposit is free.
- 3. You will know the whole process information for your watch production.
- 4. Sample order is welcome.
- 5. 1 year warranty after-sell.

#### Shipping:

Sample watches by express such as DHL. UPS .FedEx.TNT etc. Mass watches