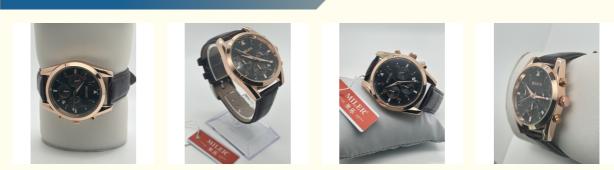

/T, Western Union, MoneyGram

# 30m Waterproof Light Quartz Watch With Black Dial And Mineral Glass Surface

### **Basic Information**

- Place of Origin:
- Brand Name:
- Model Number: A666
- Minimum Order Quantity: 20pcs
- Price: Negotiable Price
- Packaging Details:
- Delivery Time:
- Payment Terms:
- Supply Ability:



### **Product Specification**

- Band:
- Watch Case Diameter:
- Case Thickness:
- Dial Color:
- Case Materia:
- Band Color:
- Case:
- Style:
- Band Material:
- Water Resistant:
- Clasp Type:
- Highlight:

| 26.50 Mm     |
|--------------|
| 8mm          |
| Black        |
| Stainless    |
| Black        |
| Male/Female  |
| Ladies Watch |
| Stainless    |
| 30m          |

Stainless

Buckle

Waterproof Light Quartz Watch, Black Dial Light Quartz Watch



### More Images



## Quartz Light Watch 30m Waterproof Black Dial and Mineral Glass Surface

#### Waterproof and Durable

Our Leather Watch is designed to withstand the elements with its 3 ATM waterproof rating. This means it can withstand splashes and brief immersion in water without any damage. So whether you're caught in the rain or need to wash your hands, you can rest assured that your watch will remain unscathed.

#### **Features for Added Convenience**

In addition to its stylish and durable design, our Leather Watch also boasts some convenient features to make your life a little easier. The watch includes a date display, so you can always stay on top of your schedule, and luminous hands, making it easy to tell the time even in low light conditions.

#### **Product Description:**

| Brand