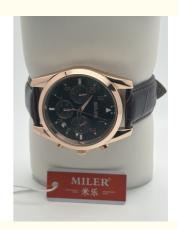

# 30m Waterproof Light Quartz Watch With Black Dial And Mineral Glass Surface

## Quartz Light Watch 30m Waterproof Black Dial and Mineral Glass Surface

#### **Product Description:**

| Brand             | Miler                                                                       |  |  |  |
|-------------------|-----------------------------------------------------------------------------|--|--|--|
| Model NO.         | 666                                                                         |  |  |  |
| Movement          | Quartz                                                                      |  |  |  |
| Style             | Dress                                                                       |  |  |  |
| Band Material     | Tungsten Steel                                                              |  |  |  |
| Туре              | Women Watch                                                                 |  |  |  |
| Case Back         | Laser Printing Logo                                                         |  |  |  |
| Dail              | Brass                                                                       |  |  |  |
| Transport Package | Each watch into a opp bag, 10pcs per bubble,20pcs perbox,200pcs per carton. |  |  |  |
| Origin            | China                                                                       |  |  |  |
| Clasp Type        | Push-button Hidden Clasp                                                    |  |  |  |
| Surface Material  | Mineral Glass                                                               |  |  |  |
| Waterproof        | 30 m                                                                        |  |  |  |
| Dial Color        | Black                                                                       |  |  |  |
| Glass             | Mineral                                                                     |  |  |  |
| Case Colors       | Black                                                                       |  |  |  |
| Watch Bezel       | Stainless                                                                   |  |  |  |
| HS Code           | 9101290010                                                                  |  |  |  |