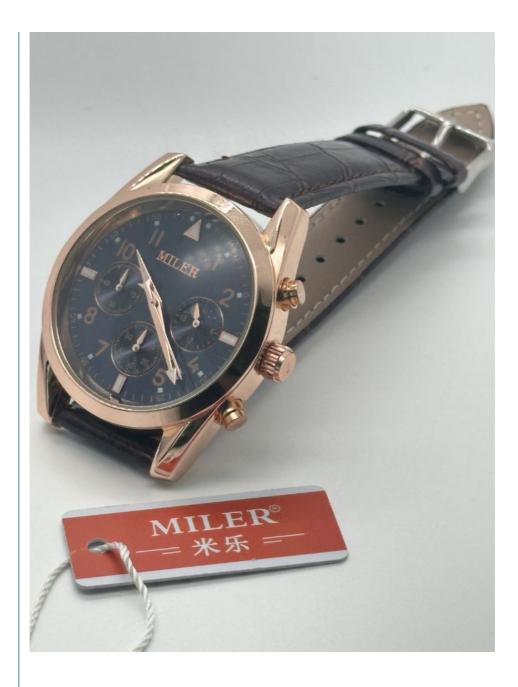

urface Material  | Mineral Glass                                                               |  |  |  |
| Waterproof        | 30 m                                                                        |  |  |  |
| Dial Color        | Black                                                                       |  |  |  |
| Glass             | Mineral                                                                     |  |  |  |
| Case Colors       | Black                                                                       |  |  |  |
| Watch Bezel       | Stainless                                                                   |  |  |  |
| HS Code           | 9101290010                                                                  |  |  |  |

#### **Product Picture Showing:**









#### Our Strength:

1. Specialized in the line of watch business, with 25 years manufacturing experience and reasonable factory direct sale price.

- 2. Prompt and professional reply to the inquiry.
- 3. Strong professional R&D team for your OEM&ODM project.
- 4. Good after-sales service is offered.
- 5. Prompt delivery and trial order are also welcomed.
- 6. New designs and products information will be introduced to you.

#### **Our Service:**

- 1. Custom watch logo as well as customized watch packing box.
- 2. Professional design service after deposit is free.
- 3. You will know the whole process information for your watch production.
- 4. Sample order is welcome.
- 5. 1 year warranty after-sell.

#### Shipping:

Sample watches by express such as DHL. UPS .FedEx.TNT etc. Mass watche