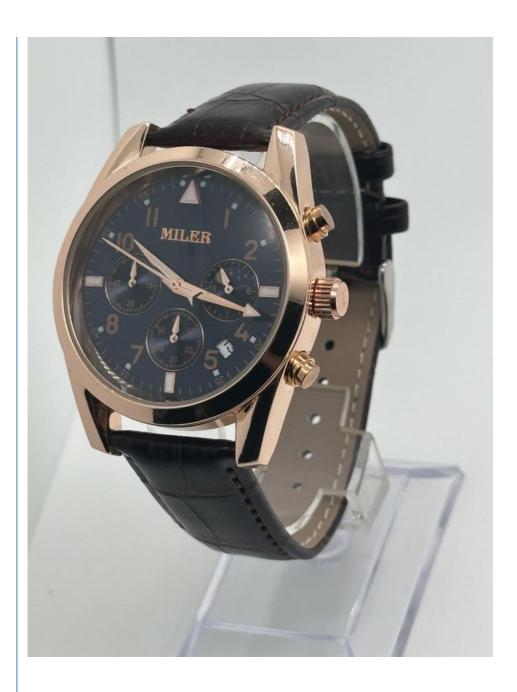

### **Product Specification**

- Band:
- Watch Case Diameter:
- Case Thickness:
- Dial Color:
- Case Materia:
- Band Color:
- Case:
- Style:
- Band Material:
- Water Resistant:
- Clasp Type:
- Highlight:

| 26.50 Mm     |
|--------------|
| 8mm          |
| Black        |
| Stainless    |
| Black        |
| Male/Female  |
| Ladies Watch |
| Stainless    |
| 30m          |

Stainless

Buckle

Waterproof Light Quartz Watch, Black Dial Light Quartz Watch