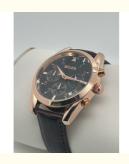

## **Product Specification**

Band: StainlessWatch Case Diameter: 26.50 Mm

Dial Color: BlackCase Materia: StainlessBand Color: Black

Case: Male/FemaleStyle: Ladies Watch

Water Resistant: 30mClasp Type: Buckle

Highlight: Durable Quartz Light Watch,
 In the Quart Light Watch.

Leather Quartz Light Watch,

Stylish Women's Leather Wrist Watch

## **Quartz Light Watch for Women Stylish and Durable Design with Convenient Features**