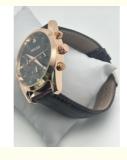

## **Product Specification**

Band: StainlessWatch Case Diameter: 26.50 Mm

Dial Color: BlackCase Materia: StainlessBand Color: Black

Case: Male/FemaleStyle: Ladies Watch

Water Resistant: 30mClasp Type: Buckle

Highlight: Durable Quartz Light Watch,
 In the Quart Light Watch.

Leather Quartz Light Watch,

Stylish Women's Leather Wrist Watch

## **Quartz Light Watch for Women Stylish and Durable Design with Convenient Features**