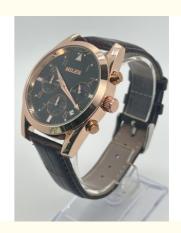

## **Product Specification**

Band: StainlessWatch Case Diameter: 26.50 Mm

Dial Color: BlackCase Materia: StainlessBand Color: Black

Case: Male/FemaleStyle: Ladies Watch

Water Resistant: 30mClasp Type: Buckle

Highlight: Durable Quartz Light Watch,
 In the Quart Light Watch.

Leather Quartz Light Watch,

Stylish Women's Leather Wrist Watch

## **Quartz Light Watch for Women Stylish and Durable Design with Convenient Features**