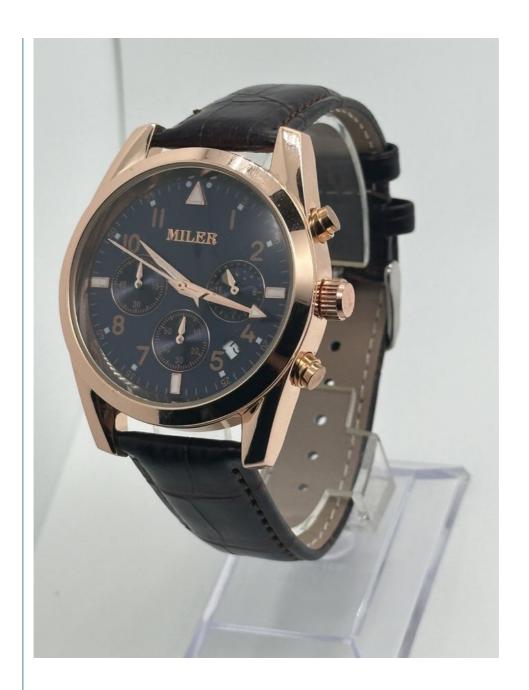

Hidden Clasp                                                    |
| Surface Material  | Mineral Glass                                                               |
| Waterproof        | 30 m                                                                        |
| Dial Color        | Black                                                                       |
| Glass             | Mineral                                                                     |
| Case Colors       | Black                                                                       |
| Watch Bezel       | Stainless                                                                   |
| HS Code           | 9101290010                                                                  |

## **Product Picture Showing:**









## Our Strength:

- 1. Specialized in the line of watch business, with 25 years manufacturing experience and reasonable factory direct sale price.
- 2. Prompt and professional reply to the inquiry.
- 3. Strong professional R&D team for your OEM&ODM project.
- 4. Good after-sales service is offered.
- 5. Prompt delivery and trial order are also welcomed.
- 6. New designs and products information will be introduced to you.

#### Our Service:

- 1. Custom watch logo as well as customized watch packing box.
- 2. Professional design service after deposit is free.
- 3. You will know the whole process information for your watch production.
- 4. Sample order is welcome.
- 5. 1 year warranty after-sell.

## Shipping:

Sample watches by express such as DHL. UPS .FedEx.TNT etc. Mass watches b