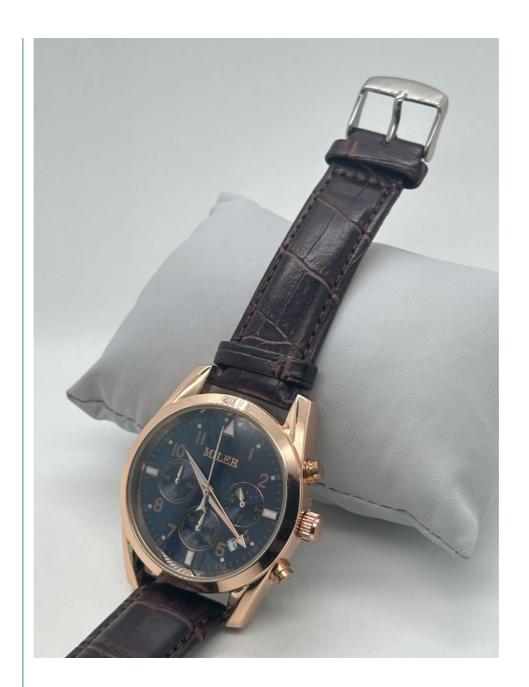

dden Clasp                                                    |
| Surface Material  | Mineral Glass                                                               |
| Waterproof        | 30 m                                                                        |
| Dial Color        | Black                                                                       |
| Glass             | Mineral                                                                     |
| Case Colors       | Black                                                                       |
| Watch Bezel       | Stainless                                                                   |
| HS Code           | 9101290010                                                                  |

## **Product Picture Showing:**









## Our Strength:

- 1. Specialized in the line of watch business, with 25 years manufacturing experience and reasonable factory direct sale price.
- 2. Prompt and professional reply to the inquiry.
- 3. Strong professional R&D team for your OEM&ODM project.
- 4. Good after-sales service is offered.
- 5. Prompt delivery and trial order are also welcomed.
- 6. New designs and products information will be introduced to you.

#### Our Service:

- 1. Custom watch logo as well as customized watch packing box.
- 2. Professional design service after deposit is free.
- 3. You will know the whole process information for your watch production.
- 4. Sample order is welcome.
- 5. 1 year warranty after-sell.

## Shipping:

Sample watches by express such as DHL. UPS .FedEx.TNT etc. Mass watches by