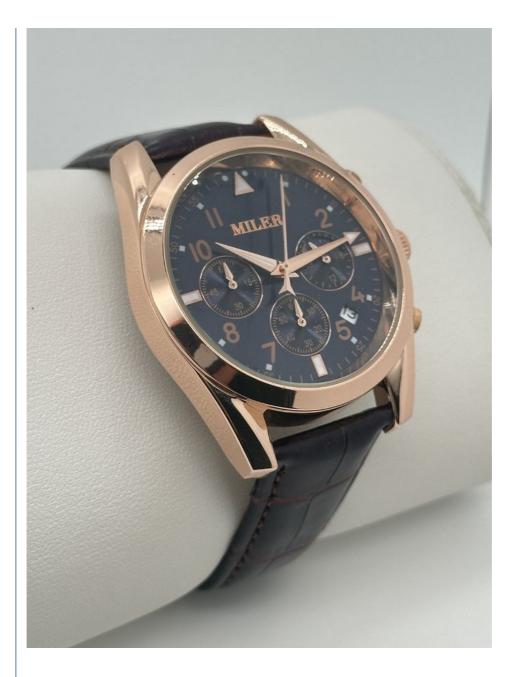

## **Quartz Light Watch for Women Stylish and Durable Design with Convenient Features**

## **Waterproof and Durable**

Our Leather Watch is designed to withstand the elements with its 3 ATM waterproof rating. This means it can withstand splashes and brief immersion in water without any damage. So whether you're caught in the rain or need to wash your hands, you can rest assured that your watch will remain unscathed.

#### **Features for Added Convenience**

In addition to its stylish and durable design, our Leather Watch also boasts some convenient features to make your life a little easier. The watch includes a date display, so you can always stay on top of your schedule, and luminous hands, making it easy to tell the time even in low light conditions.

#### **Product Description:**

| Brand             | Miler                                                                       |
|-------------------|-----------------------------------------------------------------------------|
| Model NO.         | 666                                                                         |
| Movement          | Quartz                                                                      |
| Style             | Dress                                                                       |
| Band Material     | Tungsten Steel                                                              |
| Туре              | Women Watch                                                                 |
| Case Back         | Laser Printing Logo                                                         |
| Dail              | Brass                                                                       |
| Transport Package | Each watch into a opp bag, 10pcs per bubble,20pcs perbox,200pcs per carton. |
| Origin            | China                                                                       |
| Clasp Type        | Push-button Hidden Clasp                                                    |
| Surface Material  | Mineral Glass                                                               |
| Waterproof        | 30 m                                                                        |
| Dial Color        | Black                                                                       |
| Glass             | Mineral                                                                     |
| Case Colors       | Black                                                                       |
| Watch Bezel       | Stainless                                                                   |
| HS Code           | 9101290010                                                                  |