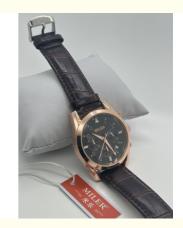

## **Product Specification**

Band: StainlessWatch Case Diameter: 26.50 Mm

Dial Color: BlackCase Materia: StainlessBand Color: Black

Case: Male/FemaleStyle: Ladies Watch

Water Resistant: 30mClasp Type: Buckle

Highlight: Durable Quartz Light Watch,
 In the Quart Light Watch.

Leather Quartz Light Watch,

Stylish Women's Leather Wrist Watch

## **Quartz Light Watch for Women Stylish and Durable Design with Convenient Features**