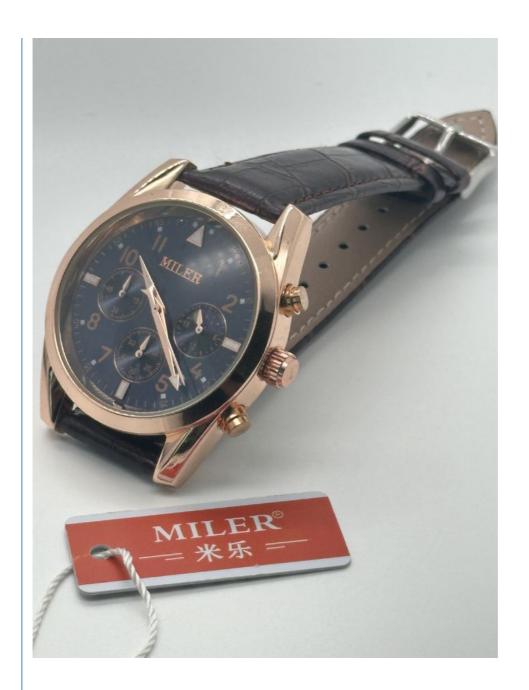

en Clasp                                                    |
| Surface Material  | Mineral Glass                                                               |
| Waterproof        | 30 m                                                                        |
| Dial Color        | Black                                                                       |
| Glass             | Mineral                                                                     |
| Case Colors       | Black                                                                       |
| Watch Bezel       | Stainless                                                                   |
| HS Code           | 9101290010                                                                  |

## **Product Picture Showing:**









## Our Strength:

- 1. Specialized in the line of watch business, with 25 years manufacturing experience and reasonable factory direct sale price.
- 2. Prompt and professional reply to the inquiry.
- 3. Strong professional R&D team for your OEM&ODM project.
- 4. Good after-sales service is offered.
- 5. Prompt delivery and trial order are also welcomed.
- 6. New designs and products information will be introduced to you.

#### Our Service:

- 1. Custom watch logo as well as customized watch packing box.
- 2. Professional design service after deposit is free.
- 3. You will know the whole process information for your watch production.
- 4. Sample order is welcome.
- 5. 1 year warranty after-sell.

## Shipping:

Sample watches by express such as DHL. UPS .FedEx.TNT etc. Mass watches by ex