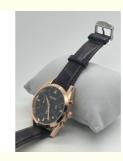

# Durable Quartz Light Watch Stylish Women's Leather Wrist Watch

## **Basic Information**

Place of Origin: Guangzhou
Brand Name: Miler
Model Number: A666
Minimum Order Quantity: 20pcs

• Price: Negotiable Price

 Packaging Details: Each watch into a opp bag, 10pcs per bubble,20pcs perbox,200pcs per carton.

• Delivery Time: 3-5days

• Payment Terms: T/T, Western Union, MoneyGram

• Supply Ability: 60000PCS/Month



## **Product Specification**

Band: StainlessWatch Case Diameter: 26.50 Mm

Dial Color: BlackCase Materia: StainlessBand Color: Black

Case: Male/FemaleStyle: Ladies Watch

Water Resistant: 30mClasp Type: Buckle

Highlight: Durable Quartz Light Watch,
 In the Quart Light Watch.

Leather Quartz Light Watch,

Stylish Women's Leather Wrist Watch



## More Images







## **Product Description**

## **Quartz Light Watch for Women Stylish and Durable Design with Convenient Features**

## **Waterproof and Durable**

Our Leather Watch is designed to withstand the elements with its 3 ATM waterproof rating. This means it can withstand splashes and brief immersion in water without any damage. So whether you're caught in the rain or need to wash your hands, you can rest assured that your watch will remain unscathed.

#### **Features for Added Convenience**

In addition to its stylish and durable design, our Leather Watch also boasts some convenient features to make your life a little easier. The watch includes a date display, so you can always stay on top of your schedule, and luminous hands, making it easy to tell the time even in low light conditions.

####