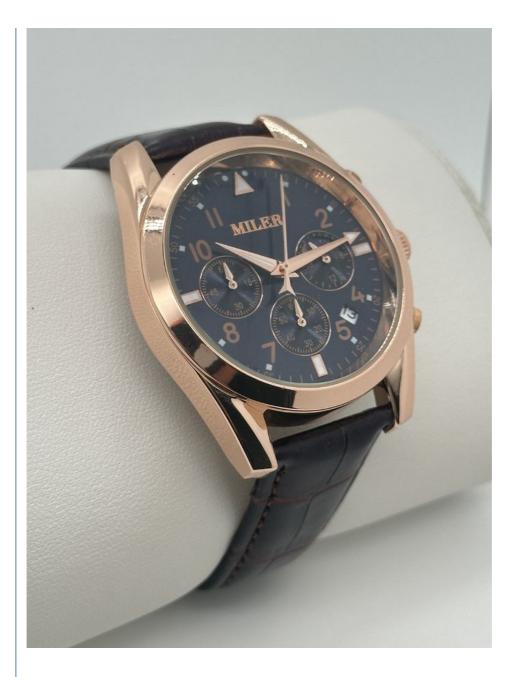

## **Product Specification**

• Band: Stainless

Watch Case Diameter: 26.50 Mm
Dial Color: Black
Case Materia: Stainless
Band Color: Black

Case: Male/FemaleStyle: Ladies Watch

Water Resistant: 30mClasp Type: Buckle

• Highlight: Black Dial Quartz Light Watch,

Quartz Light Watch Durable, Waterproof Stylish Female Watches

## **Quartz Light Watch for Women Stylish and Durable Design with Convenient Features**

## **Waterproof and Durable**

Our Leather Watch is designed to withstand the elements with its 3 ATM waterproof rating. This means it can withstand splashes and brief immersion in water without any damage. So whether you're caught in the rain or need to wash your hands, you can rest assured that your watch will remain unscathed.

#### **Features for Added Convenience**

In addition to its stylish and durable design, our Leather Watch also boasts some convenient features to make your life a little easier. The watch includes a date display, so you can always stay on top of your schedule, and luminous hands, making it easy to tell the time even in low light conditions.

#### **Product Description:**

| Brand             | Miler                                                                       |
|-------------------|-----------------------------------------------------------------------------|
| Model NO.         | 666                                                                         |
| Movement          | Quartz                                                                      |
| Style             | Dress                                                                       |
| Band Material     | Tungsten Steel                                                              |
| Туре              | Women Watch                                                                 |
| Case Back         | Laser Printing Logo                                                         |
| Dail              | Brass                                                                       |
| Transport Package | Each watch into a opp bag, 10pcs per bubble,20pcs perbox,200pcs per carton. |
| Origin            | China                                                                       |
| Clasp Type        | Push-button Hidden Clasp                                                    |
| Surface Material  | Mineral Glass                                                               |
| Waterproof        | 30 m                                                                        |
| Dial Color        | Black                                                                       |
| Glass             | Mineral                                                                     |
| Case Colors       | Black                                                                       |
| Watch Bezel       | Stainless                                                                   |
| HS Code           | 9101290010                                                                  |