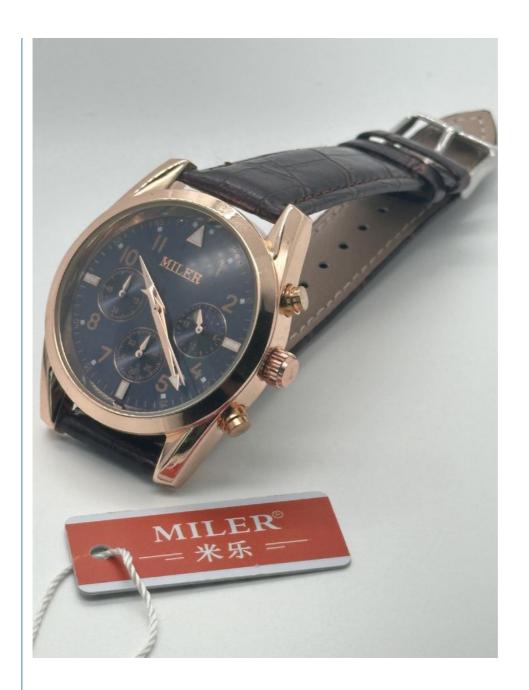

en Clasp                                                    |
| Surface Material  | Mineral Glass                                                               |
| Waterproof        | 30 m                                                                        |
| Dial Color        | Black                                                                       |
| Glass             | Mineral                                                                     |
| Case Colors       | Black                                                                       |
| Watch Bezel       | Stainless                                                                   |
| HS Code           | 9101290010                                                                  |

## **Product Picture Showing:**









#### Our Strength:

- 1. Specialized in the line of watch business, with 25 years manufacturing experience and reasonable factory direct sale price.
- 2. Prompt and professional reply to the inquiry.
- 3. Strong professional R&D team for your OEM&ODM project.
- 4. Good after-sales service is offered.
- 5. Prompt delivery and trial order are also welcomed.
- 6. New designs and products information will be introduced to you.

#### Our Service:

- 1. Custom watch logo as well as customized watch packing box.
- 2. Professional design service after deposit is free.
- 3. You will know the whole process information for your watch production.
- 4. Sample order is welcome.
- 5. 1 year warranty after-sell.

#### Shipping:

Sample watches by express such as DHL. UPS .FedEx.TNT etc. Mass watches b