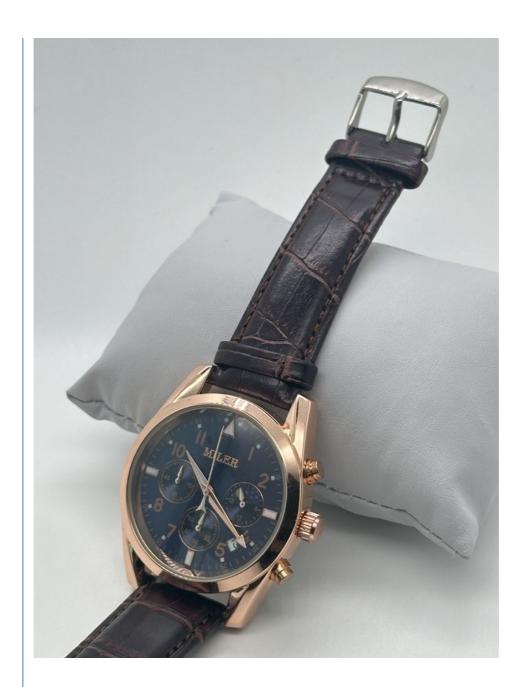

dden Clasp                                                    |
| Surface Material  | Mineral Glass                                                               |
| Waterproof        | 30 m                                                                        |
| Dial Color        | Black                                                                       |
| Glass             | Mineral                                                                     |
| Case Colors       | Black                                                                       |
| Watch Bezel       | Stainless                                                                   |
| HS Code           | 9101290010                                                                  |

## **Product Picture Showing:**









#### Our Strength:

- 1. Specialized in the line of watch business, with 25 years manufacturing experience and reasonable factory direct sale price.
- 2. Prompt and professional reply to the inquiry.
- 3. Strong professional R&D team for your OEM&ODM project.
- 4. Good after-sales service is offered.
- 5. Prompt delivery and trial order are also welcomed.
- 6. New designs and products information will be introduced to you.

#### Our Service:

- 1. Custom watch logo as well as customized watch packing box.
- 2. Professional design service after deposit is free.
- 3. You will know the whole process information for your watch production.
- 4. Sample order is welcome.
- 5. 1 year warranty after-sell.

#### Shipping:

Sample watches by express such as DHL. UPS .FedEx.TNT etc. Mass watches