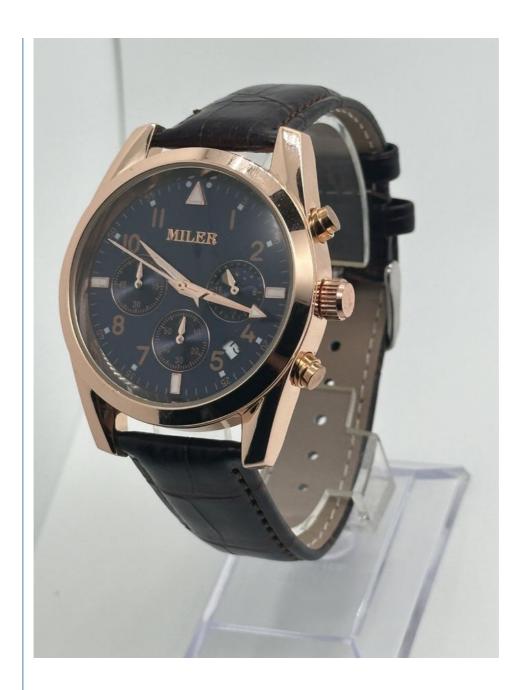

Hidden Clasp                                                    |
| Surface Material  | Mineral Glass                                                               |
| Waterproof        | 30 m                                                                        |
| Dial Color        | Black                                                                       |
| Glass             | Mineral                                                                     |
| Case Colors       | Black                                                                       |
| Watch Bezel       | Stainless                                                                   |
| HS Code           | 9101290010                                                                  |

## **Product Picture Showing:**









#### Our Strength:

- 1. Specialized in the line of watch business, with 25 years manufacturing experience and reasonable factory direct sale price.
- 2. Prompt and professional reply to the inquiry.
- 3. Strong professional R&D team for your OEM&ODM project.
- 4. Good after-sales service is offered.
- 5. Prompt delivery and trial order are also welcomed.
- 6. New designs and products information will be introduced to you.

#### Our Service:

- 1. Custom watch logo as well as customized watch packing box.
- 2. Professional design service after deposit is free.
- 3. You will know the whole process information for your watch production.
- 4. Sample order is welcome.
- 5. 1 year warranty after-sell.

#### Shipping:

Sample watches by express such as DHL. UPS .FedEx.TNT etc. Mass watch