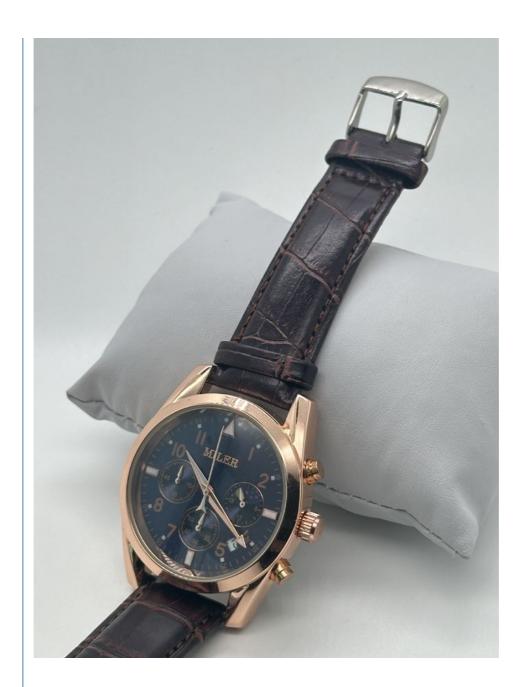

idden Clasp                                                    |
| Surface Material  | Mineral Glass                                                               |
| Waterproof        | 30 m                                                                        |
| Dial Color        | Black                                                                       |
| Glass             | Mineral                                                                     |
| Case Colors       | Black                                                                       |
| Watch Bezel       | Stainless                                                                   |
| HS Code           | 9101290010                                                                  |

# **Product Picture Showing:**









# Our Strength:

- 1. Specialized in the line of watch business, with 25 years manufacturing experience and reasonable factory direct sale price.
- 2. Prompt and professional reply to the inquiry.
- 3. Strong professional R&D team for your OEM&ODM project.
- 4. Good after-sales service is offered.
- 5. Prompt delivery and trial order are also welcomed.
- 6. New designs and products information will be introduced to you.

#### Our Service:

- 1. Custom watch logo as well as customized watch packing box.
- 2. Professional design service after deposit is free.
- 3. You will know the whole process information for your watch production.
- 4. Sample order is welcome.
- 5. 1 year warranty after-sell.

# Shipping:

Sample watches by express such as DHL. UPS .FedEx.TNT etc. Mass watches by ex