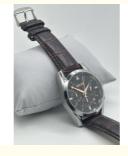

# **Durable Womens Quartz Light Watch With Convenient Waterproof** Rating

# **Basic Information**

. Place of Origin: Guangzhou Brand Name: Miler Model Number: A666 Minimum Order Quantity: 20pcs

• Price: Negotiable Price

Each watch into a opp bag, 10pcs per Packaging Details: bubble,20pcs perbox,200pcs per carton.

• Delivery Time: 3-5days

• Payment Terms: T/T, Western Union, MoneyGram

• Supply Ability: 60000PCS/Month



# **Product Specification**

· Band: Stainless Watch Case Diameter: 26.50 Mm Black . Dial Color: Stainless · Case Materia: . Band Color: Black

Male/Female · Case: Ladies Watch Style:

· Water Resistant: 30m • Clasp Type: Buckle

• Highlight: Womens Quartz Light Watch,

**Quartz Light Watch Convenient** 



# More Images







# **Product Description**

# **Stylish and Durable Quartz Light Watch for Women with Convenient Waterproof Rating**

# **Waterproof and Durable**

Our Leather Watch is designed to withstand the elements with its 3 ATM waterproof rating. This means it can withstand splashes and brief immersion in water without any damage. So whether you're caught in the rain or need to wash your hands, you can rest assured that your watch will remain unscathed.

#### **Features for Added Convenience**

In addition to its stylish and durable design, our Leather Watch also boasts some convenient features to make your life a little easier. The watch includes a date display, so you can always stay on top of your schedule, and luminous hands, making it easy to tell the time even in low light conditions.

###