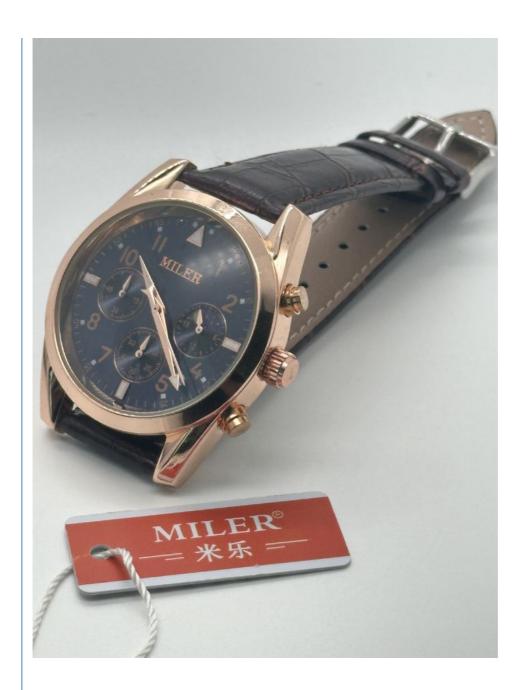

den Clasp                                                    |
| Surface Material  | Mineral Glass                                                               |
| Waterproof        | 30 m                                                                        |
| Dial Color        | Black                                                                       |
| Glass             | Mineral                                                                     |
| Case Colors       | Black                                                                       |
| Watch Bezel       | Stainless                                                                   |
| HS Code           | 9101290010                                                                  |

# **Product Picture Showing:**









# Our Strength:

- 1. Specialized in the line of watch business, with 25 years manufacturing experience and reasonable factory direct sale price.
- 2. Prompt and professional reply to the inquiry.
- 3. Strong professional R&D team for your OEM&ODM project.
- 4. Good after-sales service is offered.
- 5. Prompt delivery and trial order are also welcomed.
- 6. New designs and products information will be introduced to you.

#### Our Service:

- 1. Custom watch logo as well as customized watch packing box.
- 2. Professional design service after deposit is free.
- 3. You will know the whole process information for your watch production.
- 4. Sample order is welcome.
- 5. 1 year warranty after-sell.

# Shipping:

Sample watches by express such as DHL. UPS .FedEx.TNT etc. Mass watches by expr