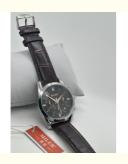

# **Durable Womens Quartz Light Watch With Convenient Waterproof** Rating

# **Basic Information**

. Place of Origin: Guangzhou Brand Name: Miler Model Number: A666 Minimum Order Quantity: 20pcs

• Price: Negotiable Price

Each watch into a opp bag, 10pcs per Packaging Details: bubble,20pcs perbox,200pcs per carton.

• Delivery Time: 3-5days

• Payment Terms: T/T, Western Union, MoneyGram

• Supply Ability: 60000PCS/Month



# **Product Specification**

· Band: Stainless Watch Case Diameter: 26.50 Mm Black . Dial Color: Stainless · Case Materia: . Band Color: Black

Male/Female · Case: Ladies Watch Style:

· Water Resistant: 30m • Clasp Type: Buckle

• Highlight: Womens Quartz Light Watch,

**Quartz Light Watch Convenient** 



# More Images







# **Product Description**

# **Stylish and Durable Quartz Light Watch for Women with Convenient Waterproof Rating**

# **Waterproof and Durable**

Our Leather Watch is designed to withstand the elements with its 3 ATM waterproof rating. This means it can withstand splashes and brief immersion in water without any damage. So whether you're caught in the rain or need to wash your hands, you can rest assured that your watch will remain unscathed.

#### **Features for Added Convenience**

In addition to its stylish and durable design, our Leather Watch also boasts some convenient features to make your life a little easier. The watch includes a date display, so you can always stay on top of your schedule, and luminous hands, making it easy to tell the time even in low light conditions.

#