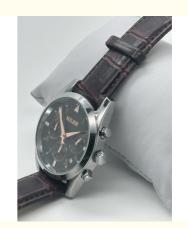

# **Stylish and Durable Quartz Light Watch for Women with Convenient Waterproof Rating**

# **Waterproof and Durable**

Our Leather Watch is designed to withstand the elements with its 3 ATM waterproof rating. This means it can withstand splashes and brief immersion in water without any damage. So whether you're caught in the rain or need to wash your hands, you can rest assured that your watch will remain unscathed.

#### **Features for Added Convenience**

In addition to its stylish and durable design, our Leather Watch also boasts some convenient features to make your life a little easier. The watch includes a date display, so you can always stay on top of your schedule, and luminous hands, making it easy to tell the time even in low light conditions.