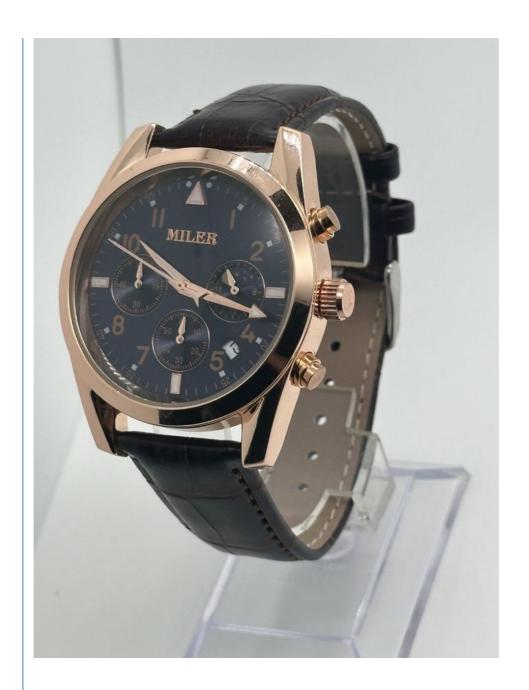

Hidden Clasp                                                    |
| Surface Material  | Mineral Glass                                                               |
| Waterproof        | 30 m                                                                        |
| Dial Color        | Black                                                                       |
| Glass             | Mineral                                                                     |
| Case Colors       | Black                                                                       |
| Watch Bezel       | Stainless                                                                   |
| HS Code           | 9101290010                                                                  |

# **Product Picture Showing:**









# Our Strength:

- 1. Specialized in the line of watch business, with 25 years manufacturing experience and reasonable factory direct sale price.
- 2. Prompt and professional reply to the inquiry.
- 3. Strong professional R&D team for your OEM&ODM project.
- 4. Good after-sales service is offered.
- 5. Prompt delivery and trial order are also welcomed.
- 6. New designs and products information will be introduced to you.

#### Our Service:

- 1. Custom watch logo as well as customized watch packing box.
- 2. Professional design service after deposit is free.
- 3. You will know the whole process information for your watch production.
- 4. Sample order is welcome.
- 5. 1 year warranty after-sell.

# Shipping:

Sample watches by express such as DHL. UPS .FedEx.TNT etc. Mass watches by