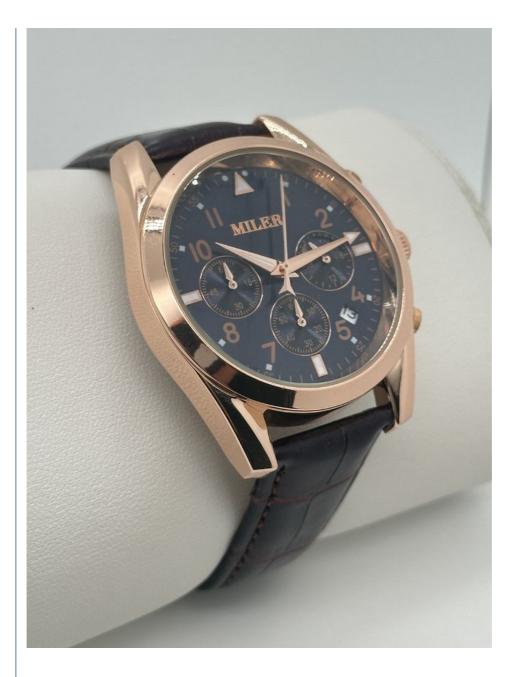

# **Stylish and Durable Quartz Light Watch for Women with Convenient Waterproof Rating**

# **Waterproof and Durable**

Our Leather Watch is designed to withstand the elements with its 3 ATM waterproof rating. This means it can withstand splashes and brief immersion in water without any damage. So whether you're caught in the rain or need to wash your hands, you can rest assured that your watch will remain unscathed.

#### **Features for Added Convenience**

In addition to its stylish and durable design, our Leather Watch also boasts some convenient features to make your life a little easier. The watch includes a date display, so you can always stay on top of your schedule, and luminous hands, making it easy to tell the time even in low light conditions.