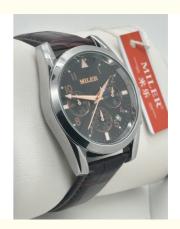

# **Durable Womens Quartz Light Watch With Convenient Waterproof** Rating

# **Basic Information**

. Place of Origin: Guangzhou Brand Name: Miler Model Number: A666 Minimum Order Quantity: 20pcs

• Price: Negotiable Price

Each watch into a opp bag, 10pcs per Packaging Details: bubble,20pcs perbox,200pcs per carton.

• Delivery Time: 3-5days

• Payment Terms: T/T, Western Union, MoneyGram

• Supply Ability: 60000PCS/Month



# **Product Specification**

· Band: Stainless Watch Case Diameter: 26.50 Mm Black . Dial Color: Stainless · Case Materia: . Band Color: Black

Male/Female · Case: Ladies Watch Style:

· Water Resistant: 30m • Clasp Type: Buckle

• Highlight: Womens Quartz Light Watch,

**Quartz Light Watch Convenient** 



# More Images







# **Product Description**

# **Stylish and Durable Quartz Light Watch for Women with Convenient Waterproof Rating**

# **Waterproof and Durable**

Our Leather Watch is designed to withstand the elements with its 3 ATM waterproof rating. This means it can withstand splashes and brief immersion in water without any damage. So whether you're caught in the rain or need to wash your hands, you can rest assured that your watch will remain unscathed.

#### **Features for Added Convenience**

In addition to its stylish and durable design, our Leather Watch also boasts some convenient features to make your life a little easier. The watch includes a date display, so you can always stay on top of your schedule, and luminous hands, making it easy to tell the time even in low lig