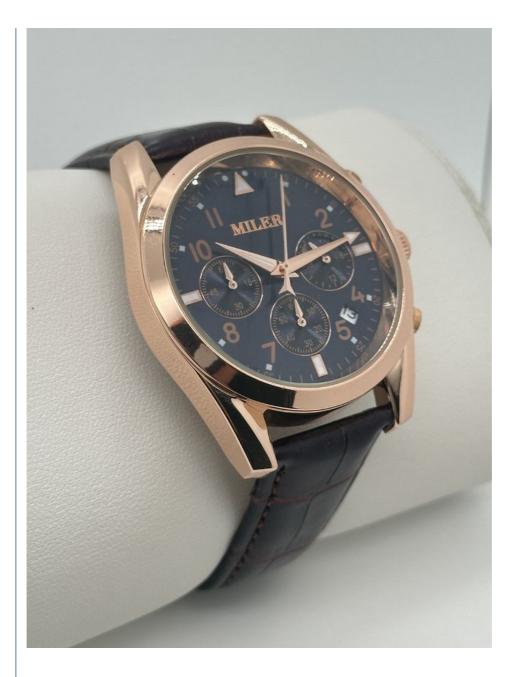

# Miller Leather Quartz Light Watch Waterproof Women's Watch Black Leather Band

## **Product Specification**

• Band: Stainless

Watch Case Diameter: 26.50 Mm
Dial Color: Black
Case Materia: Stainless
Band Color: Black

Case: Male/FemaleStyle: Ladies Watch

Water Resistant: 30mClasp Type: Buckle

• Highlight: Miller Quartz Light Watch,

Leather Band Quartz Light Watch,

Waterproof Women's Watch Black Leather Band

### **Features for Added Convenience**

In addition to its stylish and durable design, our Leather Watch also boasts some convenient features to make your life a little easier. The watch includes a date display, so you can always stay on top of your schedule, and luminous hands, making it easy to tell the time even in low light conditions.

#### **Product Description:**

| Brand             | Miler                                                                       |
|-------------------|-----------------------------------------------------------------------------|
| Model NO.         | 666                                                                         |
| Movement          | Quartz                                                                      |
| Style             | Dress                                                                       |
| Band Material     | Tungsten Steel                                                              |
| Туре              | Women Watch                                                                 |
| Case Back         | Laser Printing Logo                                                         |
| Dail              | Brass                                                                       |
| Transport Package | Each watch into a opp bag, 10pcs per bubble,20pcs perbox,200pcs per carton. |
| Origin            | China                                                                       |
| Clasp Type        | Push-button Hidden Clasp                                                    |
| Surface Material  | Mineral Glass                                                               |
| Waterproof        | 30 m                                                                        |
| Dial Color        | Black                                                                       |
| Glass             | Mineral                                                                     |
| Case Colors       | Black                                                                       |
| Watch Bezel       | Stainless                                                                   |
| HS Code           | 9101290010                                                                  |