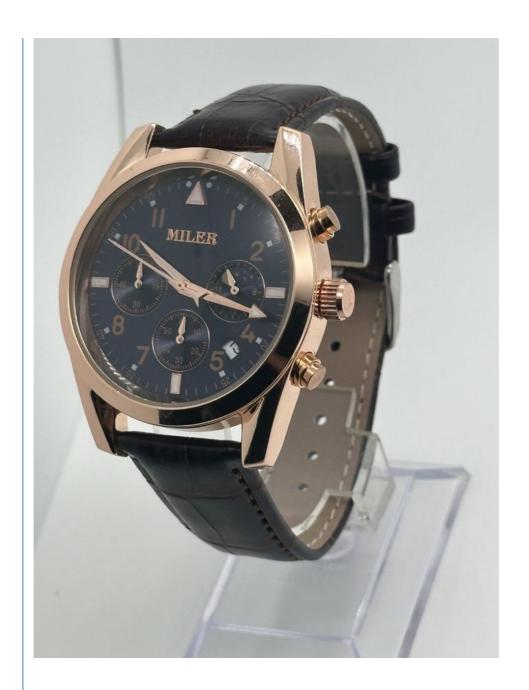

## **Product Specification**

• Band: Stainless

Watch Case Diameter: 26.50 Mm
Dial Color: Black
Case Materia: Stainless
Band Color: Black

Case: Male/FemaleStyle: Ladies Watch

Water Resistant: 30mClasp Type: Buckle

• Highlight: Miller Quartz Light Watch,

Leather Band Quartz Light Watch,

Waterproof Women's Watch Black Leather Band

#### **Product Description:**

| Brand             | Miler                                                                       |
|-------------------|-----------------------------------------------------------------------------|
| Model NO.         | 666                                                                         |
| Movement          | Quartz                                                                      |
| Style             | Dress                                                                       |
| Band Material     | Tungsten Steel                                                              |
| Туре              | Women Watch                                                                 |
| Case Back         | Laser Printing Logo                                                         |
| Dail              | Brass                                                                       |
| Transport Package | Each watch into a opp bag, 10pcs per bubble,20pcs perbox,200pcs per carton. |
| Origin            | China                                                                       |
| Clasp Type        | Push-button Hidden Clasp                                                    |
| Surface Material  | Mineral Glass                                                               |
| Waterproof        | 30 m                                                                        |
| Dial Color        | Black                                                                       |
| Glass             | Mineral                                                                     |
| Case Colors       | Black                                                                       |
| Watch Bezel       | Stainless                                                                   |
| HS Code           | 9101290010                                                                  |