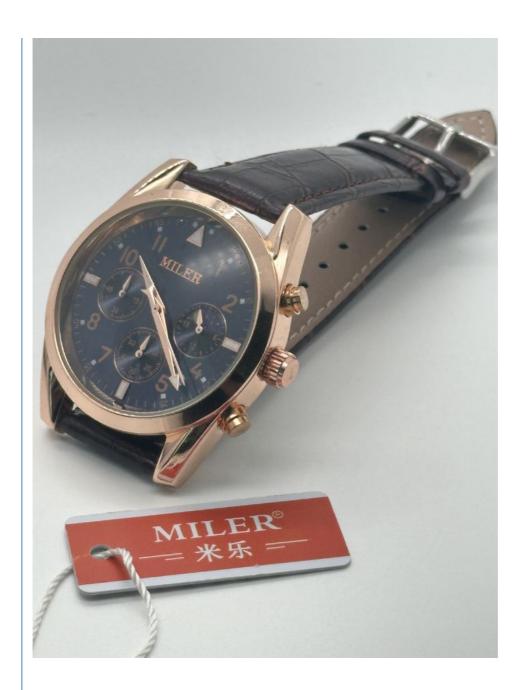

## **Product Specification**

• Band: Stainless

Watch Case Diameter: 26.50 Mm
Dial Color: Black
Case Materia: Stainless
Band Color: Black

Case: Male/FemaleStyle: Ladies Watch

Water Resistant: 30mClasp Type: Buckle

• Highlight: Miller Quartz Light Watch,

Leather Band Quartz Light Watch,

Waterproof Women's Watch Black Leather Band

#### **Product Description:**

| Brand             | Miler                                                                       |
|-------------------|-----------------------------------------------------------------------------|
| Model NO.         | 666                                                                         |
| Movement          | Quartz                                                                      |
| Style             | Dress                                                                       |
| Band Material     | Tungsten Steel                                                              |
| Туре              | Women Watch                                                                 |
| Case Back         | Laser Printing Logo                                                         |
| Dail              | Brass                                                                       |
| Transport Package | Each watch into a opp bag, 10pcs per bubble,20pcs perbox,200pcs per carton. |
| Origin            | China                                                                       |
| Clasp Type        | Push-button Hidden Clasp                                                    |
| Surface Material  | Mineral Glass                                                               |
| Waterproof        | 30 m                                                                        |
| Dial Color        | Black                                                                       |
| Glass             | Mineral                                                                     |
| Case Colors       | Black                                                                       |
| Watch Bezel       | Stainless                                                                   |
| HS Code           | 9101290010                                                                  |