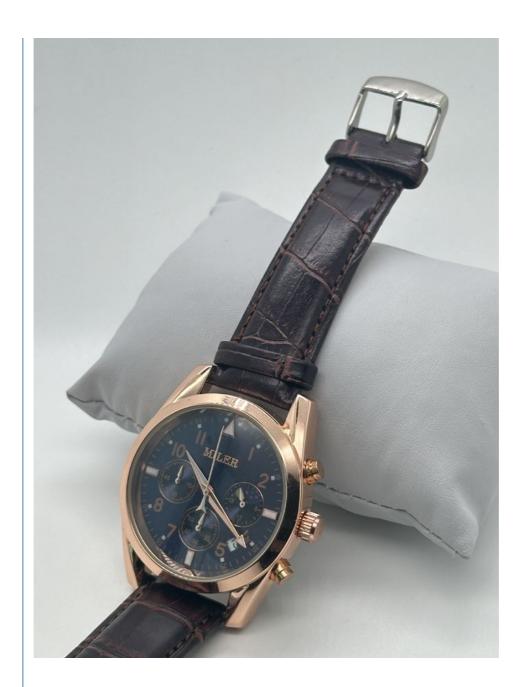

## **Product Specification**

• Band: Stainless

Watch Case Diameter: 26.50 Mm
Dial Color: Black
Case Materia: Stainless
Band Color: Black

Case: Male/FemaleStyle: Ladies Watch

Water Resistant: 30mClasp Type: Buckle

• Highlight: Miller Quartz Light Watch,

Leather Band Quartz Light Watch,

Waterproof Women's Watch Black Leather Band

#### **Product Description:**

| Brand             | Miler                                                                       |
|-------------------|-----------------------------------------------------------------------------|
| Model NO.         | 666                                                                         |
| Movement          | Quartz                                                                      |
| Style             | Dress                                                                       |
| Band Material     | Tungsten Steel                                                              |
| Туре              | Women Watch                                                                 |
| Case Back         | Laser Printing Logo                                                         |
| Dail              | Brass                                                                       |
| Transport Package | Each watch into a opp bag, 10pcs per bubble,20pcs perbox,200pcs per carton. |
| Origin            | China                                                                       |
| Clasp Type        | Push-button Hidden Clasp                                                    |
| Surface Material  | Mineral Glass                                                               |
| Waterproof        | 30 m                                                                        |
| Dial Color        | Black                                                                       |
| Glass             | Mineral                                                                     |
| Case Colors       | Black                                                                       |
| Watch Bezel       | Stainless                                                                   |
| HS Code           | 9101290010                                                                  |