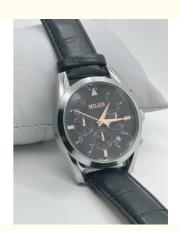

## **Product Specification**

• Band: Stainless

Watch Case Diameter: 26.50 Mm
Dial Color: Black
Case Materia: Stainless
Band Color: Black

Case: Male/FemaleStyle: Ladies Watch

Water Resistant: 30mClasp Type: Buckle

• Highlight: Miller Quartz Light Watch,

Leather Band Quartz Light Watch,

Waterproof Women's Watch Black Leather Band