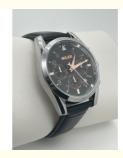

## **Product Specification**

• Band: Stainless

Watch Case Diameter: 26.50 Mm
Dial Color: Black
Case Materia: Stainless
Band Color: Black

Case: Male/FemaleStyle: Ladies Watch

Water Resistant: 30mClasp Type: Buckle

• Highlight: Miller Quartz Light Watch,

Leather Band Quartz Light Watch,

Waterproof Women's Watch Black Leather Band

#### **Product Description:**

| Brand             | Miler                                                                       |
|-------------------|-----------------------------------------------------------------------------|
| Model NO.         | 666                                                                         |
| Movement          | Quartz                                                                      |
| Style             | Dress                                                                       |
| Band Material     | Tungsten Steel                                                              |
| Туре              | Women Watch                                                                 |
| Case Back         | Laser Printing Logo                                                         |
| Dail              | Brass                                                                       |
| Transport Package | Each watch into a opp bag, 10pcs per bubble,20pcs perbox,200pcs per carton. |
| Origin            | China                                                                       |
| Clasp Type        | Push-button Hidden Clasp                                                    |
| Surface Material  | Mineral Glass                                                               |
| Waterproof        | 30 m                                                                        |
| Dial Color        | Black                                                                       |
| Glass             | Mineral                                                                     |
| Case Colors       | Black                                                                       |
| Watch Bezel       | Stainless                                                                   |
| HS Code           | 9101290010                                                                  |