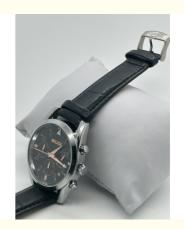

## **Product Specification**

• Band: Stainless

Watch Case Diameter: 26.50 Mm
Dial Color: Black
Case Materia: Stainless
Band Color: Black

Case: Male/FemaleStyle: Ladies Watch

Water Resistant: 30mClasp Type: Buckle

• Highlight: Miller Quartz Light Watch,

Leather Band Quartz Light Watch,

Waterproof Women's Watch Black Leather Band