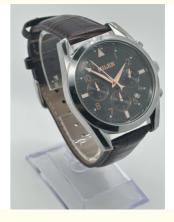

### More Images

# Durable Quartz Light Watch for Women with Waterproof and Convenient Features Miler 666 Model