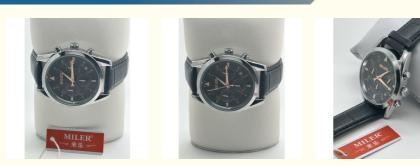

Guangzhou

Miler

## Durable Female Quartz Light Watch stylish For Women Waterproof

## **Basic Information**

- Place of Origin:
- Brand Name:
- Model Number: A666
- Minimum Order Quantity: 20pcs
- Price: Negotiable P
- Packaging Details:
- Delivery Time:
- Payment Terms:
- Supply Ability:
- 20pcs Negotiable Price Each watch into a opp bag, 10pcs per bubble,20pcs perbox,200pcs per carton. 3-5days T/T, Western Union, MoneyGram 60000PCS/Month



## **Product Specification**

- Band:
- Watch Case Diameter:
- Dial Color:
- Case Materia:
- Band Color:
- Case:
- Style:
- Water Resistant:
- Clasp Type:
- Highlight:

## Black Stainless Black Male/Female Ladies Watch 30m

Stainless

26.50 Mm

Buckle

Quartz Light Watch For Women, Female Quartz Light Watch



### More Images



# Durable Quartz Light Watch for Women with Waterproof and Convenient Features Miler 666 Model

#### Waterproof and Durable

Our Leather Watch is designed to withstand the elements with its 3 ATM waterproof rating. This means it can withstand splashes and brief immersion in water without any damage. So whether you're caught in the rain or need to wash your hands, you can rest assured that your watch will remain unscathed.

#### Features for Added Convenience

In addition to its stylish and durable design, our Leather Watch also boasts some convenient features to make your life a little easier. The watch includes a date display, so you can always stay on top of your schedule, and luminous hands, making it easy to tell the time even in low light conditions.

#### Product Description:

| Mi