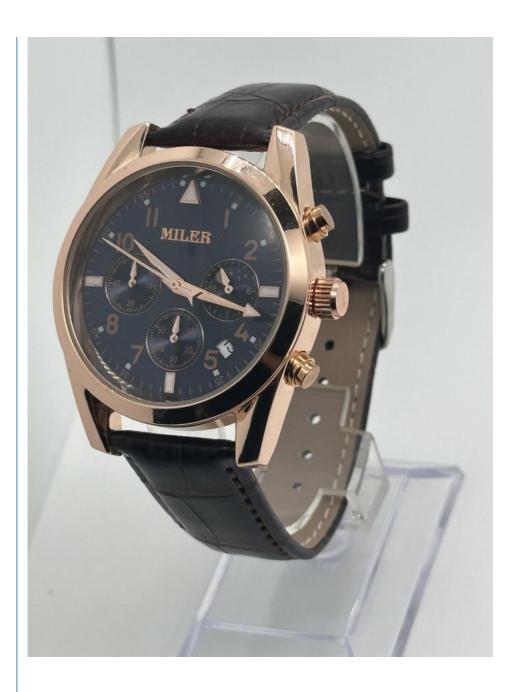

# Durable Quartz Light Watch for Women with Waterproof and Convenient Features Miler 666 Model

#### Waterproof and Durable

Our Leather Watch is designed to withstand the elements with its 3 ATM waterproof rating. This means it can withstand splashes and brief immersion in water without any damage. So whether you're caught in the rain or need to wash your hands, you can rest assured that your watch will remain unscathed.

#### Features for Added Convenience

In addition to its stylish and durable design, our Leather Watch also boasts some convenient features to make your life a little easier. The watch includes a date display, so you can always stay on top of your schedule, and luminous hands, making it easy to tell the time even in low light conditions.