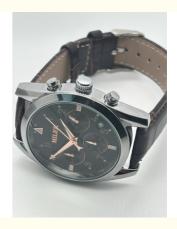

### More Images

# Durable Quartz Light Watch for Women with Waterproof and Convenient Features Miler 666 Model