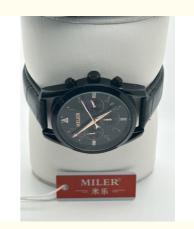

## **Product Specification**

• Band: Stainless

Watch Case Diameter: 26.50 Mm
Dial Color: Black
Case Materia: Stainless
Band Color: Black

Case: Male/FemaleStyle: Ladies Watch

Water Resistant: 30mClasp Type: Buckle

• Highlight: Water Resistant Quartz Light Watch,

Trendy Quartz Light Watch,

**Black Band Trendy Watch For Ladies** 

#### **Product Description:**

| Brand             | Miler                                                                       |
|-------------------|-----------------------------------------------------------------------------|
| Model NO.         | 666                                                                         |
| Movement          | Quartz                                                                      |
| Style             | Dress                                                                       |
| Band Material     | Tungsten Steel                                                              |
| Туре              | Women Watch                                                                 |
| Case Back         | Laser Printing Logo                                                         |
| Dail              | Brass                                                                       |
| Transport Package | Each watch into a opp bag, 10pcs per bubble,20pcs perbox,200pcs per carton. |
| Origin            | China                                                                       |
| Clasp Type        | Push-button Hidden Clasp                                                    |
| Surface Material  | Mineral Glass                                                               |
| Waterproof        | 30 m                                                                        |
| Dial Color        | Black                                                                       |
| Glass             | Mineral                                                                     |
| Case Colors       | Black                                                                       |
| Watch Bezel       | Stainless                                                                   |
| HS Code           | 9101290010                                                                  |