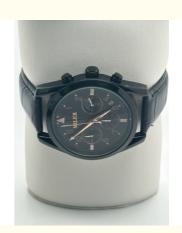

## **Product Specification**

• Band: Stainless

Watch Case Diameter: 26.50 Mm
Dial Color: Black
Case Materia: Stainless
Band Color: Black

Case: Male/FemaleStyle: Ladies Watch

Water Resistant: 30mClasp Type: Buckle

• Highlight: Water Resistant Quartz Light Watch,

Trendy Quartz Light Watch,

**Black Band Trendy Watch For Ladies** 

#### **Product Description:**

| Brand             | Miler                                                                       |
|-------------------|-----------------------------------------------------------------------------|
| Model NO.         | 666                                                                         |
| Movement          | Quartz                                                                      |
| Style             | Dress                                                                       |
| Band Material     | Tungsten Steel                                                              |
| Туре              | Women Watch                                                                 |
| Case Back         | Laser Printing Logo                                                         |
| Dail              | Brass                                                                       |
| Transport Package | Each watch into a opp bag, 10pcs per bubble,20pcs perbox,200pcs per carton. |
| Origin            | China                                                                       |
| Clasp Type        | Push-button Hidden Clasp                                                    |
| Surface Material  | Mineral Glass                                                               |
| Waterproof        | 30 m                                                                        |
| Dial Color        | Black                                                                       |
| Glass             | Mineral                                                                     |
| Case Colors       | Black                                                                       |
| Watch Bezel       | Stainless                                                                   |
| HS Code           | 9101290010                                                                  |