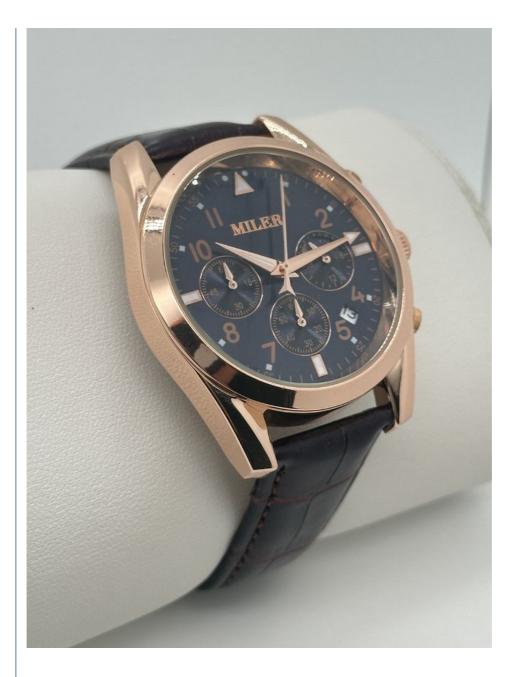

## **Guangzhou Factory Waterproof and Stylish Quartz Light Watch for Women with Convenient Features**

## **Waterproof and Durable**

Our Leather Watch is designed to withstand the elements with its 3 ATM waterproof rating. This means it can withstand splashes and brief immersion in water without any damage. So whether you're caught in the rain or need to wash your hands, you can rest assured that your watch will remain unscathed.

#### **Features for Added Convenience**

In addition to its stylish and durable design, our Leather Watch also boasts some convenient features to make your life a little easier. The watch includes a date display, so you can always stay on top of your schedule, and luminous hands, making it easy to tell the time even in low light conditions.

#### **Product Description:**

| Brand             | Miler                                                                       |
|-------------------|-----------------------------------------------------------------------------|
| Model NO.         | 666                                                                         |
| Movement          | Quartz                                                                      |
| Style             | Dress                                                                       |
| Band Material     | Tungsten Steel                                                              |
| Туре              | Women Watch                                                                 |
| Case Back         | Laser Printing Logo                                                         |
| Dail              | Brass                                                                       |
| Transport Package | Each watch into a opp bag, 10pcs per bubble,20pcs perbox,200pcs per carton. |
| Origin            | China                                                                       |
| Clasp Type        | Push-button Hidden Clasp                                                    |
| Surface Material  | Mineral Glass                                                               |
| Waterproof        | 30 m                                                                        |
| Dial Color        | Black                                                                       |
| Glass             | Mineral                                                                     |
| Case Colors       | Black                                                                       |
| Watch Bezel       | Stainless                                                                   |
| HS Code           | 9101290010                                                                  |