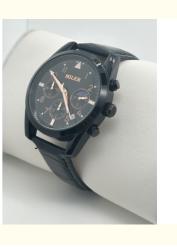

Guangzhou

Miler

3-5days

Stainless

26.50 Mm

60000PCS/Month

# Fashion Women Quartz Light Watch With Waterproof Design And Convenient Features

Each watch into a opp bag, 10pcs per

T/T, Western Union, MoneyGram

bubble,20pcs perbox,200pcs per carton.

### **Basic Information**

- Place of Origin:
- Brand Name:
- Model Number: A666
- Minimum Order Quantity: 20pcs
- Price: Negotiable Price
- Packaging Details:
- Delivery Time:
- Payment Terms:
- Supply Ability:



## **Product Specification**

- Band:
- Watch Case Diameter:
- Dial Color:
- Case Materia:
- Band Color:
- Case:
- Style:
- Water Resistant:
- Clasp Type:
- Highlight:
- Black Stainless Black Male/Female Ladies Watch 30m Buckle
- Quartz Light Watch Waterproof, Women Quartz Light Watch, Fashion Women Watch Waterproof



#### More Images



# Company Quartz Light Watch for Women with Waterproof Design and Convenient Features

#### Waterproof and Durable

Our Leather Watch is designed to withstand the elements with its 3 ATM waterproof rating. This means it can withstand splashes and brief immersion in water without any damage. So whether you're caught in the rain or need to wash your hands, you can rest assured that your watch will remain unscathed.

#### Features for Added Convenience

In