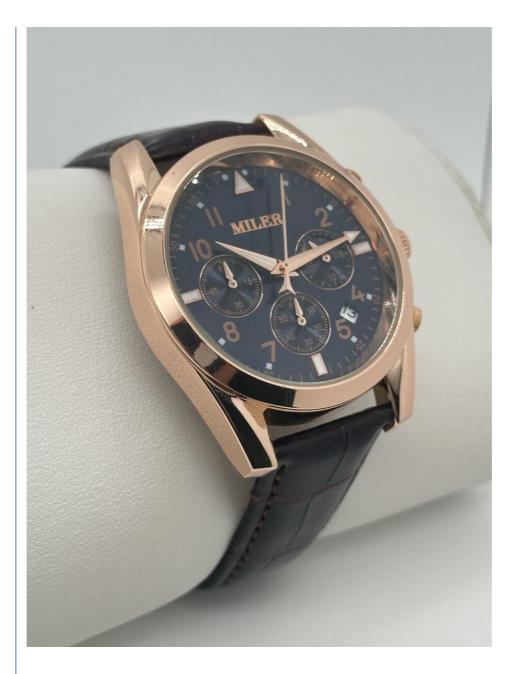

|  |  |
| Surface Material  | Mineral Glass                                                               |  |  |
| Waterproof        | 30 m                                                                        |  |  |
| Dial Color        | Black                                                                       |  |  |
| Glass             | Mineral                                                                     |  |  |
| Case Colors       | Black                                                                       |  |  |
| Watch Bezel       | Stainless                                                                   |  |  |
| HS Code           | 9101290010                                                                  |  |  |

#### **Product Picture Showing:**









#### Our Strength:

1. Specialized in the line of watch business, with 25 years manufacturing experience and reasonable factory direct sale price.

- 2. Prompt and professional reply to the inquiry.
- 3. Strong professional R&D team for your OEM&ODM project.
- 4. Good after-sales service is offered.
- 5. Prompt delivery and trial order are also welcomed.
- 6. New designs and products information will be introduced to you.

#### **Our Service:**

- 1. Custom watch logo as well as customized watch packing box.
- 2. Professional design service after deposit is free.
- 3. You will know the whole process information for your watch production.
- 4. Sample order is welcome.
- 5. 1 year warranty after-sell.

#### Shipping:

Sample watches by express such as DHL. UPS .FedEx.TNT etc. Mass watches