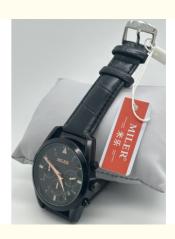

Guangzhou

Miler

3-5days

Stainless

26.50 Mm

60000PCS/Month

# Fashion Women Quartz Light Watch With Waterproof Design And Convenient Features

Each watch into a opp bag, 10pcs per

T/T, Western Union, MoneyGram

bubble,20pcs perbox,200pcs per carton.

### **Basic Information**

- Place of Origin:
- Brand Name:
- Model Number: A666
- Minimum Order Quantity: 20pcs
- Price: Negotiable Price
- Packaging Details:
- Delivery Time:
- Payment Terms:
- Supply Ability:



## **Product Specification**

- Band:
- Watch Case Diameter:
- Dial Color:
- Case Materia:
- Band Color:
- Case:
- Style:
- Water Resistant:
- Clasp Type:
- Highlight:
- Black Stainless Black Male/Female Ladies Watch 30m Buckle
- Quartz Light Watch Waterproof, Women Quartz Light Watch, Fashion Women Watch Waterproof



#### More Images



# Company Quartz Light Watch for Women with Waterproof Design and Convenient Features

#### Waterproof and Durable

Our Leather Watch is designed to withstand the elements with its 3 ATM waterproof rating. This means it can withstand splashes and brief immersion in water without any damage. So whether you're caught in the rain or need to wash your hands, you can rest assured that your watch will remain unscathed.

#### Features for Added Convenience

In addition to its stylish and durable design, our Leather Watch also boasts some convenient features to make your life a little easier. The watch includes a date display, so you can always stay on top of your schedule, and luminous hands, making it easy to tell the time even in low light conditions.

#### **Product Descr