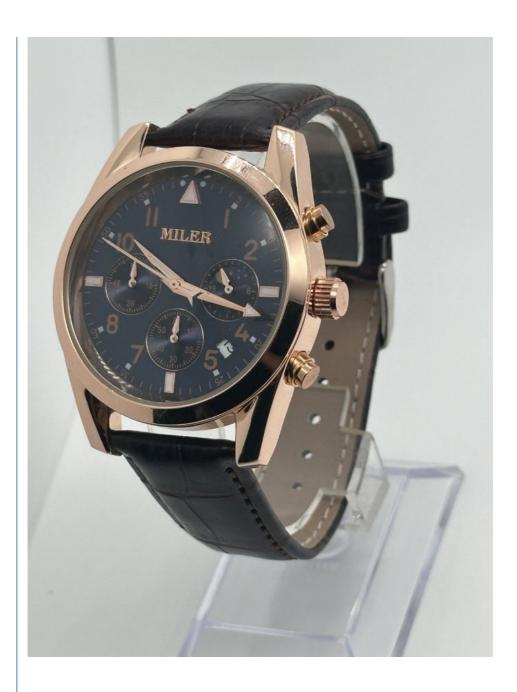

|  |  |
| Surface Material  | Mineral Glass                                                               |  |  |
| Waterproof        | 30 m                                                                        |  |  |
| Dial Color        | Black                                                                       |  |  |
| Glass             | Mineral                                                                     |  |  |
| Case Colors       | Black                                                                       |  |  |
| Watch Bezel       | Stainless                                                                   |  |  |
| HS Code           | 9101290010                                                                  |  |  |

#### **Product Picture Showing:**









#### Our Strength:

1. Specialized in the line of watch business, with 25 years manufacturing experience and reasonable factory direct sale price.

- 2. Prompt and professional reply to the inquiry.
- 3. Strong professional R&D team for your OEM&ODM project.
- 4. Good after-sales service is offered.
- 5. Prompt delivery and trial order are also welcomed.
- 6. New designs and products information will be introduced to you.

#### **Our Service:**

- 1. Custom watch logo as well as customized watch packing box.
- 2. Professional design service after deposit is free.
- 3. You will know the whole process information for your watch production.
- 4. Sample order is welcome.
- 5. 1 year warranty after-sell.

#### Shipping:

Sample watches by express such as DHL. UPS .FedEx.TNT etc. Mass wa