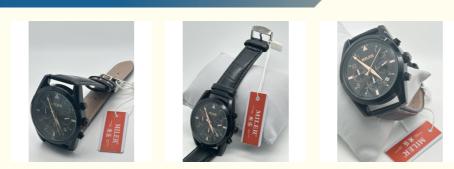

Miler

3-5days

Stainless

26.50 Mm

60000PCS/Month

# Fashion Women Quartz Light Watch With Waterproof Design And Convenient Features

Each watch into a opp bag, 10pcs per

T/T, Western Union, MoneyGram

bubble,20pcs perbox,200pcs per carton.

### **Basic Information**

- Place of Origin:
- Brand Name:
- Model Number: A666
- Minimum Order Quantity: 20pcs
- Price: Negotiable Price
- Packaging Details:
- Delivery Time:
- Payment Terms:
- Supply Ability:



## **Product Specification**

- Band:
- Watch Case Diameter:
- Dial Color:
- Case Materia:
- Band Color:
- Case:
- Style:
- Water Resistant:
- Clasp Type:
- Highlight:
- Black Stainless Black Male/Female Ladies Watch 30m Buckle
- Quartz Light Watch Waterproof, Women Quartz Light Watch, Fashion Women Watch Waterproof



#### More Images



# Company Quartz Light Watch for Women with Waterproof Design and Convenient Features

#### Waterproof and Durable

Our Leather Watch is designed to withstand the elements with its 3 ATM waterproof rating. This means it can withstand splashes and brief immersion in water without any damage. So whether you're caught in the rain or need to wash your hands, you can rest assured that your watch will remain unscathed.

#### Features for Added Convenience

In addition to its stylish and durable design, our Leather Watch also boasts some convenient features to make your life a little easier. The watch includes a date display, so you can always stay on top of your schedule, and luminous hands, making it easy to tell the time even in low light conditions.

#### **Product Description:**

| Brand