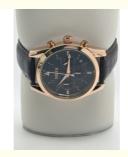

# Convenient Brass Dail Quartz Light Watch Waterproof Stylish Women Watch

#### **Basic Information**

Place of Origin: Guangzhou
Brand Name: Miler
Model Number: A666
Minimum Order Quantity: 20pcs

• Price: Negotiable Price

 Packaging Details: Each watch into a opp bag, 10pcs per bubble,20pcs perbox,200pcs per carton.

• Delivery Time: 3-5days

• Payment Terms: T/T, Western Union, MoneyGram

• Supply Ability: 60000PCS/Month



## **Product Specification**

• Band: Stainless

Watch Case Diameter: 26.50 Mm
Dial Color: Black
Case Materia: Stainless
Band Color: Black

Case: Male/FemaleStyle: Ladies Watch

Water Resistant: 30mClasp Type: Buckle

• Highlight: Convenient Quartz Light Watch,

Brass Dail Quartz Light Watch, Waterproof Stylish Women Watch



## More Images









#### **Product Description**

## **Quartz Light Watch for Women Stylish and Waterproof with Convenient Features**

## **Waterproof and Durable**

Our Leather Watch is designed to withstand the elements with its 3 ATM waterproof rating. This means it can withstand splashes and brief immersion in water without any damage. So whether you're caught in the rain or need to wash your hands, you can rest assured that your watch will remain unscathed.

#### **Features for Added Convenience**

In addition to its stylish and durable design, our Leather Watch also boasts some convenient features to make your life a little easier. The watch includes a date display, so you can always stay on top of your schedule, and luminous hands, making it easy to tell the time even in low light conditions.

##