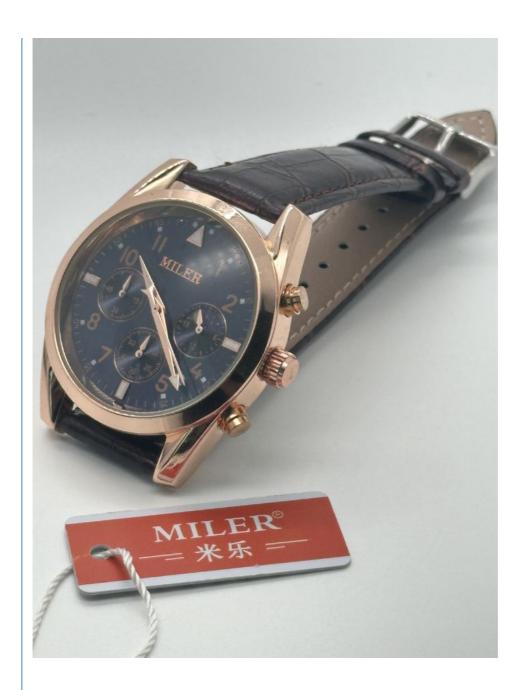

## **Quartz Light Watch for Women Stylish and Waterproof with Convenient Features**

#### **Features for Added Convenience**

In addition to its stylish and durable design, our Leather Watch also boasts some convenient features to make your life a little easier. The watch includes a date display, so you can always stay on top of your schedule, and luminous hands, making it easy to tell the time even in low light conditions.

## **Product Picture Showing:**