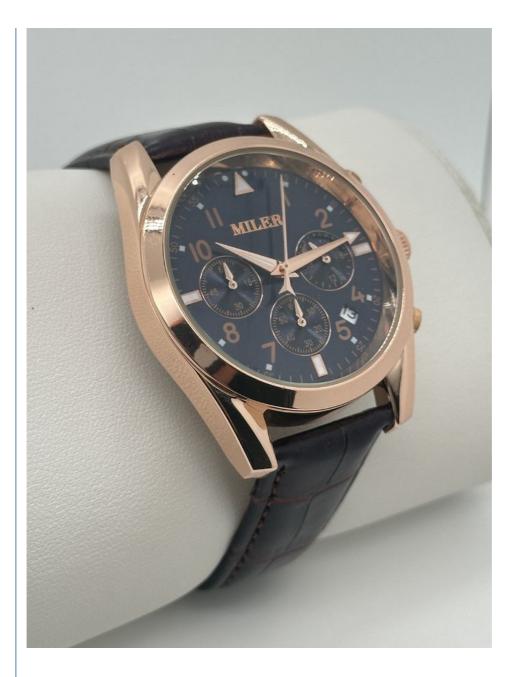

## **Quartz Light Watch for Women Stylish and Waterproof with Convenient Features**

#### **Features for Added Convenience**

In addition to its stylish and durable design, our Leather Watch also boasts some convenient features to make your life a little easier. The watch includes a date display, so you can always stay on top of your schedule, and luminous hands, making it easy to tell the time even in low light conditions.

## **Product Picture Showing:**