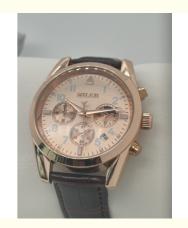

# Convenient Brass Dail Quartz Light Watch Waterproof Stylish Women Watch

## **Product Specification**

• Band: Stainless

Watch Case Diameter: 26.50 Mm
Dial Color: Black
Case Materia: Stainless
Band Color: Black

Case: Male/FemaleStyle: Ladies Watch

Water Resistant: 30mClasp Type: Buckle

• Highlight: Convenient Quartz Light Watch,

Brass Dail Quartz Light Watch, Waterproof Stylish Women Watch