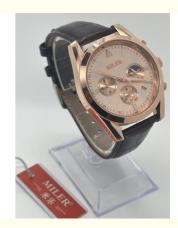

# Convenient Brass Dail Quartz Light Watch Waterproof Stylish Women Watch

#### **Basic Information**

Place of Origin: Guangzhou
Brand Name: Miler
Model Number: A666
Minimum Order Quantity: 20pcs

• Price: Negotiable Price

 Packaging Details: Each watch into a opp bag, 10pcs per bubble,20pcs perbox,200pcs per carton.

• Delivery Time: 3-5days

• Payment Terms: T/T, Western Union, MoneyGram

• Supply Ability: 60000PCS/Month



## **Product Specification**

• Band: Stainless

Watch Case Diameter: 26.50 Mm
Dial Color: Black
Case Materia: Stainless
Band Color: Black

Case: Male/FemaleStyle: Ladies Watch

Water Resistant: 30mClasp Type: Buckle

• Highlight: Convenient Quartz Light Watch,

Brass Dail Quartz Light Watch, Waterproof Stylish Women Watch



## More Images









#### **Product Description**

## **Quartz Light Watch for Women Stylish and Waterproof with Convenient Features**

## **Waterproof and Durable**

Our Leather Watch is designed to withstand the elements with its 3 ATM waterproof rating. This means it can withstand splashes and brief immersion in water without any damage. So whether you're caught in the rain or need to wash your hands, you can rest assured that your watch will remain unscathed.

#### **Features for Added Convenience**

In addition to its stylish and durable design, our Leather Watch also boasts some convenient features to make your life a little easier. The watch includes a date display, so you can always stay on top of your schedule, and luminous hands, making it easy to tell the time even in low l