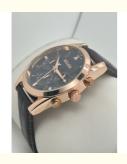

# Convenient Brass Dail Quartz Light Watch Waterproof Stylish Women Watch

#### **Basic Information**

Place of Origin: Guangzhou
Brand Name: Miler
Model Number: A666
Minimum Order Quantity: 20pcs

• Price: Negotiable Price

 Packaging Details: Each watch into a opp bag, 10pcs per bubble,20pcs perbox,200pcs per carton.

• Delivery Time: 3-5days

• Payment Terms: T/T, Western Union, MoneyGram

• Supply Ability: 60000PCS/Month



## **Product Specification**

• Band: Stainless

Watch Case Diameter: 26.50 Mm
Dial Color: Black
Case Materia: Stainless
Band Color: Black

Case: Male/FemaleStyle: Ladies Watch

Water Resistant: 30mClasp Type: Buckle

• Highlight: Convenient Quartz Light Watch,

Brass Dail Quartz Light Watch, Waterproof Stylish Women Watch



## More Images









#### **Product Description**

## **Quartz Light Watch for Women Stylish and Waterproof with Convenient Features**

## **Waterproof and Durable**

Our Leather Watch is designed to withstand the elements with its 3 ATM waterproof rating. This means it can withstand splashes and brief immersion in water without any damage. So whether you're caught in the rain or need to wash your hands, you can rest assured that your watch will remain unscathed.

#### **Features for Added Convenience**

In addition to its stylish and durable design, our Leather Watch also boasts some convenient features to make your life a little easier. The watch includes a date display, so you can always stay on top of your schedule, and luminous hands, making it easy to tell the time even in low light conditions.