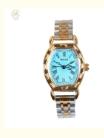

# **Product Specification**

• Features: Date Display, Luminous Hands

• Dial Color: Blue/Golden • Bezel Material: Stainless Steel

• Case Shape: Oval • Water Resistance: 30 Meters Stainless Steel Material: • Display Type: Analog

#### Features:

Product Name: Stainless Steel Strap Watch

Case Shape: Oval Movement: Quartz Material: Stainless Steel Dial Color: Blue/Golden Water Resistance: 30 Meters

Keywords: Lady Watch, Silicone Strap Watch, Stylish Couple Watch

### **Technical Parameters:**

| Dial Window Material Type: | Mineral                      |
|----------------------------|------------------------------|
| Water Resistance:          | 30 Meters                    |
| Dial Color:                | Silver/Black                 |
| Display Type:              | Analog                       |
| Case Shape:                | Oval                         |
| Bezel Material:            | Stainless Steel              |
| Features:                  | Date Display, Luminous Hands |
| Material:                  | Stainless Steel              |
| Movement:                  | Quartz                       |
| Band Width:                | 18mm                         |