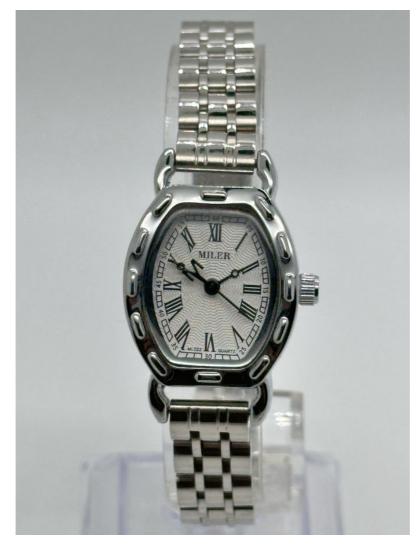

### **Product Pictures Showing:**

# **Product Specification**

• Features: Date Display, Luminous Hands

• Dial Color: Blue/Golden • Bezel Material: Stainless Steel

• Case Shape: Oval • Water Resistance: 30 Meters Stainless Steel Material: • Display Type: Analog

#### Features:

Product Name: Stainless Steel Strap Watch

Case Shape: Oval Movement: Quartz Material: Stainless Steel Dial Color: Blue/Golden Water Resistance: 30 Meters

Keywords: Lady Watch, Silicone Strap Watch, Stylish Couple Watch