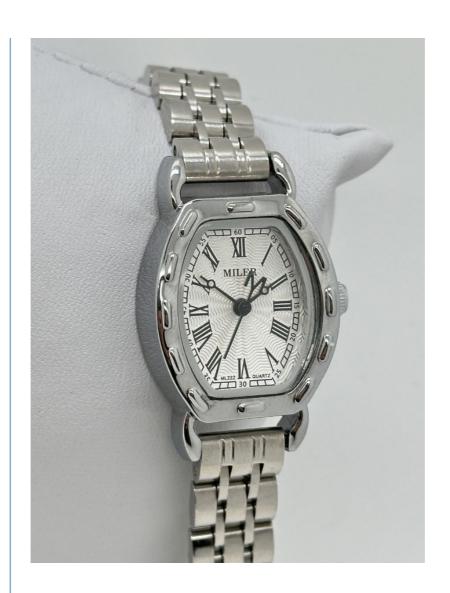

tch, Silicone Strap Watch, Stylish Couple Watch

### **Technical Parameters:**

| Dial Window Material Type: | Mineral                      |
|----------------------------|------------------------------|
| Water Resistance:          | 30 Meters                    |
| Dial Color:                | Silver/Black                 |
| Display Type:              | Analog                       |
| Case Shape:                | Oval                         |
| Bezel Material:            | Stainless Steel              |
| Features:                  | Date Display, Luminous Hands |
| Material:                  | Stainless Steel              |
| Movement:                  | Quartz                       |
| Band Width:                | 18mm                         |

### **Product Pictures Showing:**

















## Applications:

The watch features a round case shape and a stainless steel bezel, which gives it a classic and timeless look. The date display feature is useful for keeping track of important dates, while the luminous hands make it easy to read the time even in low-light conditions. The Miler ML-222 Stainless Steel Strap Watch is perfect for sporty individuals who prefer a digital sport watch that can withstand rigorous activities. The watch is also suitable for women who prefer a lady quartz watch that is elegant and stylish. For couples who want to show off their love, the Miler ML-222 Stainless Steel Strap Watch is a great option as it comes in a stylish couple watch design. Manufactured in Guangzhou, the Miler ML-222 Stainless Steel Strap Watch has a good price and req