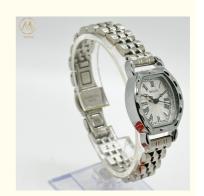

# **Product Specification**

• Features: Date Display, Luminous Hands

• Dial Color: Blue/Golden • Bezel Material: Stainless Steel

• Case Shape: Oval • Water Resistance: 30 Meters Stainless Steel Material: • Display Type: Analog

#### Features:

Product Name: Stainless Steel Strap Watch

Case Shape: Oval Movement: Quartz Material: Stainless Steel Dial Color: Blue/Golden Water Resistance: 30 Meters

Keywords: Lady Watch, Silicone Strap Watch, Stylish Couple Watch

### **Technical Parameters:**

| Dial Window Material Type: | Mineral                      |
|----------------------------|------------------------------|
| Water Resistance:          | 30 Meters                    |
| Dial Color:                | Silver/Black                 |
| Display Type:              | Analog                       |
| Case Shape:                | Oval                         |
| Bezel Material:            | Stainless Steel              |
| Features:                  | Date Display, Luminous Hands |
| Material:                  | Stainless Steel              |
| Movement:                  | Quartz                       |
| Band Width:                | 18mm                         |