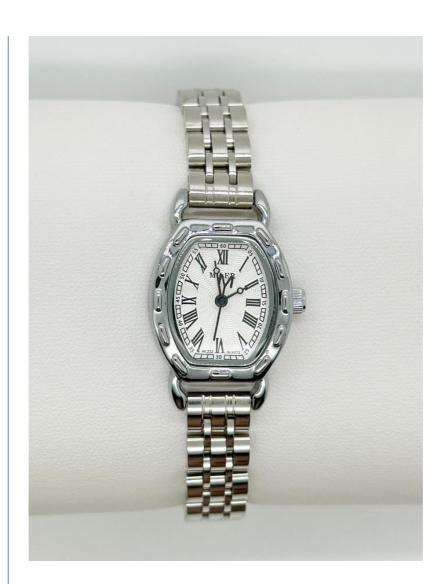

# More Images

# **Product Specification**

• Features: Date Display, Luminous Hands

• Dial Color: Blue/Golden • Bezel Material: Stainless Steel

• Case Shape: Oval • Water Resistance: 30 Meters Stainless Steel Material: • Display Type: Analog

#### Features:

Product Name: Stainless Steel Strap Watch

Case Shape: Oval Movement: Quartz Material: Stainless Steel Dial Color: Blue/Golden Water Resistance: 30 Meters

Keywords: Lady Watch, Silicone Strap Watch, Stylish Couple Watch