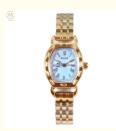

# **Product Specification**

• Features: Date Display, Luminous Hands

• Dial Color: Blue/Golden • Bezel Material: Stainless Steel

• Case Shape: Oval • Water Resistance: 30 Meters Stainless Steel Material: • Display Type: Analog

#### Features:

Product Name: Stainless Steel Strap Watch

Case Shape: Oval Movement: Quartz Material: Stainless Steel Dial Color: Blue/Golden Water Resistance: 30 Meters

Keywords: Lady Watch, Silicone Strap Watch, Stylish Couple Watch