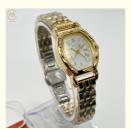

# **Product Specification**

• Features: Date Display, Luminous Hands

• Dial Color: Blue/Golden • Bezel Material: Stainless Steel

• Case Shape: Oval • Water Resistance: 30 Meters Stainless Steel Material: • Display Type: Analog

#### Features:

Product Name: Stainless Steel Strap Watch

Case Shape: Oval Movement: Quartz Material: Stainless Steel Dial Color: Blue/Golden Water Resistance: 30 Meters

Keywords: Lady Watch, Silicone Strap Watch, Stylish Couple Watch

### **Technical Parameters:**

| Dial Window Material Type: | Mineral                      |
|----------------------------|------------------------------|
| Water Resistance:          | 30 Meters                    |
| Dial Color:                | Silver/Black                 |
| Display Type:              | Analog                       |
| Case Shape:                | Oval                         |
| Bezel Material:            | Stainless Steel              |
| Features:                  | Date Display, Luminous Hands |
| Material:                  | Stainless Steel              |
| Movement:                  | Quartz                       |
| Band Width:                | 18mm                         |