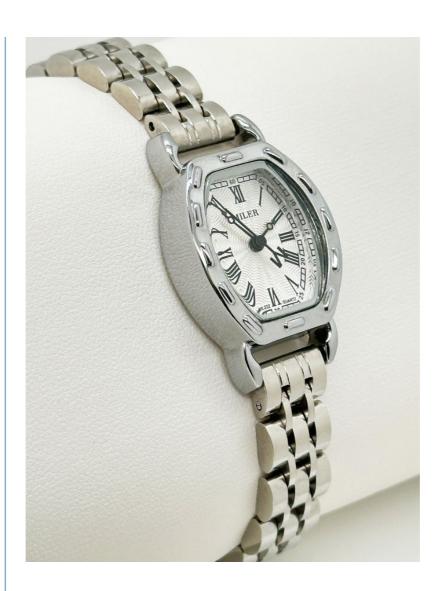

### **Technical Parameters:**

| Dial Window Material Type: | Mineral                      |
|----------------------------|------------------------------|
| Water Resistance:          | 30 Meters                    |
| Dial Color:                | Silver/Black                 |
| Display Type:              | Analog                       |
| Case Shape:                | Oval                         |
| Bezel Material:            | Stainless Steel              |
| Features:                  | Date Display, Luminous Hands |
| Material:                  | Stainless Steel              |
| Movement:                  | Quartz                       |
| Band Width:                | 18mm                         |

Supply Ability: 30000pcs/month
Dial Window Material Type: Mineral

Movement: Quartz Band Width: 18mm Dial Color: Silver/Black Bezel Material: Stainless Steel

We offer product customization services for Lady Watch, Leather Strap Quartz Watch, and Men Quartz Watch.