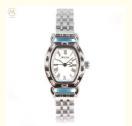

# **Product Specification**

• Features: Date Display, Luminous Hands

• Dial Color: Blue/Golden • Bezel Material: Stainless Steel

• Case Shape: Oval • Water Resistance: 30 Meters Stainless Steel Material: • Display Type: Analog

#### Features:

Product Name: Stainless Steel Strap Watch

Case Shape: Oval Movement: Quartz Material: Stainless Steel Dial Color: Blue/Golden Water Resistance: 30 Meters

Keywords: Lady Watch, Silicone Strap Watch, Stylish Couple Watch

### **Technical Parameters:**

| Dial Window Material Type: | Mineral                      |
|----------------------------|------------------------------|
| Water Resistance:          | 30 Meters                    |
| Dial Color:                | Silver/Black                 |
| Display Type:              | Analog                       |
| Case Shape:                | Oval                         |
| Bezel Material:            | Stainless Steel              |
| Features:                  | Date Display, Luminous Hands |
| Material:                  | Stainless Steel              |
| Movement:                  | Quartz                       |
| Band Width:                | 18mm                         |