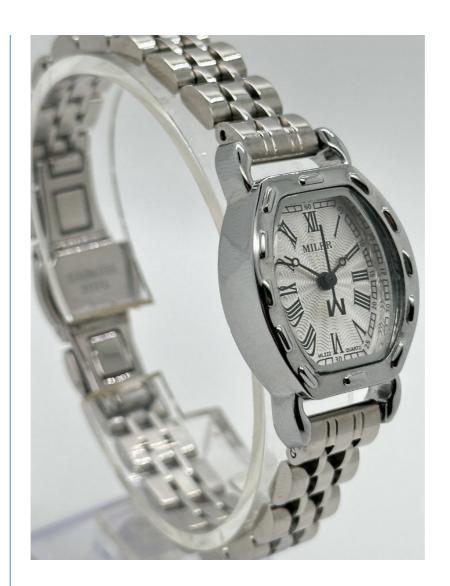

ilicone Strap Watch, Stylish Couple Watch

### **Technical Parameters:**

| Dial Window Material Type: | Mineral                      |
|----------------------------|------------------------------|
| Water Resistance:          | 30 Meters                    |
| Dial Color:                | Silver/Black                 |
| Display Type:              | Analog                       |
| Case Shape:                | Oval                         |
| Bezel Material:            | Stainless Steel              |
| Features:                  | Date Display, Luminous Hands |
| Material:                  | Stainless Steel              |
| Movement:                  | Quartz                       |
| Band Width:                | 18mm                         |

### **Product Pictures Showing:**

















## Applications:

The watch features a round case shape and a stainless steel bezel, which gives it a classic and timeless look. The date display feature is useful for keeping track of important dates, while the luminous hands make it easy to read the time even in low-light conditions. The Miler ML-222 Stainless Steel Strap Watch is perfect for sporty individuals who prefer a digital sport watch that can withstand rigorous activities. The watch is also suitable for women who prefer a lady quartz watch that is elegant and stylish. For couples who want to show off their love, the Miler ML-222 Stainless Steel Strap Watch is a great option as it comes in a stylish couple watch design. Manufactured in Guangzhou, the Miler ML-222 Stainless Steel Strap Watch has a good price and requires