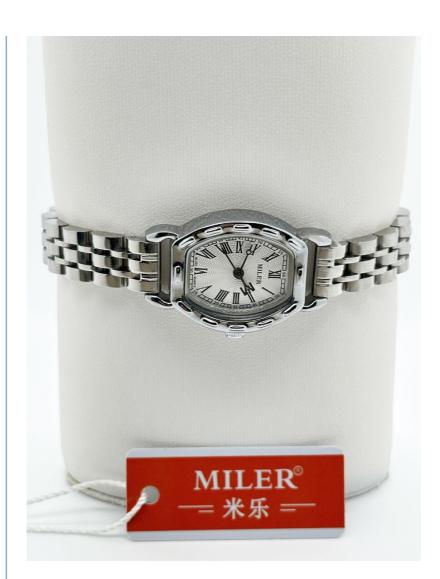

# More Images

# **Product Specification**

• Features: Date Display, Luminous Hands

• Dial Color: Blue/Golden • Bezel Material: Stainless Steel

• Case Shape: Oval • Water Resistance: 30 Meters Stainless Steel Material: • Display Type: Analog

#### Features:

Product Name: Stainless Steel Strap Watch

Case Shape: Oval Movement: Quartz Material: Stainless Steel Dial Color: Blue/Golden Water Resistance: 30 Meters

Keywords: Lady Watch, Silicone Strap Watch, Stylish Couple Watch