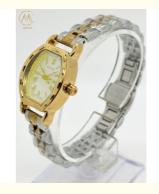

# **Product Specification**

• Features: Date Display, Luminous Hands

• Dial Color: Blue/Golden • Bezel Material: Stainless Steel

• Case Shape: Oval • Water Resistance: 30 Meters Stainless Steel Material: • Display Type: Analog

#### Features:

Product Name: Stainless Steel Strap Watch

Case Shape: Oval Movement: Quartz Material: Stainless Steel Dial Color: Blue/Golden Water Resistance: 30 Meters

Keywords: Lady Watch, Silicone Strap Watch, Stylish Couple Watch

### **Technical Parameters:**

| Dial Window Material Type: | Mineral                      |
|----------------------------|------------------------------|
| Water Resistance:          | 30 Meters                    |
| Dial Color:                | Silver/Black                 |
| Display Type:              | Analog                       |
| Case Shape:                | Oval                         |
| Bezel Material:            | Stainless Steel              |
| Features:                  | Date Display, Luminous Hands |
| Material:                  | Stainless Steel              |
| Movement:                  | Quartz                       |
| Band Width:                | 18mm                         |