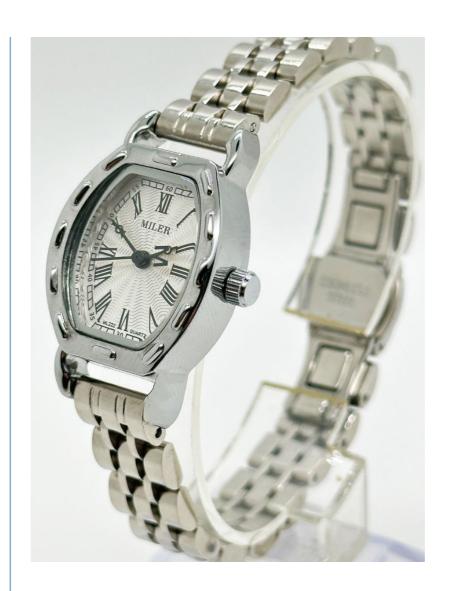

h, Silicone Strap Watch, Stylish Couple Watch

### **Technical Parameters:**

| Dial Window Material Type: | Mineral                      |
|----------------------------|------------------------------|
| Water Resistance:          | 30 Meters                    |
| Dial Color:                | Silver/Black                 |
| Display Type:              | Analog                       |
| Case Shape:                | Oval                         |
| Bezel Material:            | Stainless Steel              |
| Features:                  | Date Display, Luminous Hands |
| Material:                  | Stainless Steel              |
| Movement:                  | Quartz                       |
| Band Width:                | 18mm                         |

### **Product Pictures Showing:**

















## Applications:

The watch features a round case shape and a stainless steel bezel, which gives it a classic and timeless look. The date display feature is useful for keeping track of important dates, while the luminous hands make it easy to read the time even in low-light conditions. The Miler ML-222 Stainless Steel Strap Watch is perfect for sporty individuals who prefer a digital sport watch that can withstand rigorous activities. The watch is also suitable for women who prefer a lady quartz watch that is elegant and stylish. For couples who want to show off their love, the Miler ML-222 Stainless Steel Strap Watch is a great option as it comes in a stylish couple watch design. Manufactured in Guangzhou, the Miler ML-222 Stainless Steel Strap Watch has a good price and requi