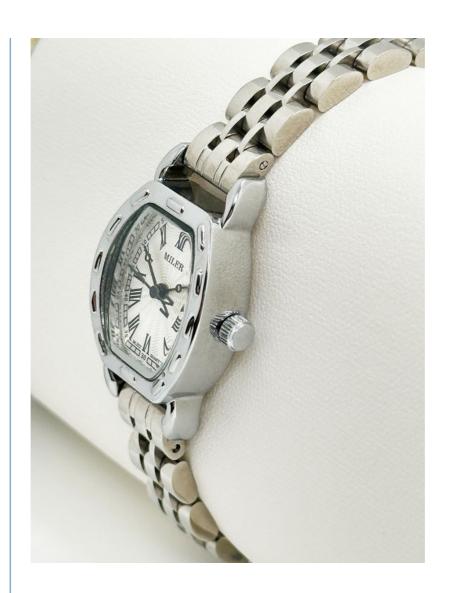

Silicone Strap Watch, Stylish Couple Watch

### **Technical Parameters:**

| Dial Window Material Type: | Mineral                      |
|----------------------------|------------------------------|
| Water Resistance:          | 30 Meters                    |
| Dial Color:                | Silver/Black                 |
| Display Type:              | Analog                       |
| Case Shape:                | Oval                         |
| Bezel Material:            | Stainless Steel              |
| Features:                  | Date Display, Luminous Hands |
| Material:                  | Stainless Steel              |
| Movement:                  | Quartz                       |
| Band Width:                | 18mm                         |

### **Product Pictures Showing:**

















## Applications:

The watch features a round case shape and a stainless steel bezel, which gives it a classic and timeless look. The date display feature is useful for keeping track of important dates, while the luminous hands make it easy to read the time even in low-light conditions. The Miler ML-222 Stainless Steel Strap Watch is perfect for sporty individuals who prefer a digital sport watch that can withstand rigorous activities. The watch is also suitable for women who prefer a lady quartz watch that is elegant and stylish. For couples who want to show off their love, the Miler ML-222 Stainless Steel Strap Watch is a great option as it comes in a stylish couple watch design. Manufactured in Guangzhou, the Miler ML-222 Stainless Steel Strap Watch has a good price and require