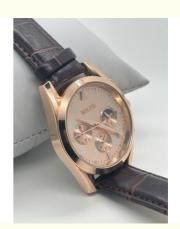

## More Images

## **Product Specification**

Band: StainlessWatch Case Diameter: 26.50 MmDial Color: Black

Case Materia: StainlessBand Color: Black

Case: Male/FemaleStyle: Ladies Watch

Water Resistant: 30mClasp Type: Buckle