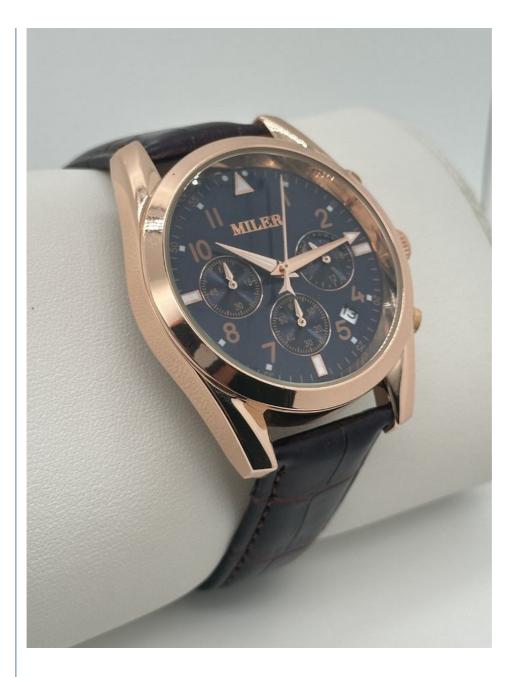

Clasp                                                    |
| Surface Material  | Mineral Glass                                                               |
| Waterproof        | 30 m                                                                        |
| Dial Color        | Black                                                                       |
| Glass             | Mineral                                                                     |
| Case Colors       | Black                                                                       |
| Watch Bezel       | Stainless                                                                   |
| HS Code           | 9101290010                                                                  |

## **Product Picture Showing:**









## Our Strength:

- 1. Specialized in the line of watch business, with 25 years manufacturing experience and reasonable factory direct sale price.
- 2. Prompt and professional reply to the inquiry.
- 3. Strong professional R&D team for your OEM&ODM project.
- 4. Good after-sales service is offered.
- 5. Prompt delivery and trial order are also welcomed.
- 6. New designs and products information will be introduced to you.

#### Our Service:

- 1. Custom watch logo as well as customized watch packing box.
- 2. Professional design service after deposit is free.
- 3. You will know the whole process information for your watch production.
- 4. Sample order is welcome.
- 5. 1 year warranty after-sell.

## Shipping:

Sample watches by express such as DHL. UPS .FedEx.TNT etc. Mass watches by expr