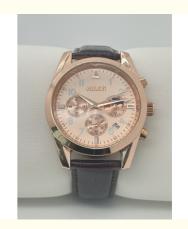

## More Images

## **Product Specification**

Band: StainlessWatch Case Diameter: 26.50 MmDial Color: Black

Case Materia: StainlessBand Color: Black

Case: Male/FemaleStyle: Ladies Watch

Water Resistant: 30mClasp Type: Buckle