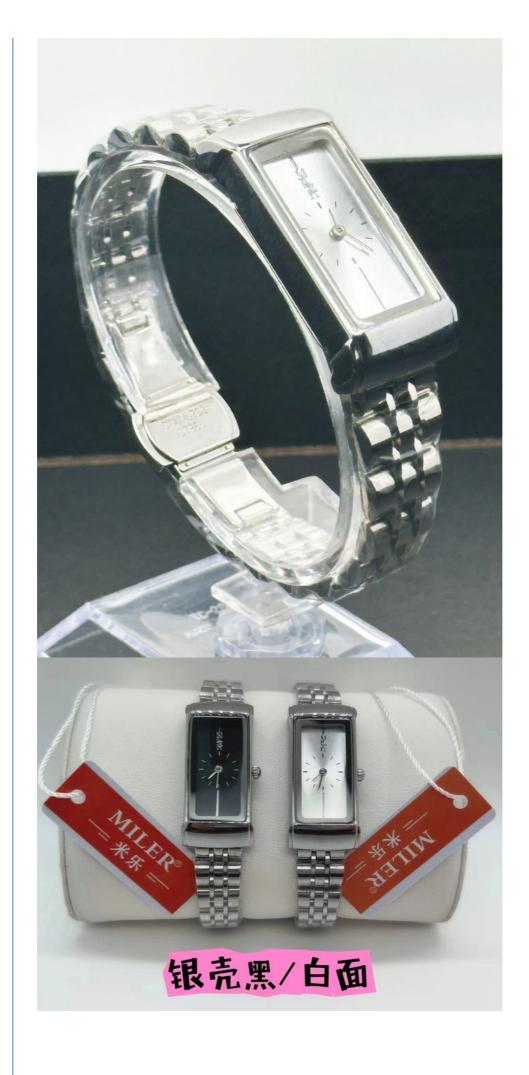

# **Product Specification**

| • Features:     | Luminous Hands, Scratch Resistant                                               |
|-----------------|---------------------------------------------------------------------------------|
| Clasp Type:     | Buckle                                                                          |
| Band Material:  | Stainless Steel                                                                 |
| Case Diameter:  | 30mm                                                                            |
| • Dial Color:   | White                                                                           |
| Case Thickness: | 8mm                                                                             |
| Band Width:     | 14mm                                                                            |
| • Display:      | Analog                                                                          |
| • Highlight:    | Luminous Ladies Fashion Wrist Watches,<br>Classic Ladies Fashion Wrist Watches, |
|                 | Fashion Wrist Watches Stainless Steel                                           |

### **Technical Parameters:**

| Band Color       | Silver / Golden                   |  |
|------------------|-----------------------------------|--|
| Water Resistance | 30m                               |  |
| Display          | Analog                            |  |
| Movement         | Quartz                            |  |
| Case Material    | Stainless Steel                   |  |
| Band Width       | 14mm                              |  |
| Clasp Type       | Buckle                            |  |
| Case Diameter    | 30mm                              |  |
| Warranty         | 1 Year                            |  |
| Features         | Luminous Hands, Scratch Resistant |  |