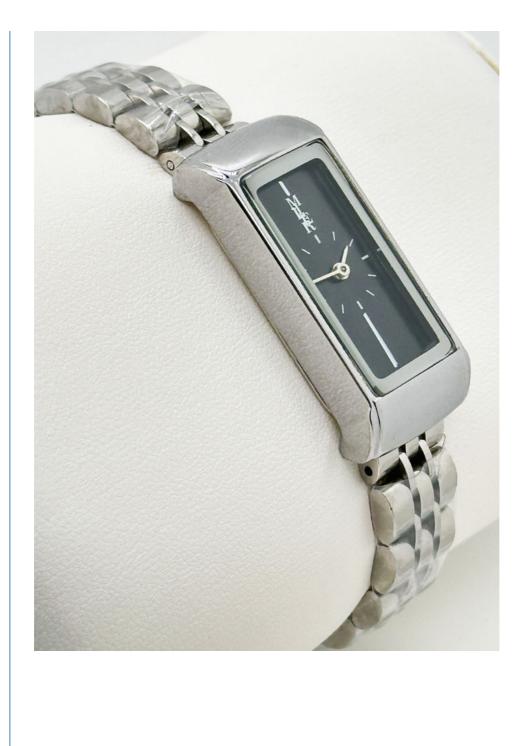

# Classic Analog Stainless Steel Luminous Womens Watch with Buckle Closure

### **Product Description:**

The Lady Quartz Watch is equipped with a quartz movement, ensuring precise timekeeping. The analog display is easy to read, with luminous hands that allow you to read the time even in low-light conditions. The scratch-resistant mineral crystal protects the watch face from damage, keeping your watch looking as good as new for years to come.