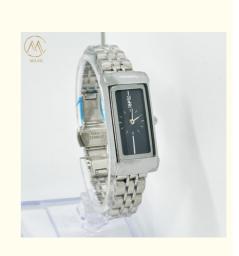

# **Product Specification**

| • Features:     | Luminous Hands, Scratch Resistant                                               |
|-----------------|---------------------------------------------------------------------------------|
| Clasp Type:     | Buckle                                                                          |
| Band Material:  | Stainless Steel                                                                 |
| Case Diameter:  | 30mm                                                                            |
| • Dial Color:   | White                                                                           |
| Case Thickness: | 8mm                                                                             |
| Band Width:     | 14mm                                                                            |
| • Display:      | Analog                                                                          |
| • Highlight:    | Luminous Ladies Fashion Wrist Watches,<br>Classic Ladies Fashion Wrist Watches, |
|                 | Fashion Wrist Watches Stainless Steel                                           |

# Classic Analog Stainless Steel Luminous Womens Watch with Buckle Closure