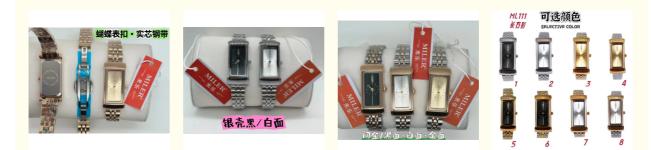

### **Technical Parameters:**

| Band Color       | Silver / Golden                   |  |
|------------------|-----------------------------------|--|
| Water Resistance | 30m                               |  |
| Display          | Analog                            |  |
| Movement         | Quartz                            |  |
| Case Material    | Stainless Steel                   |  |
| Band Width       | 14mm                              |  |
| Clasp Type       | Buckle                            |  |
| Case Diameter    | 30mm                              |  |
| Warranty         | 1 Year                            |  |
| Features         | Luminous Hands, Scratch Resistant |  |

# **Product Specification**

| • Features:     | Luminous Hands, Scratch Resistant                                               |
|-----------------|---------------------------------------------------------------------------------|
| Clasp Type:     | Buckle                                                                          |
| Band Material:  | Stainless Steel                                                                 |
| Case Diameter:  | 30mm                                                                            |
| • Dial Color:   | White                                                                           |
| Case Thickness: | 8mm                                                                             |
| Band Width:     | 14mm                                                                            |
| • Display:      | Analog                                                                          |
| • Highlight:    | Luminous Ladies Fashion Wrist Watches,<br>Classic Ladies Fashion Wrist Watches, |
|                 | Fashion Wrist Watches Stainless Steel                                           |