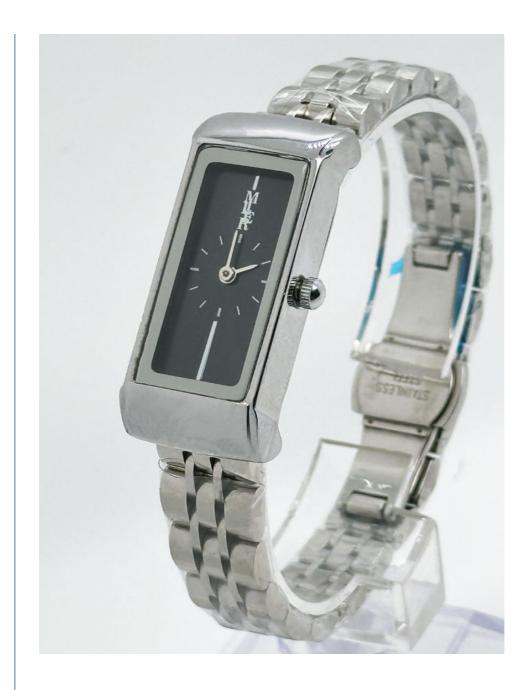

# **Product Specification**

| • Features:     | Luminous Hands, Scratch Resistant                                               |
|-----------------|---------------------------------------------------------------------------------|
| Clasp Type:     | Buckle                                                                          |
| Band Material:  | Stainless Steel                                                                 |
| Case Diameter:  | 30mm                                                                            |
| • Dial Color:   | White                                                                           |
| Case Thickness: | 8mm                                                                             |
| Band Width:     | 14mm                                                                            |
| • Display:      | Analog                                                                          |
| • Highlight:    | Luminous Ladies Fashion Wrist Watches,<br>Classic Ladies Fashion Wrist Watches, |
|                 | Fashion Wrist Watches Stainless Steel                                           |

# More Images