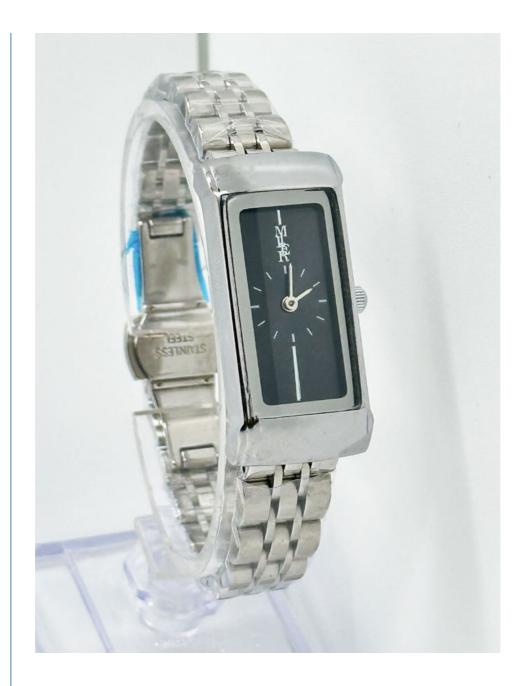

# **Product Specification**

| • Features:     | Luminous Hands, Scratch Resistant                                               |
|-----------------|---------------------------------------------------------------------------------|
| Clasp Type:     | Buckle                                                                          |
| Band Material:  | Stainless Steel                                                                 |
| Case Diameter:  | 30mm                                                                            |
| • Dial Color:   | White                                                                           |
| Case Thickness: | 8mm                                                                             |
| Band Width:     | 14mm                                                                            |
| • Display:      | Analog                                                                          |
| • Highlight:    | Luminous Ladies Fashion Wrist Watches,<br>Classic Ladies Fashion Wrist Watches, |
|                 | Fashion Wrist Watches Stainless Steel                                           |

# More Images