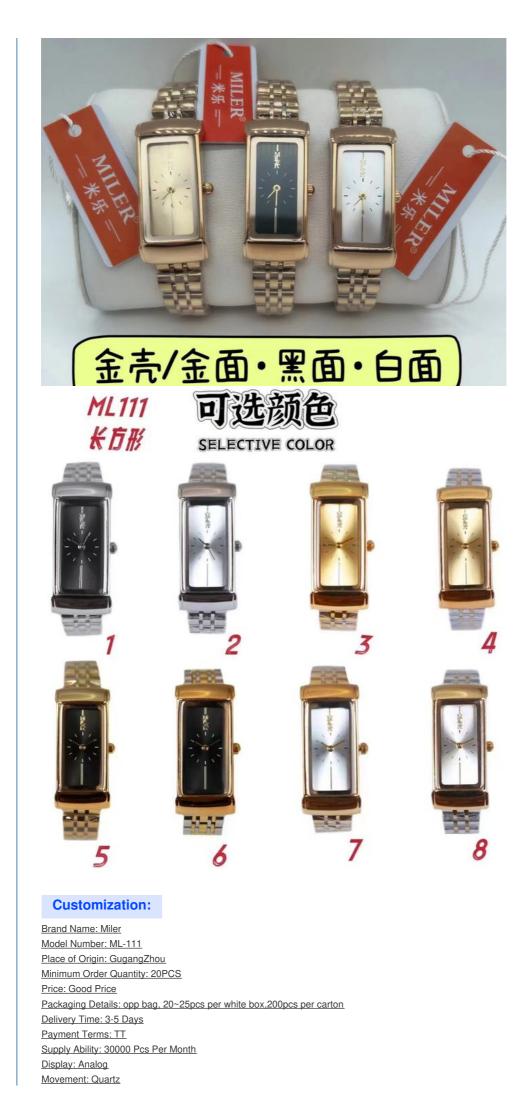

GugangZhou

ML-111

20PCS

3-5 Days

30000 Pcs Per Month

ΤT

# **Basic Information**

- Place of Origin:
- Brand Name: Miler
- Model Number:
- Minimum Order Quantity:
- Price: Negotiable Price
  Packaging Details: opp bag, 20~25pcs per white box,200pcs per
- carton
- Delivery Time:
- Payment Terms:
- Supply Ability:

# **Product Specification**

| • Features:     | Luminous Hands, Scratch Resistant                                               |
|-----------------|---------------------------------------------------------------------------------|
| Clasp Type:     | Buckle                                                                          |
| Band Material:  | Stainless Steel                                                                 |
| Case Diameter:  | 30mm                                                                            |
| • Dial Color:   | White                                                                           |
| Case Thickness: | 8mm                                                                             |
| Band Width:     | 14mm                                                                            |
| • Display:      | Analog                                                                          |
| • Highlight:    | Luminous Ladies Fashion Wrist Watches,<br>Classic Ladies Fashion Wrist Watches, |
|                 | Fashion Wrist Watches Stainless Steel                                           |

### **Technical Parameters:**

| Band Color       | Silver / Golden                   |  |
|------------------|-----------------------------------|--|
| Water Resistance | 30m                               |  |
| Display          | Analog                            |  |
| Movement         | Quartz                            |  |
| Case Material    | Stainless Steel                   |  |
| Band Width       | 14mm                              |  |
| Clasp Type       | Buckle                            |  |
| Case Diameter    | 30mm                              |  |
| Warranty         | 1 Year                            |  |
| Features         | Luminous Hands, Scratch Resistant |  |