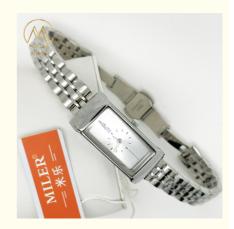

# More Images

#### **Product Photo**

for more products please visit us on miler-watch.com

Special Features: Fashion Design Band Material: Stainless Steel Warranty: 1 Year Customize your Miler Lady Quartz Light Watch with: Wrist Watch Silicone Strap Watch