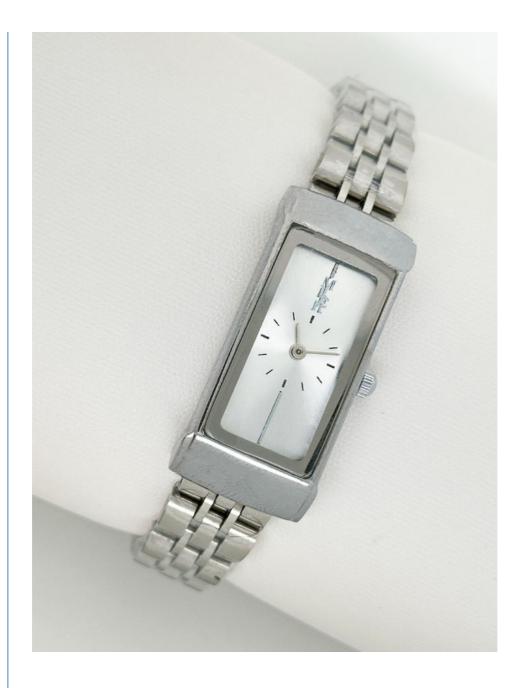

# More Images

#### **Product Photo**

for more products please visit us on miler-watch.com

Special Features: Fashion Design Band Material: Stainless Steel Warranty: 1 Year Customize your Miler Lady Quartz Light Watch with: Wrist Watch Silicone Strap Watch