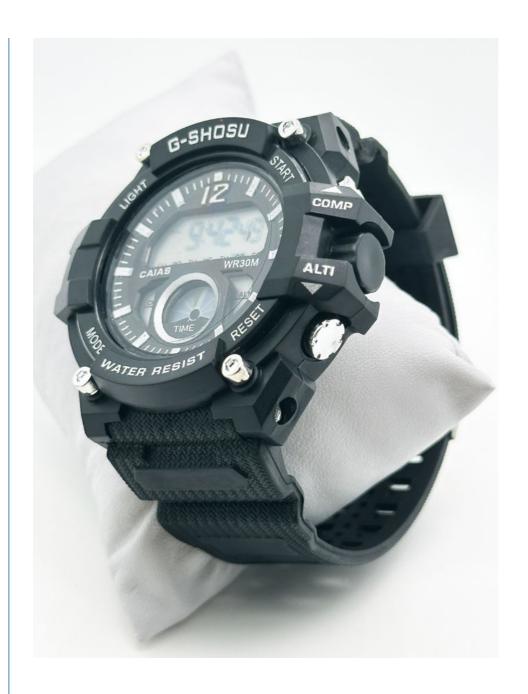

n a night out with friends, or even for a special occasion. The Miler Stylish Couple Watch is a versatile accessory that can be dressed up or down to suit any outfit or occasion.

In addition to being stylish and functional, this watch is also durable and long-lasting. It comes with a 1-year warranty, so you can be confident in your purchase. The Miler Stylish Couple Watch is built to last and will provide reliable timekeeping for years to come. If you're looking for a gift for a special man in your life, the Miler Stylish Couple Watch is a great option. It's a thoughtful and practical gift that will be appreciated for years to come. And for the kids, the silicone strap watch is the best option to consider as it is durable and can withstand any wear and tear.

#### **Product Photo:**















#### **Customization:**

Customize your Miler Stylish Couple Watch (Model Number: ML02) with our product customization services. This sporty round-shaped watch has a buckle clasp and is made in GuangZhou. It features a date display and has a band made of high-quality silicone material, making it a comfortable Silicone Strap Watch to wear all day long.

You can choose to further personalize your watch by selecting your preferred Watch Strap color to match your style. Additionally, you can add a special touch to your watch by opting for a Digital Light Watch feature, which allows you to read the time in low light conditions.

# **Support and Services:**

The Men Quartz Watch product comes with a comprehensive technical support and services package to ensure the best user experience