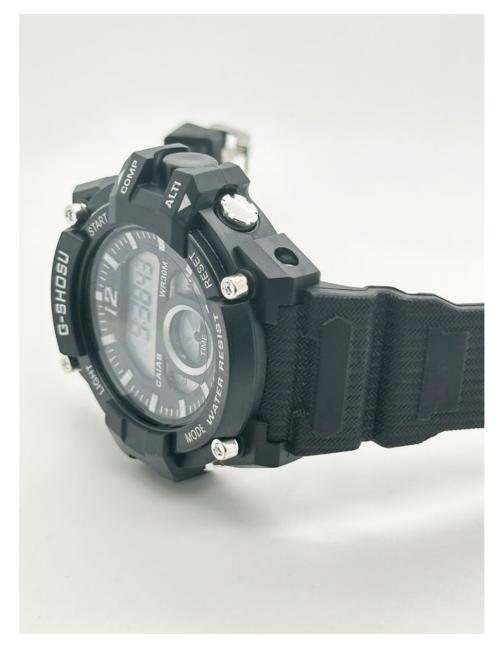

t out with friends, or even for a special occasion. The Miler Stylish Couple Watch is a versatile accessory that can be dressed up or down to suit any outfit or occasion.

In addition to being stylish and functional, this watch is also durable and long-lasting. It comes with a 1-year warranty, so you can be confident in your purchase. The Miler Stylish Couple Watch is built to last and will provide reliable timekeeping for years to come. If you're looking for a gift for a special man in your life, the Miler Stylish Couple Watch is a great option. It's a thoughtful and practical gift that will be appreciated for years to come. And for the kids, the silicone strap watch is the best option to consider as it is durable and can withstand any wear and tear.

#### **Product Photo:**















#### **Customization:**

Customize your Miler Stylish Couple Watch (Model Number: ML02) with our product customization services. This sporty round-shaped watch has a buckle clasp and is made in GuangZhou. It features a date display and has a band made of high-quality silicone material, making it a comfortable Silicone Strap Watch to wear all day long.

You can choose to further personalize your watch by selecting your preferred Watch Strap color to match your style. Additionally, you can add a special touch to your watch by opting for a Digital Light Watch feature, which allows you to read the time in low light conditions.

# **Support and Services:**

The Men Quartz Watch product comes with a comprehensive technical support and services package to ensure the best user experience:

Onlin