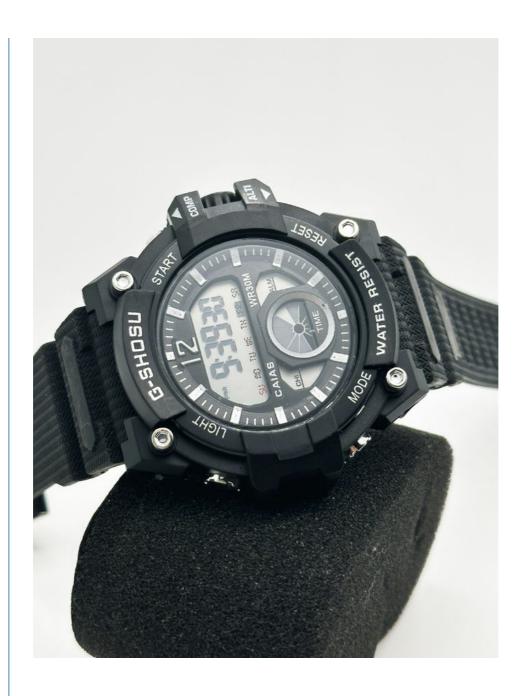

night out with friends, or even for a special occasion. The Miler Stylish Couple Watch is a versatile accessory that can be dressed up or down to suit any outfit or occasion.

In addition to being stylish and functional, this watch is also durable and long-lasting. It comes with a 1-year warranty, so you can be confident in your purchase. The Miler Stylish Couple Watch is built to last and will provide reliable timekeeping for years to come. If you're looking for a gift for a special man in your life, the Miler Stylish Couple Watch is a great option. It's a thoughtful and practical gift that will be appreciated for years to come. And for the kids, the silicone strap watch is the best option to consider as it is durable and can withstand any wear and tear.

#### **Product Photo:**















#### **Customization:**

Customize your Miler Stylish Couple Watch (Model Number: ML02) with our product customization services. This sporty round-shaped watch has a buckle clasp and is made in GuangZhou. It features a date display and has a band made of high-quality silicone material, making it a comfortable Silicone Strap Watch to wear all day long.

You can choose to further personalize your watch by selecting your preferred Watch Strap color to match your style. Additionally, you can add a special touch to your watch by opting for a Digital Light Watch feature, which allows you to read the time in low light conditions.

# **Support and Services:**

The Men Quartz Watch product comes with a comprehensive technical support and services package to ensure the best user experience:

O