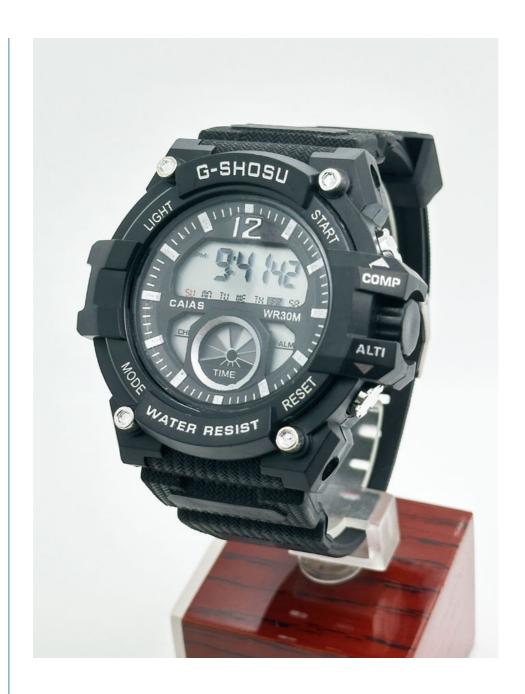

a night out with friends, or even for a special occasion. The Miler Stylish Couple Watch is a versatile accessory that can be dressed up or down to suit any outfit or occasion.

In addition to being stylish and functional, this watch is also durable and long-lasting. It comes with a 1-year warranty, so you can be confident in your purchase. The Miler Stylish Couple Watch is built to last and will provide reliable timekeeping for years to come. If you're looking for a gift for a special man in your life, the Miler Stylish Couple Watch is a great option. It's a thoughtful and practical gift that will be appreciated for years to come. And for the kids, the silicone strap watch is the best option to consider as it is durable and can withstand any wear and tear.

#### **Product Photo:**















#### **Customization:**

Customize your Miler Stylish Couple Watch (Model Number: ML02) with our product customization services. This sporty round-shaped watch has a buckle clasp and is made in GuangZhou. It features a date display and has a band made of high-quality silicone material, making it a comfortable Silicone Strap Watch to wear all day long.

You can choose to further personalize your watch by selecting your preferred Watch Strap color to match your style. Additionally, you can add a special touch to your watch by opting for a Digital Light Watch feature, which allows you to read the time in low light conditions.

# **Support and Services:**

The Men Quartz Watch product comes with a comprehensive technical support and services package to ensure the best user experience: