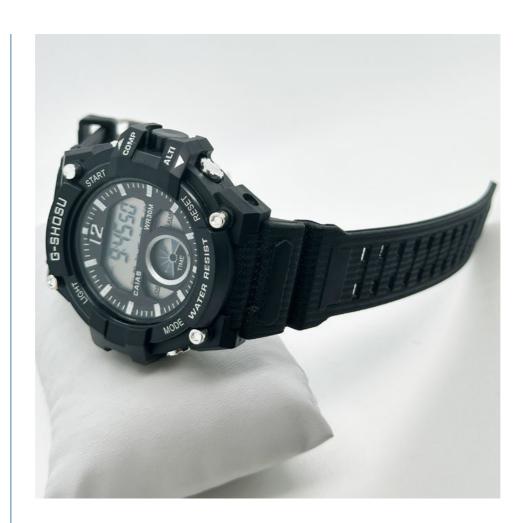

ght out with friends, or even for a special occasion. The Miler Stylish Couple Watch is a versatile accessory that can be dressed up or down to suit any outfit or occasion.

In addition to being stylish and functional, this watch is also durable and long-lasting. It comes with a 1-year warranty, so you can be confident in your purchase. The Miler Stylish Couple Watch is built to last and will provide reliable timekeeping for years to come. If you're looking for a gift for a special man in your life, the Miler Stylish Couple Watch is a great option. It's a thoughtful and practical gift that will be appreciated for years to come. And for the kids, the silicone strap watch is the best option to consider as it is durable and can withstand any wear and tear.

#### **Product Photo:**















#### **Customization:**

Customize your Miler Stylish Couple Watch (Model Number: ML02) with our product customization services. This sporty round-shaped watch has a buckle clasp and is made in GuangZhou. It features a date display and has a band made of high-quality silicone material, making it a comfortable Silicone Strap Watch to wear all day long.

You can choose to further personalize your watch by selecting your preferred Watch Strap color to match your style. Additionally, you can add a special touch to your watch by opting for a Digital Light Watch feature, which allows you to read the time in low light conditions.

# **Support and Services:**

The Men Quartz Watch product comes with a comprehensive technical support and services package to ensure the best user experience:

Onl