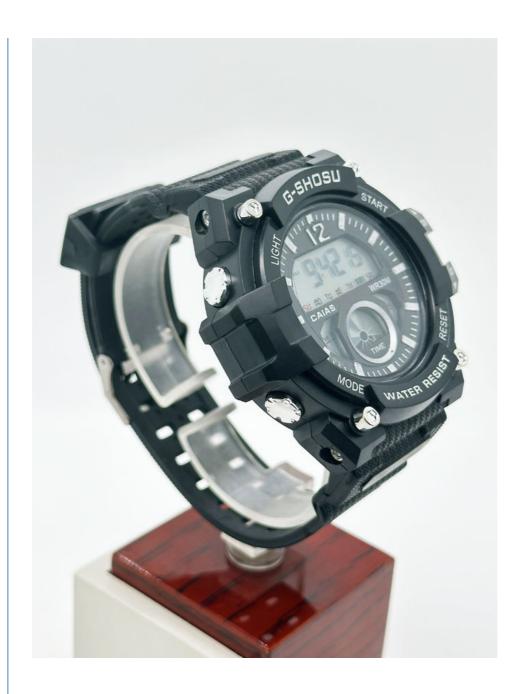

on a night out with friends, or even for a special occasion. The Miler Stylish Couple Watch is a versatile accessory that can be dressed up or down to suit any outfit or occasion.

In addition to being stylish and functional, this watch is also durable and long-lasting. It comes with a 1-year warranty, so you can be confident in your purchase. The Miler Stylish Couple Watch is built to last and will provide reliable timekeeping for years to come. If you're looking for a gift for a special man in your life, the Miler Stylish Couple Watch is a great option. It's a thoughtful and practical gift that will be appreciated for years to come. And for the kids, the silicone strap watch is the best option to consider as it is durable and can withstand any wear and tear.

#### **Product Photo:**















#### **Customization:**

Customize your Miler Stylish Couple Watch (Model Number: ML02) with our product customization services. This sporty round-shaped watch has a buckle clasp and is made in GuangZhou. It features a date display and has a band made of high-quality silicone material, making it a comfortable Silicone Strap Watch to wear all day long.

You can choose to further personalize your watch by selecting your preferred Watch Strap color to match your style. Additionally, you can add a special touch to your watch by opting for a Digital Light Watch feature, which allows you to read the time in low light conditions.

# **Support and Services:**

The Men Quartz Watch product comes with a comprehensive technical support and services package to ensure the best user experien