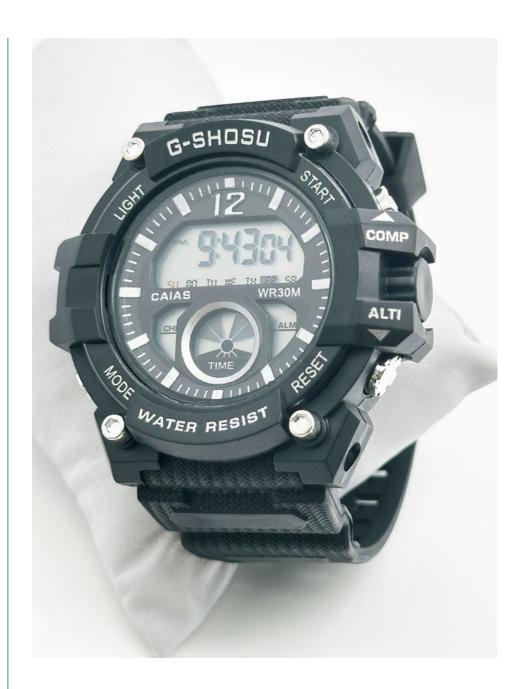

e, on a night out with friends, or even for a special occasion. The Miler Stylish Couple Watch is a versatile accessory that can be dressed up or down to suit any outfit or occasion.

In addition to being stylish and functional, this watch is also durable and long-lasting. It comes with a 1-year warranty, so you can be confident in your purchase. The Miler Stylish Couple Watch is built to last and will provide reliable timekeeping for years to come. If you're looking for a gift for a special man in your life, the Miler Stylish Couple Watch is a great option. It's a thoughtful and practical gift that will be appreciated for years to come. And for the kids, the silicone strap watch is the best option to consider as it is durable and can withstand any wear and tear.

#### **Product Photo:**















#### **Customization:**

Customize your Miler Stylish Couple Watch (Model Number: ML02) with our product customization services. This sporty round-shaped watch has a buckle clasp and is made in GuangZhou. It features a date display and has a band made of high-quality silicone material, making it a comfortable Silicone Strap Watch to wear all day long.

You can choose to further personalize your watch by selecting your preferred Watch Strap color to match your style. Additionally, you can add a special touch to your watch by opting for a Digital Light Watch feature, which allows you to read the time in low light conditions.

# **Support and Services:**

The Men Quartz Watch product comes with a comprehensive technical support and services package to ensure the best user experi