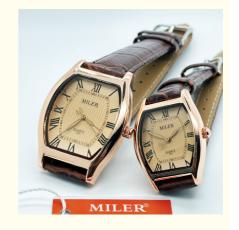

# Women And Men Stylish Couple Watch Luxury Fashion Quartz Watch

## Wholesale Luxury Couple Watch for Women and Men New Design Fashion Quartz Watch with Leather Band

The case diameter of the watch is 40mm, making it the right size for both men and women. The Stylish Couple Watch is perfect for couples who want to match their accessories and look fashionable together. The watch has an elegant design that can complement any outfit, whether formal or casual.