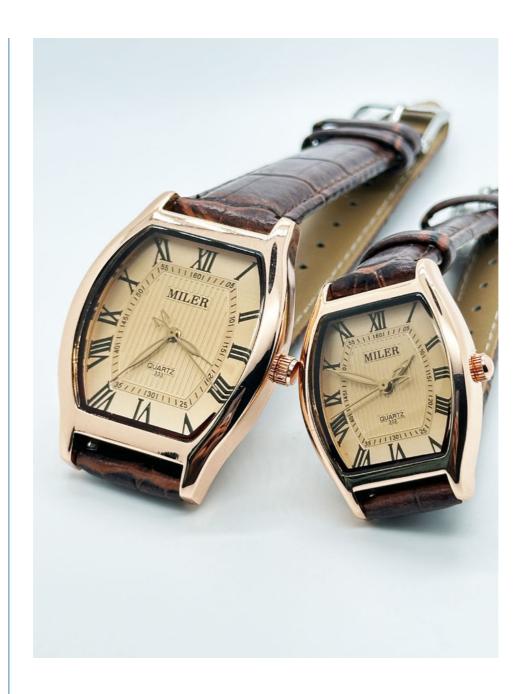

## More Images

The case diameter of the watch is 40mm, making it the right size for both men and women. The Stylish Couple Watch is perfect for couples who want to match their accessories and look fashionable together. The watch has an elegant design that can complement any outfit, whether formal or casual.

The Miler ML-333 Leather Strap Watch is the perfect choice for couples who want watches that match. It is a stylish accessory that can be worn together on different occasions. This watch is perfect for date nights, anniversaries, and other special occasions. It is also suitable for daily wear, making it a versatile and practical watch for couples.