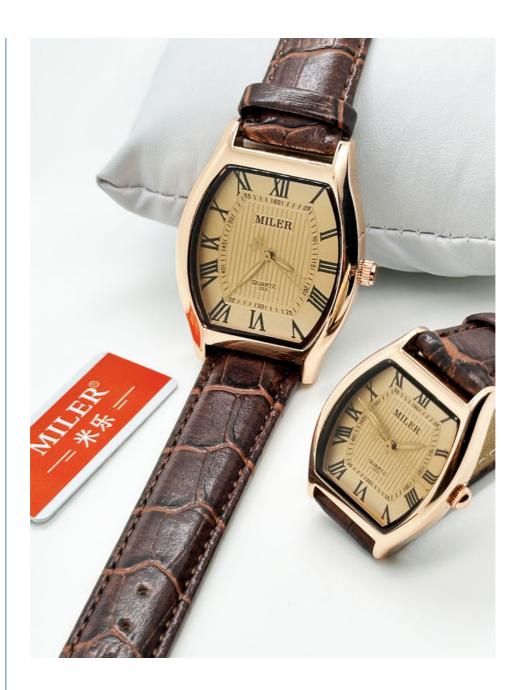

ophisticated look.

This watch is perfect for different occasions and scenarios. It is an ideal choice for girls, ladies, and women who want to have a stylish and elegant watch. The Miler ML-333 Leather Strap Watch is perfect for casual wear and would complement different outfits. It is also an excellent choice for those who want a luminous waterproof wristwatch that can be worn in different weather conditions.

The Miler ML-333 Leather Strap Watch is the perfect choice for couples who want watches that match. It is a stylish accessory that can be worn together on different occasions. This watch is perfect for date nights, anniversaries, and other special occasions. It is also suitable for daily wear, making it a versatile and practical watch for couples.

## **Product Photo:**





















#### **Customization:**

Girls Ladies Women Watch design for a stylish look

High Quality Design to ensure durability and long-lasting wear

Wholesale Custom Logo service to add your personal touch

Made in China Guangzhou, the Miler ML-333 Leather Strap Watch has a case diameter of 40mm and features a leather band with a buckle clasp. The watch also has a special function of luminous display and has an oval case shape. The minimum order quantity is 20pcs and comes in opp bag packaging, with 20~25pcs per white box and 200pcs per carton. The delivery time is 3-5 days and payment terms are TT Payment In Advance. With a supply ability of 30000 pcs per month, you can be sure to get a good price for this stylish watch!

#### **Support and Services:**

Our Stylish Couple Watch is desig