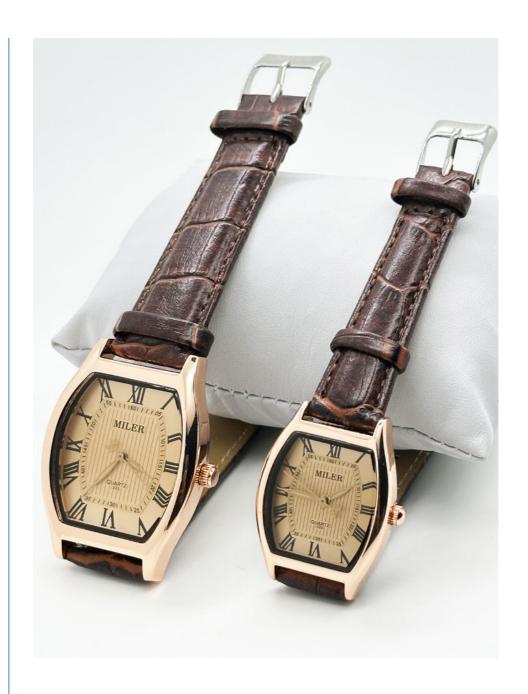

and sophisticated look.

This watch is perfect for different occasions and scenarios. It is an ideal choice for girls, ladies, and women who want to have a stylish and elegant watch. The Miler ML-333 Leather Strap Watch is perfect for casual wear and would complement different outfits. It is also an excellent choice for those who want a luminous waterproof wristwatch that can be worn in different weather conditions.

The Miler ML-333 Leather Strap Watch is the perfect choice for couples who want watches that match. It is a stylish accessory that can be worn together on different occasions. This watch is perfect for date nights, anniversaries, and other special occasions. It is also suitable for daily wear, making it a versatile and practical watch for couples.

## **Product Photo:**





















#### **Customization:**

Girls Ladies Women Watch design for a stylish look

High Quality Design to ensure durability and long-lasting wear

Wholesale Custom Logo service to add your personal touch

Made in China Guangzhou, the Miler ML-333 Leather Strap Watch has a case diameter of 40mm and features a leather band with a buckle clasp. The watch also has a special function of luminous display and has an oval case shape. The minimum order quantity is 20pcs and comes in opp bag packaging, with 20~25pcs per white box and 200pcs per carton. The delivery time is 3-5 days and payment terms are TT Payment In Advance. With a supply ability of 30000 pcs per month, you can be sure to get a good price for this stylish watch!

#### **Support and Services:**

Our Stylish Couple Watch is