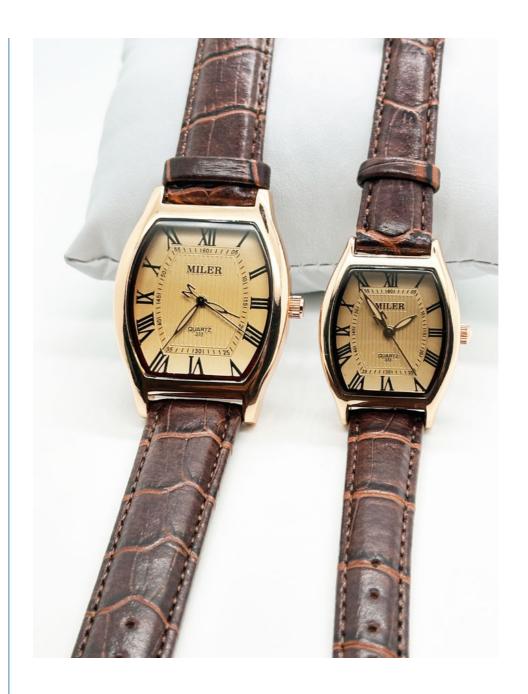

## More Images

The case diameter of the watch is 40mm, making it the right size for both men and women. The Stylish Couple Watch is perfect for couples who want to match their accessories and look fashionable together. The watch has an elegant design that can complement any outfit, whether formal or casual.

The Miler ML-333 Leather Strap Watch is the perfect choice for couples who want watches that match. It is a stylish accessory that can be worn together on different occasions. This watch is perfect for date nights, anniversaries, and other special occasions. It is also suitable for daily wear, making it a versatile and practical watch for couples.