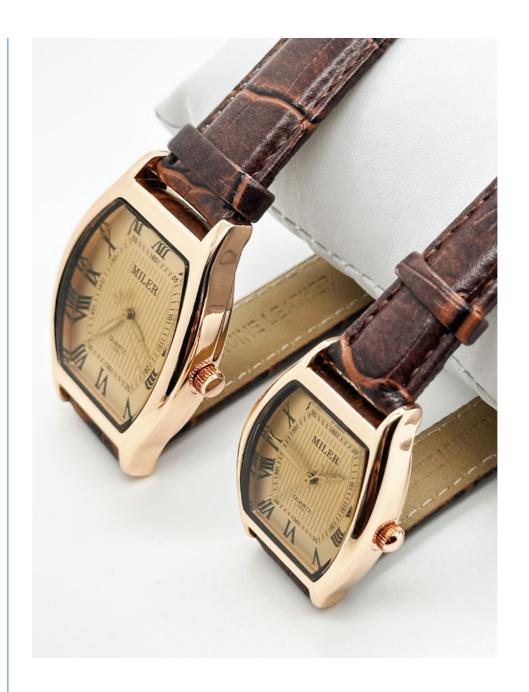

histicated look.

This watch is perfect for different occasions and scenarios. It is an ideal choice for girls, ladies, and women who want to have a stylish and elegant watch. The Miler ML-333 Leather Strap Watch is perfect for casual wear and would complement different outfits. It is also an excellent choice for those who want a luminous waterproof wristwatch that can be worn in different weather conditions.

The Miler ML-333 Leather Strap Watch is the perfect choice for couples who want watches that match. It is a stylish accessory that can be worn together on different occasions. This watch is perfect for date nights, anniversaries, and other special occasions. It is also suitable for daily wear, making it a versatile and practical watch for couples.

## **Product Photo:**





















#### **Customization:**

Girls Ladies Women Watch design for a stylish look

High Quality Design to ensure durability and long-lasting wear

Wholesale Custom Logo service to add your personal touch

Made in China Guangzhou, the Miler ML-333 Leather Strap Watch has a case diameter of 40mm and features a leather band with a buckle clasp. The watch also has a special function of luminous display and has an oval case shape. The minimum order quantity is 20pcs and comes in opp bag packaging, with 20~25pcs per white box and 200pcs per carton. The delivery time is 3-5 days and payment terms are TT Payment In Advance. With a supply ability of 30000 pcs per month, you can be sure to get a good price for this stylish watch!

#### **Support and Services:**

Our Stylish Couple Watch is designe