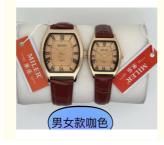

# Women And Men Stylish Couple Watch Luxury Fashion Quartz Watch

## **Basic Information**

Place of Origin: China Guangzhou

Brand Name: Miler

Model Number: ML-333 Leather Strap Watch

20PCS

 Minimum Order Quantity:

• Price: Negotiable Price

• Packaging Details: opp bag, 20~25pcs per white box,200pcs per

carton

• Delivery Time: 3-5 Days

Payment Terms: TT Payment In Advance

• Supply Ability: 30000 Pcs Per Month



## **Product Specification**

Case Material: Stainless Steel

Clasp Type: Buckle
Case Shape: Oval
Case Diameter: 40mm
Dial Color: White

• Style: Fashion/Business

Gender: UnisexBand Material: Leather

• Highlight: Men Stylish Couple Watch,

Women Stylish Couple Watch, Luxury Fashion Quartz Watch



## More Images







#### **Product Description**

## Wholesale Luxury Couple Watch for Women and Men New Design Fashion Quartz Watch with Leather Band

#### **Product Description:**

The case material of this Fashion Watch is made of stainless steel, making it resistant to rust and corrosion. The buckle clasp type ensures that the watch stays securely on your wrist, preventing it from falling off accidentally. The luminous feature adds to the watch's functionality, making it easy to read the time in low-light conditions.

The 3ATM Waterproof Quartz Wrist Watch can withstand water splashes and is suitable for everyday use. The watch has a water resistance of 30m, making it perfect for activities such as swimming, snorkeling, and shallow diving. However, it is not recommended to use this watch for deep-sea