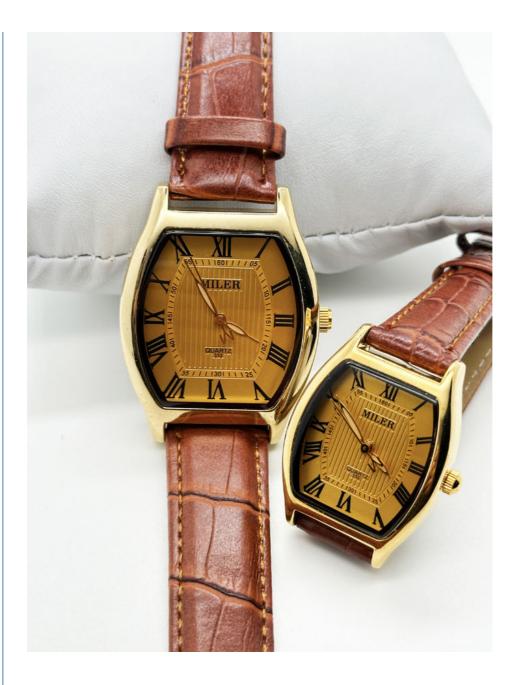

ated look.

This watch is perfect for different occasions and scenarios. It is an ideal choice for girls, ladies, and women who want to have a stylish and elegant watch. The Miler ML-333 Leather Strap Watch is perfect for casual wear and would complement different outfits. It is also an excellent choice for those who want a luminous waterproof wristwatch that can be worn in different weather conditions.

The Miler ML-333 Leather Strap Watch is the perfect choice for couples who want watches that match. It is a stylish accessory that can be worn together on different occasions. This watch is perfect for date nights, anniversaries, and other special occasions. It is also suitable for daily wear, making it a versatile and practical watch for couples.

## **Product Photo:**





















#### **Customization:**

Girls Ladies Women Watch design for a stylish look

High Quality Design to ensure durability and long-lasting wear

Wholesale Custom Logo service to add your personal touch

Made in China Guangzhou, the Miler ML-333 Leather Strap Watch has a case diameter of 40mm and features a leather band with a buckle clasp. The watch also has a special function of luminous display and has an oval case shape. The minimum order quantity is 20pcs and comes in opp bag packaging, with 20~25pcs per white box and 200pcs per carton. The delivery time is 3-5 days and payment terms are TT Payment In Advance. With a supply ability of 30000 pcs per month, you can be sure to get a good price for this stylish watch!

#### **Support and Services:**

Our Stylish Couple Watch is designed with