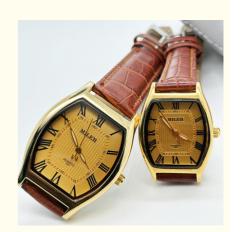

# Women And Men Stylish Couple Watch Luxury Fashion Quartz Watch

## Wholesale Luxury Couple Watch for Women and Men New Design Fashion Quartz Watch with Leather Band

The case diameter of the watch is 40mm, making it the right size for both men and women. The Stylish Couple Watch is perfect for couples who want to match their accessories and look fashionable together. The watch has an elegant design that can complement any outfit, whether formal or casual.