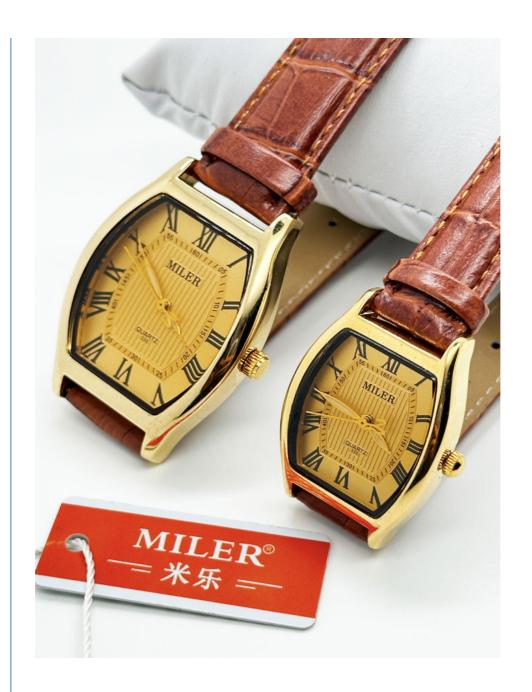

icated look.

This watch is perfect for different occasions and scenarios. It is an ideal choice for girls, ladies, and women who want to have a stylish and elegant watch. The Miler ML-333 Leather Strap Watch is perfect for casual wear and would complement different outfits. It is also an excellent choice for those who want a luminous waterproof wristwatch that can be worn in different weather conditions.

The Miler ML-333 Leather Strap Watch is the perfect choice for couples who want watches that match. It is a stylish accessory that can be worn together on different occasions. This watch is perfect for date nights, anniversaries, and other special occasions. It is also suitable for daily wear, making it a versatile and practical watch for couples.

## **Product Photo:**





















#### **Customization:**

Girls Ladies Women Watch design for a stylish look

High Quality Design to ensure durability and long-lasting wear

Wholesale Custom Logo service to add your personal touch

Made in China Guangzhou, the Miler ML-333 Leather Strap Watch has a case diameter of 40mm and features a leather band with a buckle clasp. The watch also has a special function of luminous display and has an oval case shape. The minimum order quantity is 20pcs and comes in opp bag packaging, with 20~25pcs per white box and 200pcs per carton. The delivery time is 3-5 days and payment terms are TT Payment In Advance. With a supply ability of 30000 pcs per month, you can be sure to get a good price for this stylish watch!

#### **Support and Services:**

Our Stylish Couple Watch is designed wi