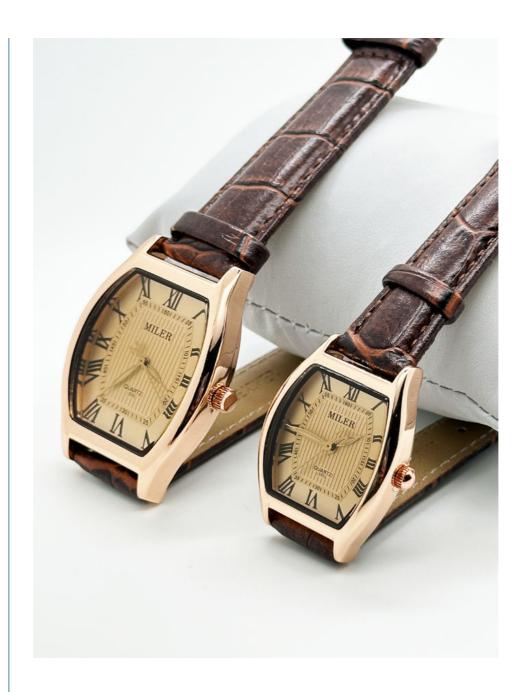

sh and sophisticated look.

This watch is perfect for different occasions and scenarios. It is an ideal choice for girls, ladies, and women who want to have a stylish and elegant watch. The Miler ML-333 Leather Strap Watch is perfect for casual wear and would complement different outfits. It is also an excellent choice for those who want a luminous waterproof wristwatch that can be worn in different weather conditions.

The Miler ML-333 Leather Strap Watch is the perfect choice for couples who want watches that match. It is a stylish accessory that can be worn together on different occasions. This watch is perfect for date nights, anniversaries, and other special occasions. It is also suitable for daily wear, making it a versatile and practical watch for couples.

## **Product Photo:**





















#### **Customization:**

Girls Ladies Women Watch design for a stylish look

High Quality Design to ensure durability and long-lasting wear

Wholesale Custom Logo service to add your personal touch

Made in China Guangzhou, the Miler ML-333 Leather Strap Watch has a case diameter of 40mm and features a leather band with a buckle clasp. The watch also has a special function of luminous display and has an oval case shape. The minimum order quantity is 20pcs and comes in opp bag packaging, with 20~25pcs per white box and 200pcs per carton. The delivery time is 3-5 days and payment terms are TT Payment In Advance. With a supply ability of 30000 pcs per month, you can be sure to get a good price for this stylish watch!

#### **Support and Services:**

Our Stylish Couple Watch