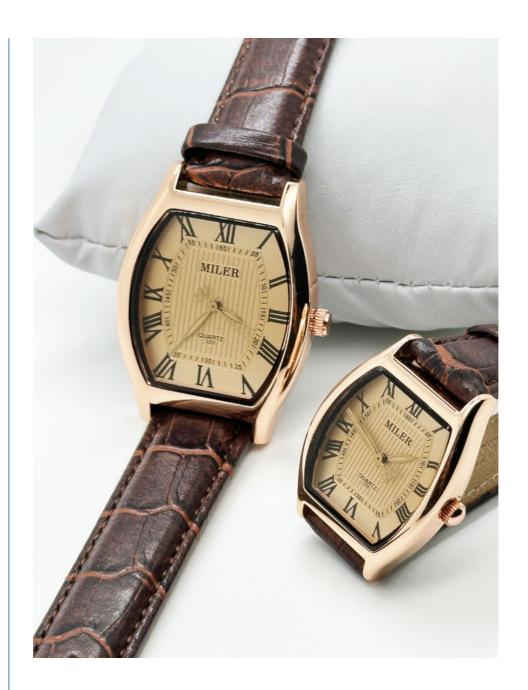

sticated look.

This watch is perfect for different occasions and scenarios. It is an ideal choice for girls, ladies, and women who want to have a stylish and elegant watch. The Miler ML-333 Leather Strap Watch is perfect for casual wear and would complement different outfits. It is also an excellent choice for those who want a luminous waterproof wristwatch that can be worn in different weather conditions.

The Miler ML-333 Leather Strap Watch is the perfect choice for couples who want watches that match. It is a stylish accessory that can be worn together on different occasions. This watch is perfect for date nights, anniversaries, and other special occasions. It is also suitable for daily wear, making it a versatile and practical watch for couples.

## **Product Photo:**





















#### **Customization:**

Girls Ladies Women Watch design for a stylish look

High Quality Design to ensure durability and long-lasting wear

Wholesale Custom Logo service to add your personal touch

Made in China Guangzhou, the Miler ML-333 Leather Strap Watch has a case diameter of 40mm and features a leather band with a buckle clasp. The watch also has a special function of luminous display and has an oval case shape. The minimum order quantity is 20pcs and comes in opp bag packaging, with 20~25pcs per white box and 200pcs per carton. The delivery time is 3-5 days and payment terms are TT Payment In Advance. With a supply ability of 30000 pcs per month, you can be sure to get a good price for this stylish watch!

#### **Support and Services:**

Our Stylish Couple Watch is designed