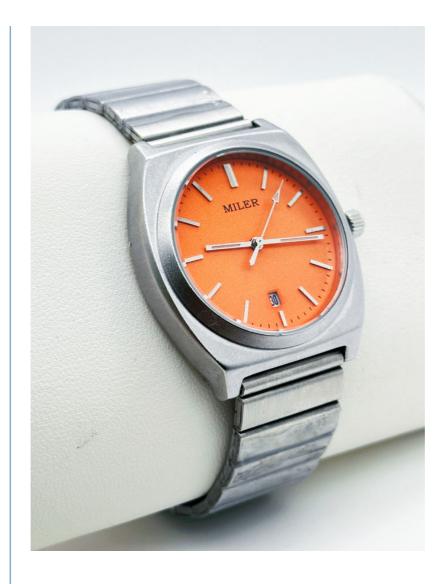

## More Images

## **Product Description**

MILER Fashion Dopamine Calendar Watch Steel Strap For Men and Women

Our Prod

The Strap Color is a classic silver which adds an elegant touch to the overall look of the watch. It is made of high-quality materials that are comfortable to wear and will not irritate your skin. The watch is Water Resistant up to 30 Meters, making it perfect for everyday use and light water activities.

This Men Quartz Watch also features a Date Display which keeps you up to date and on track with your daily activities. The Luminous Hands make it easy to read the time in low-light situations, making it perfect for those who are always on the go. Overall, this Men Quartz Watch is a great addition to any outfit and is perfect for those who want a watch that is both stylish and functional. It is perfect for couples who want to match their accessories while still maintaining their individual style. Don't wait any longer, add this watch to your collection today!