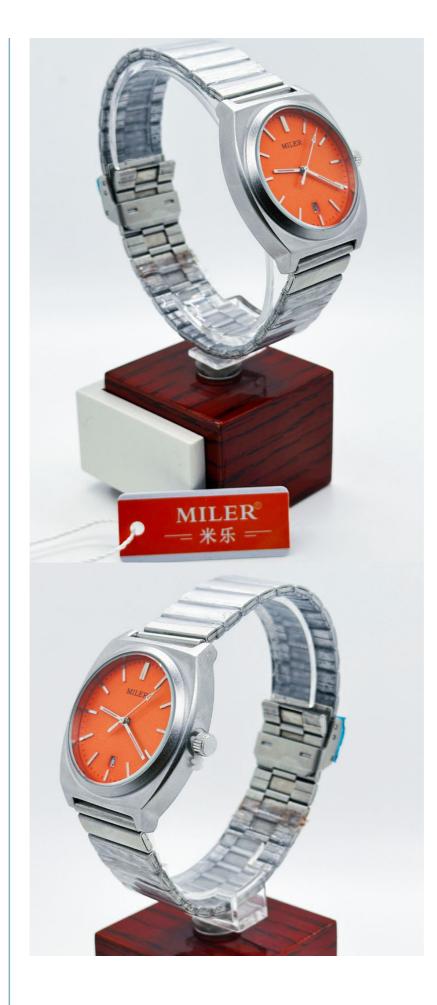

t an excellent value for money. It comes with packaging details of 48cm\*37cm\*28.5cm, ensuring that the product is well-protected during transportation. The delivery time is 3-5 days, and payment terms are TT payment in advance. The supply ability is 30000pcs/month, making it easy to purchase in bulk.

In conclusion, the Miler ML-1000 Stainless Steel Strap Watch is an excellent product for those who are looking for a durable and reliable watch. Its sleek and elegant design, coupled with its durability and sturdiness, makes it perfect for various occasions and scenarios. Whether you need a watch for casual use, formal events, or outdoor activities, this watch is an ideal choice. So, why wait? Get your Miler ML-1000 Stainless Steel Strap Watch today!

#### **Product Photo:**

















### **Customization:**

Brand Name: Miler Model Number: ML-1000 Place of Origin: Guangzhou Minimum Order Quantity: 20PCS Price: Good Price Packaging Details: 48cm\*37cm\*28.5cm Delivery Time: 3-5days Payment Terms: TT Payment In Advance Supply Ability: 30000pcs/month Movement: Quartz Case Shape: Round Strap Type: Metal Material: Stainless Steel Bezel Material: Stainless Steel Bezel Material: Stainless Steel This watch is perfect for men who want a stylish and reliable timepiece. It is a quartz wrist watch that comes with a stainless steel strap. If you prefer a leather strap, we offer customization services to meet your needs.

#### Support and Services:

Our Stainless Steel Strap Watch is a high-quality timepiece that is built to last. However, we understand that sometimes issues may ar