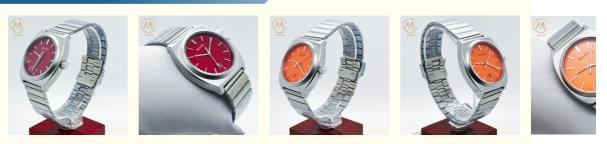

|
| Case Shape:                                        | Round                                                                                                                                   |
| Strap Color:                                       | Silver                                                                                                                                  |
| • Strap Type:                                      | Metal                                                                                                                                   |
| Highlight:                                         | Calendar Luxury Stainless Steel Wrist Watch,<br>Fashion Luxury Stainless Steel Wrist Watch,<br>Fashion Mens Stainless Steel Wrist Watch |



## More Images



## **Product Description**

MILER Fashion Dopamine Calendar Watch Steel Strap For Men and Women

Our Prod

The Strap Color is a classic silver which adds an elegant touch to the overall look of the watch. It is made of high-quality materials that are comfortable to wear and will not irritate your skin. The watch is Water Resistant up to 30 Meters, making it perfect for everyday use and light water activities.

This Men Quartz Watch also features a Date Display which keeps you up to date and on track with your daily activities. The Luminous Hands make it easy to read the time in low-light situations, making it perfect for those who are always on the go. Overall, this Men Quartz Watch is a great addition to any outfit and is perfect for those who want a watch that is both stylish and funct