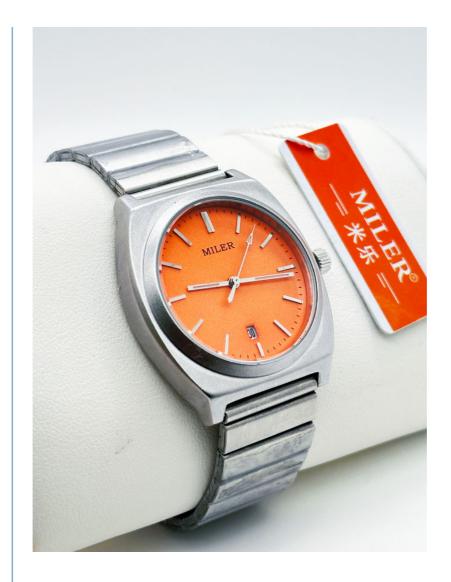

king it an excellent value for money. It comes with packaging details of 48cm\*37cm\*28.5cm, ensuring that the product is well-protected during transportation. The delivery time is 3-5 days, and payment terms are TT payment in advance. The supply ability is 30000pcs/month, making it easy to purchase in bulk.

In conclusion, the Miler ML-1000 Stainless Steel Strap Watch is an excellent product for those who are looking for a durable and reliable watch. Its sleek and elegant design, coupled with its durability and sturdiness, makes it perfect for various occasions and scenarios. Whether you need a watch for casual use, formal events, or outdoor activities, this watch is an ideal choice. So, why wait? Get your Miler ML-1000 Stainless Steel Strap Watch today!

#### **Product Photo:**

















### **Customization:**

Brand Name: Miler Model Number: ML-1000 Place of Origin: Guangzhou Minimum Order Quantity: 20PCS Price: Good Price Packaging Details: 48cm\*37cm\*28.5cm Delivery Time: 3-5days Payment Terms: TT Payment In Advance Supply Ability: 30000pcs/month Movement: Quartz Case Shape: Round Strap Type: Metal Material: Stainless Steel Bezel Material: Stainless Steel Bezel Material: Stainless Steel This watch is perfect for men who want a stylish and reliable timepiece. It is a quartz wrist watch that comes with a stainless steel strap. If you prefer a leather strap, we offer customization services to meet your needs.

#### Support and Services:

Our Stainless Steel Strap Watch is a high-quality timepiece that is built to last. However, we understand that sometimes issues