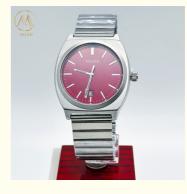

## Product Specification

| • Features:                                        | Date Display, Luminous Hands                                                                                                            |
|----------------------------------------------------|-----------------------------------------------------------------------------------------------------------------------------------------|
| Movement:                                          | Quartz                                                                                                                                  |
| Clasp Type:                                        | Deployment Buckle                                                                                                                       |
| Bezel Material:                                    | Stainless Steel                                                                                                                         |
| <ul> <li>Dial Window Material<br/>Type:</li> </ul> | Mineral                                                                                                                                 |
| Case Shape:                                        | Round                                                                                                                                   |
| Strap Color:                                       | Silver                                                                                                                                  |
| • Strap Type:                                      | Metal                                                                                                                                   |
| Highlight:                                         | Calendar Luxury Stainless Steel Wrist Watch,<br>Fashion Luxury Stainless Steel Wrist Watch,<br>Fashion Mens Stainless Steel Wrist Watch |

## **Product Description**

MILER Fashion Dopamine Calendar Watch Steel Strap For Men and Women

Our Prod

The Strap Color is a classic silver which adds an elegant touch to the overall look of the watch. It is made of high-quality materials that are comfortable to wear and will not irritate your skin. The watch is Water Resistant up to 30 Meters, making it perfect for everyday use and light water activities.

This Men Quartz Watch also features a Date Display which keeps you up to date and on track with your daily activities. The Luminous Hands make it easy to read the time in low-light situations, making it perfect for those who are always on the go. Overall, this Men Quartz Watch is a great addition to any outfit and is perfect for those who want a watch that is both stylish and functional. It is perfect for couples who want to match their accessories while still maintaining their individual style. Don't wait any longer, add this watch to your collection today!