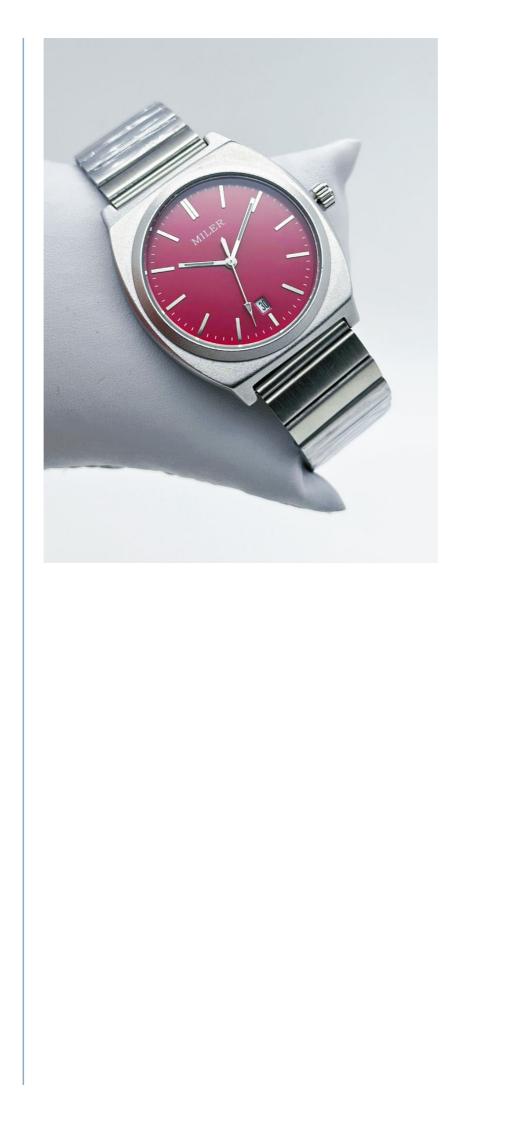

## More Images

## **Product Description**

MILER Fashion Dopamine Calendar Watch Steel Strap For Men and Women

Our Prod

The Strap Color is a classic silver which adds an elegant touch to the overall look of the watch. It is made of high-quality materials that are comfortable to wear and will not irritate your skin. The watch is Water Resistant up to 30 Meters, making it perfect for everyday use and light water activities.