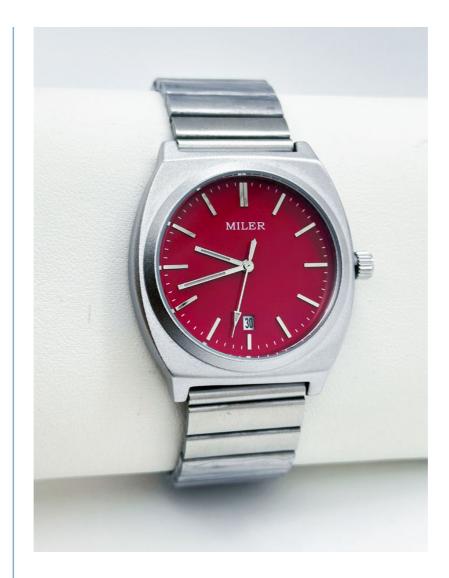

#### **Product Photo:**

## **Product Description**

MILER Fashion Dopamine Calendar Watch Steel Strap For Men and Women

Our Prod

The Strap Color is a classic silver which adds an elegant touch to the overall look of the watch. It is made of high-quality materials that are comfortable to wear and will not irritate your skin. The watch is Water Resistant up to 30 Meters, making it perfect for everyday use and light water activities.

This Men Quartz Watch also features a Date Display which keeps you up to date and on track with your daily activities. The Luminous Hands make it easy to read the time in low-light situations, making it perfect for those who are always on the go. Overall, this Men Quartz Watch is a great addition to any outfit and is perfect for those who want a watch that is both stylish and functional. It is perfect for couples who want to match their accessories while still maintaining their individual style. Don't wait any longer, add this watch to your collection today!