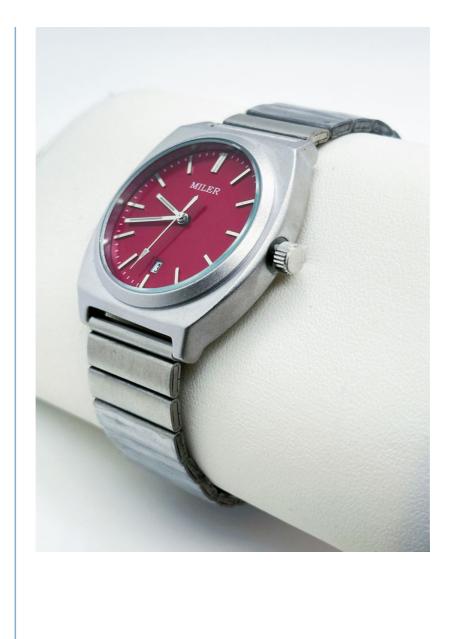

#### **Product Photo:**

## **Product Description**

MILER Fashion Dopamine Calendar Watch Steel Strap For Men and Women

Our Prod

The Strap Color is a classic silver which adds an elegant touch to the overall look of the watch. It is made of high-quality materials that are comfortable to wear and will not irritate your skin. The watch is Water Resistant up to 30 Meters, making it perfect for everyday use and light water activities.

This Men Quartz Watch also features a Date Display which keeps you up to date and on track with your daily activities. The Luminous Hands make it easy to read the time in low-light situations, making it perfect for those who are always on the go. Overall, this Men Quartz Watch is a great addition to any outfit and is perfect for those who want a watch that is both stylish and functional. It is perfect for couples who want to match their accessories while still maintaining their individual style. Don't wait any longer, add this watch to your collection today!