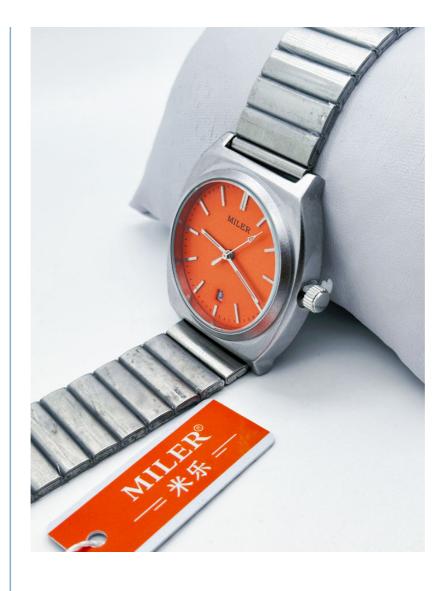

ng it an excellent value for money. It comes with packaging details of 48cm\*37cm\*28.5cm, ensuring that the product is well-protected during transportation. The delivery time is 3-5 days, and payment terms are TT payment in advance. The supply ability is 30000pcs/month, making it easy to purchase in bulk.

In conclusion, the Miler ML-1000 Stainless Steel Strap Watch is an excellent product for those who are looking for a durable and reliable watch. Its sleek and elegant design, coupled with its durability and sturdiness, makes it perfect for various occasions and scenarios. Whether you need a watch for casual use, formal events, or outdoor activities, this watch is an ideal choice. So, why wait? Get your Miler ML-1000 Stainless Steel Strap Watch today!

#### **Product Photo:**

















### **Customization:**

Brand Name: Miler Model Number: ML-1000 Place of Origin: Guangzhou Minimum Order Quantity: 20PCS Price: Good Price Packaging Details: 48cm\*37cm\*28.5cm Delivery Time: 3-5days Payment Terms: TT Payment In Advance Supply Ability: 30000pcs/month Movement: Quartz Case Shape: Round Strap Type: Metal Material: Stainless Steel Bezel Material: Stainless Steel Bezel Material: Stainless Steel This watch is perfect for men who want a stylish and reliable timepiece. It is a quartz wrist watch that comes with a stainless steel strap. If you prefer a leather strap, we offer customization services to meet your needs.

#### Support and Services:

Our Stainless Steel Strap Watch is a high-quality timepiece that is built to last. However, we understand that sometimes issues ma