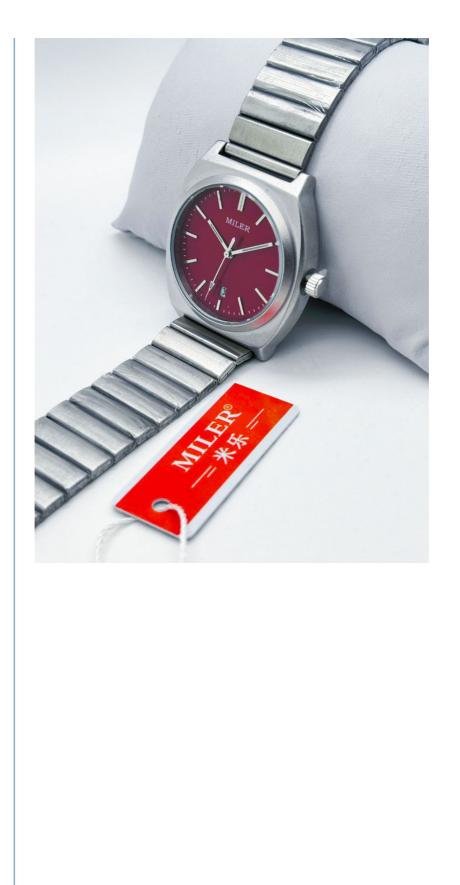

## More Images

## **Product Description**

MILER Fashion Dopamine Calendar Watch Steel Strap For Men and Women

Our Prod

The Strap Color is a classic silver which adds an elegant touch to the overall look of the watch. It is made of high-quality materials that are comfortable to wear and will not irritate your skin. The watch is Water Resistant up to 30 Meters, making it perfect for everyday use and light water activities.