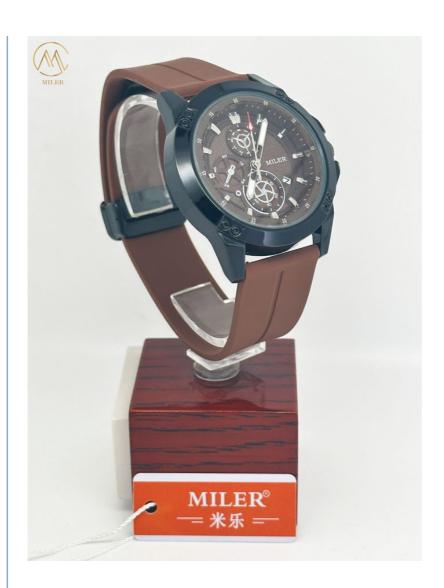

# More Images

Silicone Waterproof Sport Quartz Watches

### **Product Description:**

The case material is made of durable silicone, providing a lightweight and comfortable feel on your wrist. The band material is also made of silicone, making it easy to clean and maintain. The case diameter is 40mm, making it the perfect size for both men and women. This watch is designed to withstand water up to 30 meters, making it suitable for swimming and snorkeling. You can rely on this watch to keep up with your active lifestyle.