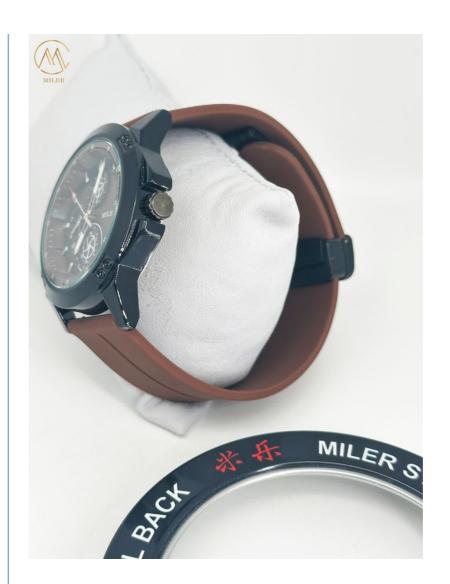

es in a variety of dial colors, including black, red, and yellow. The 20mm band width and 40mm case diameter make it a great size for both men and women.

Whether you're looking to buy a watch for yourself or to give as a gift, the Miler ML1000 is a great choice. With its affordable price, reliable performance, and stylish design, it's a versatile option that can be used in a variety of occasions and scenarios. Order now and take advantage of the Miler ML1000's fast delivery time of 3-5 days. Payment terms are TT payment in advance, and with a supply ability of 30000pcs/month, you can be sure that you'll always be able to get the watches you need. The packaging details are 48cm\*37cm\*28.5cm, ensuring that your watches will arrive safely and securely.

### **Detail Pictrue:**

























## **Support and Services:**

Our Silicon Strap Watch product comes with comprehensive technical support and services to ensure that you have the best experience possible. Our product technical support team is available to answer any questions you may have about the watch, its features, and how to use them. We also provide software updates and troubleshooting services to ensure that your watch is always up-to-date and functioning

In addition to technical support, we offer a range of services to our customers, including repairs, replacements, and warranty support. If your watch is damaged or not functioning properly, our team of experts can help you get it back in working order as quickly and efficiently as possible. We also offer warranty support to give you peace of mind that