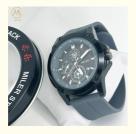

# More Images

Silicone Waterproof Sport Quartz Watches

### **Product Description:**

The case material is made of durable silicone, providing a lightweight and comfortable feel on your wrist. The band material is also made of silicone, making it easy to clean and maintain. The case diameter is 40mm, making it the perfect size for both men and women. This watch is designed to withstand water up to 30 meters, making it suitable for swimming and snorkeling. You can rely on this watch to keep up with your active lifestyle.