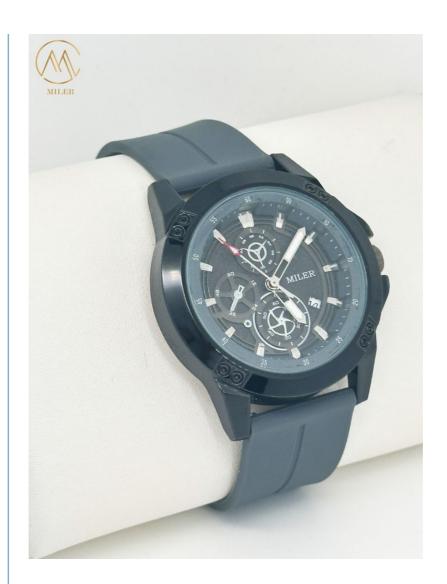

# More Images

Silicone Waterproof Sport Quartz Watches

### **Product Description:**

The case material is made of durable silicone, providing a lightweight and comfortable feel on your wrist. The band material is also made of silicone, making it easy to clean and maintain. The case diameter is 40mm, making it the perfect size for both men and women. This watch is designed to withstand water up to 30 meters, making it suitable for swimming and snorkeling. You can rely on this watch to keep up with your active lifestyle.