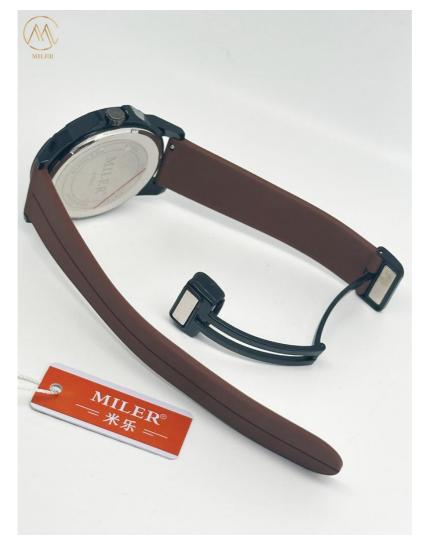

riety of dial colors, including black, red, and yellow. The 20mm band width and 40mm case diameter make it a great size for both men and women.

Whether you're looking to buy a watch for yourself or to give as a gift, the Miler ML1000 is a great choice. With its affordable price, reliable performance, and stylish design, it's a versatile option that can be used in a variety of occasions and scenarios. Order now and take advantage of the Miler ML1000's fast delivery time of 3-5 days. Payment terms are TT payment in advance, and with a supply ability of 30000pcs/month, you can be sure that you'll always be able to get the watches you need. The packaging details are 48cm\*37cm\*28.5cm, ensuring that your watches will arrive safely and securely.

### **Detail Pictrue:**

























## **Support and Services:**

Our Silicon Strap Watch product comes with comprehensive technical support and services to ensure that you have the best experience possible. Our product technical support team is available to answer any questions you may have about the watch, its features, and how to use them. We also provide software updates and troubleshooting services to ensure that your watch is always up-to-date and functioning

In addition to technical support, we offer a range of services to our customers, including repairs, replacements, and warranty support. If your watch is damaged or not functioning properly, our team of experts can help you get it back in working order as quickly and efficiently as possible. We also offer warranty support to give you peace of mind that your purc