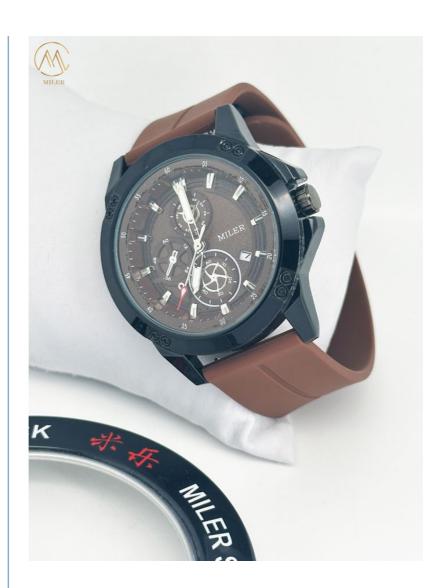

in a variety of dial colors, including black, red, and yellow. The 20mm band width and 40mm case diameter make it a great size for both men and women.

Whether you're looking to buy a watch for yourself or to give as a gift, the Miler ML1000 is a great choice. With its affordable price, reliable performance, and stylish design, it's a versatile option that can be used in a variety of occasions and scenarios. Order now and take advantage of the Miler ML1000's fast delivery time of 3-5 days. Payment terms are TT payment in advance, and with a supply ability of 30000pcs/month, you can be sure that you'll always be able to get the watches you need. The packaging details are 48cm\*37cm\*28.5cm, ensuring that your watches will arrive safely and securely.

### **Detail Pictrue:**

























## **Support and Services:**

Our Silicon Strap Watch product comes with comprehensive technical support and services to ensure that you have the best experience possible. Our product technical support team is available to answer any questions you may have about the watch, its features, and how to use them. We also provide software updates and troubleshooting services to ensure that your watch is always up-to-date and functioning

In addition to technical support, we offer a range of services to our customers, including repairs, replacements, and warranty support. If your watch is damaged or not functioning properly, our team of experts can help you get it back in working order as quickly and efficiently as possible. We also offer warranty support to give you peace of mind that y