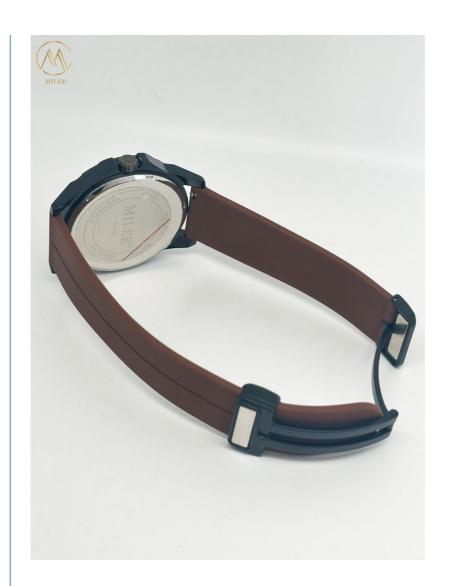

# More Images

Silicone Waterproof Sport Quartz Watches

### **Product Description:**

The case material is made of durable silicone, providing a lightweight and comfortable feel on your wrist. The band material is also made of silicone, making it easy to clean and maintain. The case diameter is 40mm, making it the perfect size for both men and women. This watch is designed to withstand water up to 30 meters, making it suitable for swimming and snorkeling. You can rely on this watch to keep up with your active lifestyle.