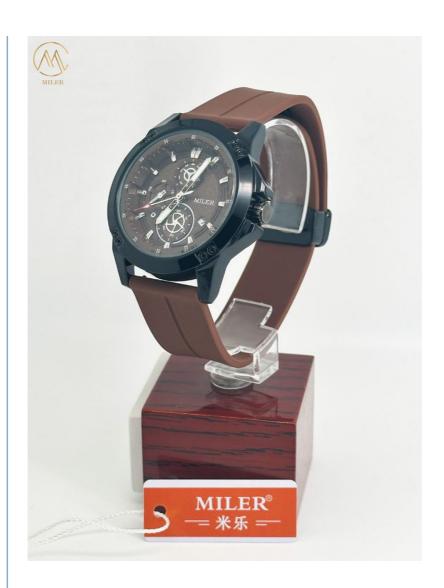

# More Images

Silicone Waterproof Sport Quartz Watches

### **Product Description:**

The case material is made of durable silicone, providing a lightweight and comfortable feel on your wrist. The band material is also made of silicone, making it easy to clean and maintain. The case diameter is 40mm, making it the perfect size for both men and women. This watch is designed to withstand water up to 30 meters, making it suitable for swimming and snorkeling. You can rely on this watch to keep up with your active lifestyle.