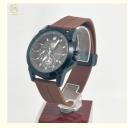

# More Images

Silicone Waterproof Sport Quartz Watches

### **Product Description:**

The case material is made of durable silicone, providing a lightweight and comfortable feel on your wrist. The band material is also made of silicone, making it easy to clean and maintain. The case diameter is 40mm, making it the perfect size for both men and women. This watch is designed to withstand water up to 30 meters, making it suitable for swimming and snorkeling. You can rely on this watch to keep up with your active lifestyle.