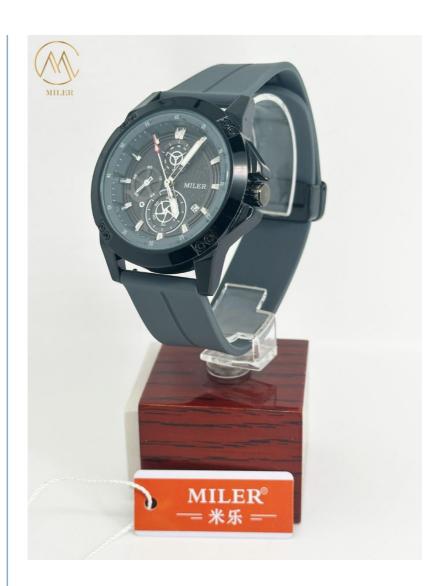

# More Images

Silicone Waterproof Sport Quartz Watches

### **Product Description:**

The case material is made of durable silicone, providing a lightweight and comfortable feel on your wrist. The band material is also made of silicone, making it easy to clean and maintain. The case diameter is 40mm, making it the perfect size for both men and women. This watch is designed to withstand water up to 30 meters, making it suitable for swimming and snorkeling. You can rely on this watch to keep up with your active lifestyle.