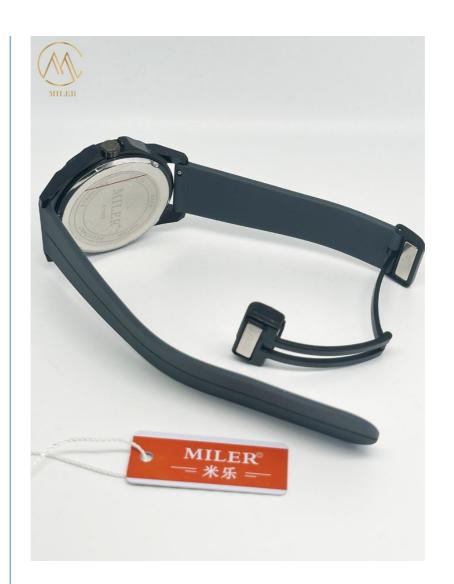

### **Detail Pictrue:**

# Packing and Shipping:

Product Packaging:

- 1 Silicon Strap Watch
- 1 User Manual
- 1 Warranty Card

Shipping:

Ships within 1-2 business days

Free standard shipping within the US

International shipping available at an additional cost