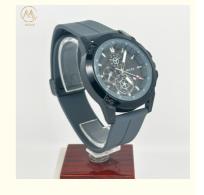

# More Images

Silicone Waterproof Sport Quartz Watches

### **Product Description:**

The case material is made of durable silicone, providing a lightweight and comfortable feel on your wrist. The band material is also made of silicone, making it easy to clean and maintain. The case diameter is 40mm, making it the perfect size for both men and women. This watch is designed to withstand water up to 30 meters, making it suitable for swimming and snorkeling. You can rely on this watch to keep up with your active lifestyle.