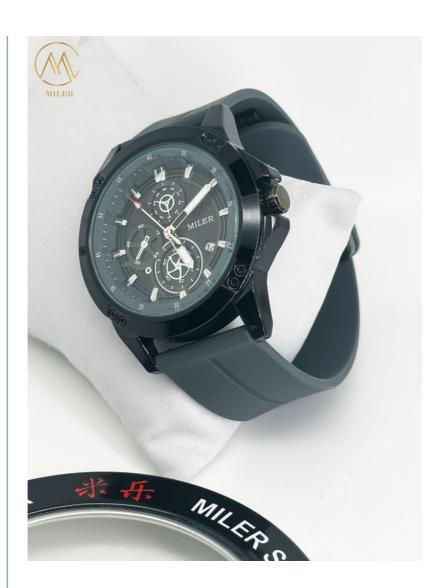

# More Images

Silicone Waterproof Sport Quartz Watches

### **Product Description:**

The case material is made of durable silicone, providing a lightweight and comfortable feel on your wrist. The band material is also made of silicone, making it easy to clean and maintain. The case diameter is 40mm, making it the perfect size for both men and women. This watch is designed to withstand water up to 30 meters, making it suitable for swimming and snorkeling. You can rely on this watch to keep up with your active lifestyle.