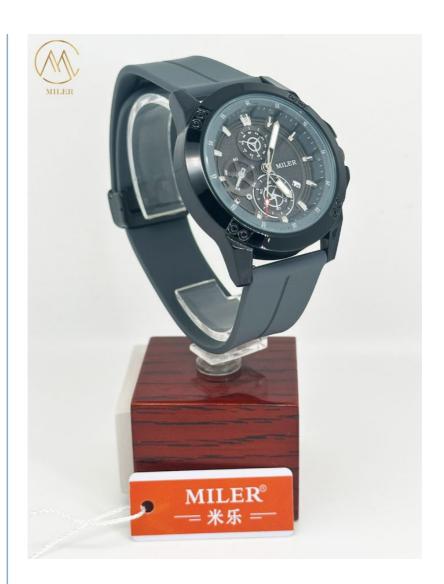

# More Images

Silicone Waterproof Sport Quartz Watches

### **Product Description:**

The case material is made of durable silicone, providing a lightweight and comfortable feel on your wrist. The band material is also made of silicone, making it easy to clean and maintain. The case diameter is 40mm, making it the perfect size for both men and women. This watch is designed to withstand water up to 30 meters, making it suitable for swimming and snorkeling. You can rely on this watch to keep up with your active lifestyle.