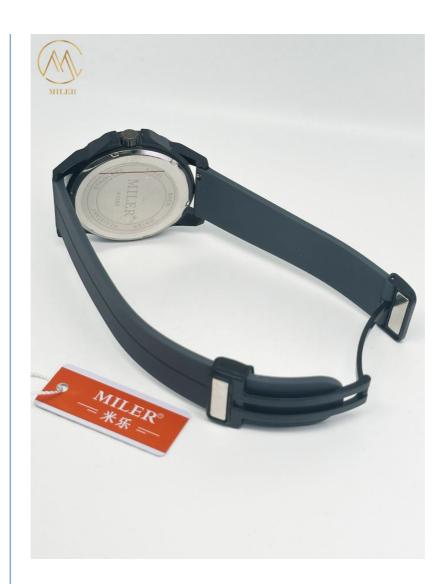

r ML1000 comes in a variety of dial colors, including black, red, and yellow. The 20mm band width and 40mm case diameter make it a great size for both men and women.

Whether you're looking to buy a watch for yourself or to give as a gift, the Miler ML1000 is a great choice. With its affordable price, reliable performance, and stylish design, it's a versatile option that can be used in a variety of occasions and scenarios. Order now and take advantage of the Miler ML1000's fast delivery time of 3-5 days. Payment terms are TT payment in advance, and with a supply ability of 30000pcs/month, you can be sure that you'll always be able to get the watches you need. The packaging details are 48cm\*37cm\*28.5cm, ensuring that your watches will arrive safely and securely.

### **Detail Pictrue:**

























## **Support and Services:**

Our Silicon Strap Watch product comes with comprehensive technical support and services to ensure that you have the best experience possible. Our product technical support team is available to answer any questions you may have about the watch, its features, and how to use them. We also provide software updates and troubleshooting services to ensure that your watch is always up-to-date and functioning

In addition to technical support, we offer a range of services to our customers, including repairs, replacements, and warranty support. If your watch is damaged or not functioning properly, our team of experts can help you get it back in working order as quickly and efficiently as possible. We also offer warranty support to give you peace