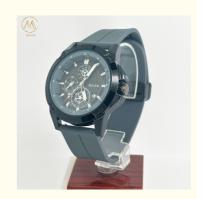

# More Images

Silicone Waterproof Sport Quartz Watches

### **Product Description:**

The case material is made of durable silicone, providing a lightweight and comfortable feel on your wrist. The band material is also made of silicone, making it easy to clean and maintain. The case diameter is 40mm, making it the perfect size for both men and women. This watch is designed to withstand water up to 30 meters, making it suitable for swimming and snorkeling. You can rely on this watch to keep up with your active lifestyle.