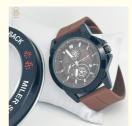

# More Images

Silicone Waterproof Sport Quartz Watches

### **Product Description:**

The case material is made of durable silicone, providing a lightweight and comfortable feel on your wrist. The band material is also made of silicone, making it easy to clean and maintain. The case diameter is 40mm, making it the perfect size for both men and women. This watch is designed to withstand water up to 30 meters, making it suitable for swimming and snorkeling. You can rely on this watch to keep up with your active lifestyle.