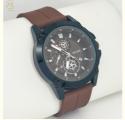

# More Images

Silicone Waterproof Sport Quartz Watches

### **Product Description:**

The case material is made of durable silicone, providing a lightweight and comfortable feel on your wrist. The band material is also made of silicone, making it easy to clean and maintain. The case diameter is 40mm, making it the perfect size for both men and women. This watch is designed to withstand water up to 30 meters, making it suitable for swimming and snorkeling. You can rely on this watch to keep up with your active lifestyle.