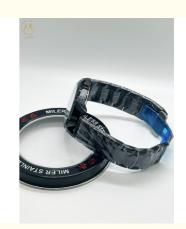

### **Customization:**

Band watch is optional, leather, stainless steel, silitone. Upgrade the band to leather for a sophisticated touch. The color of the watch dial, put your own logo for the watch is workable. our product customization services will help you.