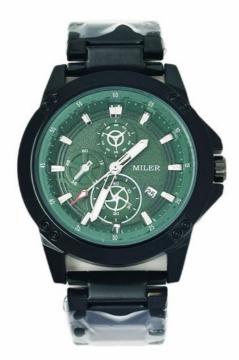

### **Product Specification**

Part Name: Quartz Watch

Band Color: BlackClasp Type: Buckle

• Band Material: Stainless Steel

Movement: Quartz Water Resistant: 30m

• Logo: MILER Brand Or OEM

Battery Life: 1 YearCase: Men/Women

### Features:

Introducing the **Stainless Steeel Strap Watch** - suitable for your active needs. This watch is design for adults . With a sleek black band and advanced features, this watch is a must-have for anyone looking for a mix of style and functionality.

Product Name: Stainless Steel Strap Watch

Movement: Quartz
Power Source: Battery
Band Color: Black
Features:
Waterproof
Analog indication
Backlight
Clasp Type: Buckle

Whether you're looking for a reliable watch for your morning jog or a luxury watch to wear to a special event, the Watch has you

### **Technical Parameters:**

Power Source Battery

Dial Color Black/gray/white

Date display Yes
Chronograph Yes
Band Color Black
Movement Quartz
Water Resistance 100 Meters
Features Analog indication

This Stainless Steel Strap Watch is a Quartz Wrist Watch. It is a Luxury Watch that features a black dial, analog indication display, chronograph, 100 meters water resistance, backlight, and date calendar. The case is made of silicone material, and the band color is black.