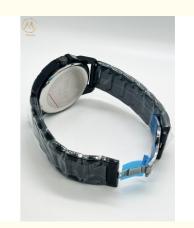

### **Product Specification**

Part Name: Quartz Watch

Band Color: BlackClasp Type: Buckle

• Band Material: Stainless Steel

Movement: Quartz Water Resistant: 30m

• Logo: MILER Brand Or OEM

Battery Life: 1 YearCase: Men/Women

### Features:

Introducing the **Stainless Steeel Strap Watch** - suitable for your active needs. This watch is design for adults . With a sleek black band and advanced features, this watch is a must-have for anyone looking for a mix of style and functionality.

Product Name: Stainless Steel Strap Watch

Movement: Quartz
Power Source: Battery
Band Color: Black
Features:
Waterproof
Analog indication
Backlight
Clasp Type: Buckle

Whether you're looking for a reliable watch for your morning jog or a luxury watch to wear to a special event, the Watch has you