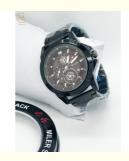

### **Product Specification**

Part Name: Quartz Watch

Band Color: BlackClasp Type: Buckle

• Band Material: Stainless Steel

Movement: Quartz Water Resistant: 30m

• Logo: MILER Brand Or OEM

Battery Life: 1 YearCase: Men/Women

### Features:

Introducing the **Stainless Steeel Strap Watch** - suitable for your active needs. This watch is design for adults . With a sleek black band and advanced features, this watch is a must-have for anyone looking for a mix of style and functionality.

Product Name: Stainless Steel Strap Watch

Movement: Quartz
Power Source: Battery
Band Color: Black
Features:
Waterproof
Analog indication
Backlight
Clasp Type: Buckle

Whether you're looking for a reliable watch for your morning jog or a luxury watch to wear to a special event, the Watch has you