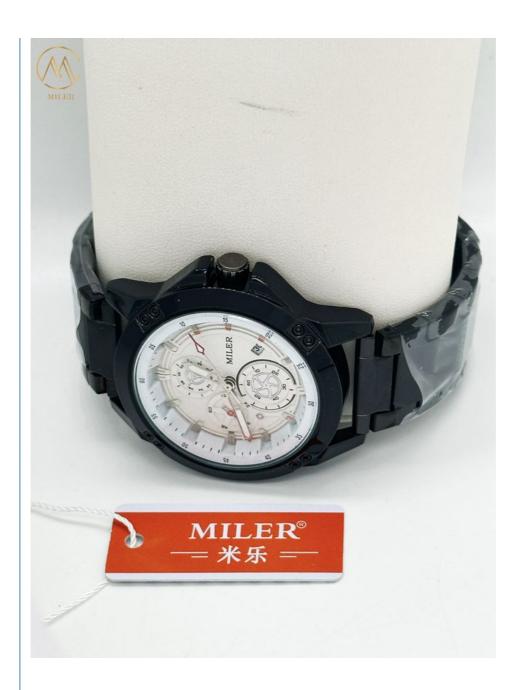

### **Product Specification**

Part Name: Quartz Watch

Band Color: BlackClasp Type: Buckle

• Band Material: Stainless Steel

Movement: Quartz Water Resistant: 30m

• Logo: MILER Brand Or OEM

Battery Life: 1 YearCase: Men/Women

### Features:

Introducing the **Stainless Steeel Strap Watch** - suitable for your active needs. This watch is design for adults . With a sleek black band and advanced features, this watch is a must-have for anyone looking for a mix of style and functionality.

Product Name: Stainless Steel Strap Watch

Movement: Quartz
Power Source: Battery
Band Color: Black
Features:
Waterproof
Analog indication
Backlight
Clasp Type: Buckle

Whether you're looking for a reliable watch for your morning jog or a luxury watch to wear to a special event, the Watch has you

### **Technical Parameters:**

Power Source Battery

Dial Color Black/gray/white

Date display Yes
Chronograph Yes
Band Color Black
Movement Quartz
Water Resistance 100 Meters
Features Analog indication

This Stainless Steel Strap Watch is a Quartz Wrist Watch. It is a Luxury Watch that features a black dial, analog indication display, chronograph, 100 meters water resistance, backlight, and date calendar. The case is made of silicone material, and the band color is black.