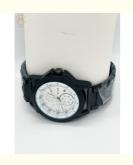

### **Technical Parameters:**

Power Source Battery

Dial Color Black/gray/white

Date display Yes
Chronograph Yes
Band Color Black
Movement Quartz
Water Resistance 100 Meters
Features Analog indication

This Stainless Steel Strap Watch is a Quartz Wrist Watch. It is a Luxury Watch that features a black dial, analog indication display, chronograph, 100 meters water resistance, backlight, and date calendar. The case is made of silicone material, and the band color is black.

### **Applications:**

One of the key features of the Miler Stainless Steel Strap Watch is its stopwatch function. This makes it an ideal watch for athletes and fitness enthusiasts who want to track their performance during workouts or races. They makes it easy to read and the rubber band ensures a comfortable fit during physical activities.