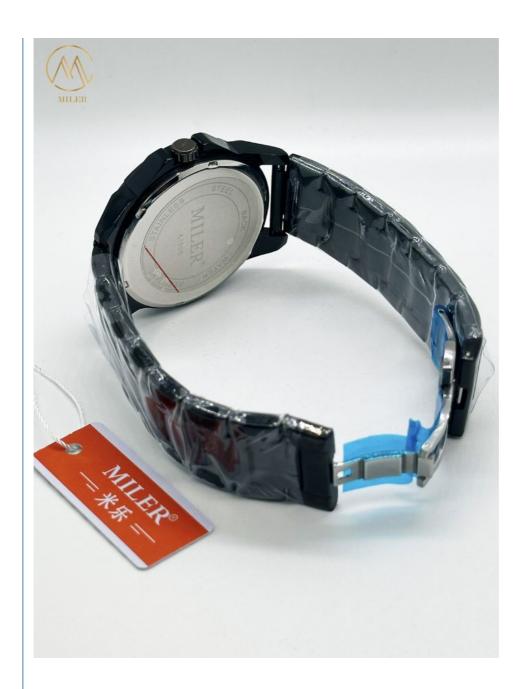

### **Product Specification**

Part Name: Quartz Watch

Band Color: BlackClasp Type: Buckle

• Band Material: Stainless Steel

Movement: Quartz Water Resistant: 30m

• Logo: MILER Brand Or OEM

Battery Life: 1 YearCase: Men/Women

### **Customization:**

Band watch is optional, leather, stainless steel, silitone. Upgrade the band to leather for a sophisticated touch. The color of the watch dial, put your own logo for the watch is workable. our product customization services will help you.