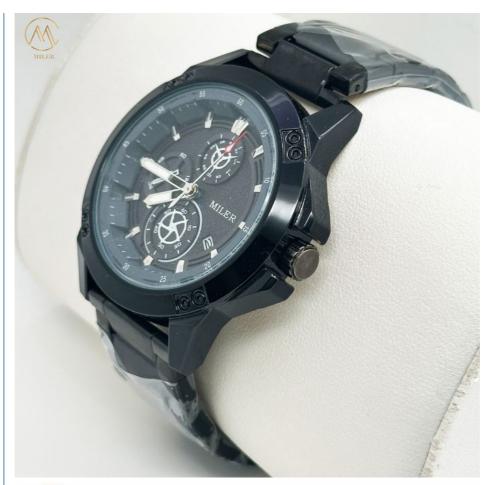

### **Product Specification**

Part Name: Quartz Watch

Band Color: BlackClasp Type: Buckle

• Band Material: Stainless Steel

Movement: Quartz Water Resistant: 30m

• Logo: MILER Brand Or OEM

Battery Life: 1 YearCase: Men/Women

### Features:

Introducing the **Stainless Steeel Strap Watch** - suitable for your active needs. This watch is design for adults . With a sleek black band and advanced features, this watch is a must-have for anyone looking for a mix of style and functionality.

Product Name: Stainless Steel Strap Watch

Movement: Quartz
Power Source: Battery
Band Color: Black
Features:
Waterproof
Analog indication
Backlight
Clasp Type: Buckle

Whether you're looking for a reliable watch for your morning jog or a luxury watch to wear to a special event, the Watch has you

### **Technical Parameters:**

Power Source Battery

Dial Color Black/gray/white

Date display Yes
Chronograph Yes
Band Color Black
Movement Quartz
Water Resistance 100 Meters
Features Analog indication

This Stainless Steel Strap Watch is a Quartz Wrist Watch. It is a Luxury Watch that features a black dial, analog indication display, chronograph, 100 meters water resistance, backlight, and date calendar. The case is made of silicone material, and the band color is black.