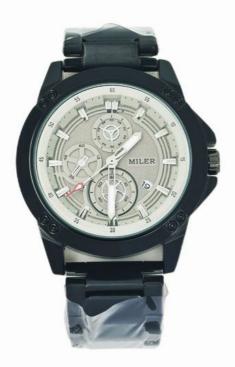

### **Technical Parameters:**

Power Source Battery

Dial Color Black/gray/white

Date display Yes
Chronograph Yes
Band Color Black
Movement Quartz
Water Resistance 100 Meters
Features Analog indication

This Stainless Steel Strap Watch is a Quartz Wrist Watch. It is a Luxury Watch that features a black dial, analog indication display, chronograph, 100 meters water resistance, backlight, and date calendar. The case is made of silicone material, and the band color is black.

### **Applications:**

One of the key features of the Miler Stainless Steel Strap Watch is its stopwatch function. This makes it an ideal watch for athletes and fitness enthusiasts who want to track their performance during workouts or races. They makes it easy to read and the rubber band ensures a comfortable fit during physical activities.