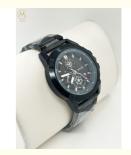

### **Product Specification**

Part Name: Quartz Watch

Band Color: BlackClasp Type: Buckle

• Band Material: Stainless Steel

Movement: Quartz Water Resistant: 30m

• Logo: MILER Brand Or OEM

Battery Life: 1 YearCase: Men/Women

### Features:

Introducing the **Stainless Steeel Strap Watch** - suitable for your active needs. This watch is design for adults . With a sleek black band and advanced features, this watch is a must-have for anyone looking for a mix of style and functionality.

Product Name: Stainless Steel Strap Watch

Movement: Quartz
Power Source: Battery
Band Color: Black
Features:
Waterproof
Analog indication
Backlight
Clasp Type: Buckle

Whether you're looking for a reliable watch for your morning jog or a luxury watch to wear to a special event, the Watch has you