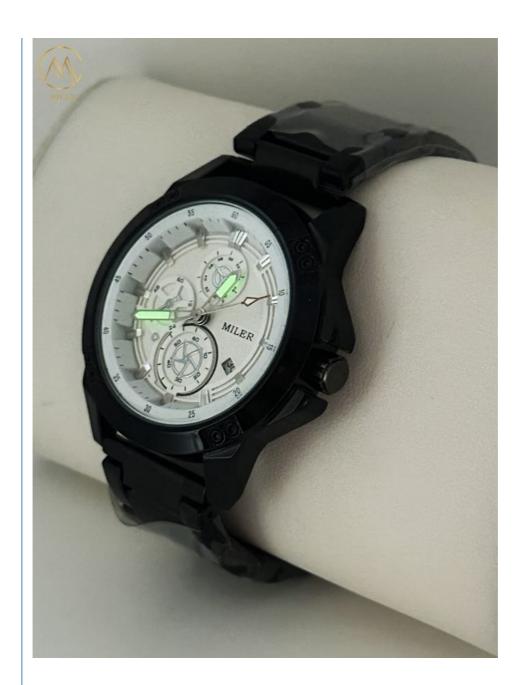

### **Product Specification**

Part Name: Quartz Watch

Band Color: BlackClasp Type: Buckle

• Band Material: Stainless Steel

Movement: Quartz Water Resistant: 30m

• Logo: MILER Brand Or OEM

Battery Life: 1 YearCase: Men/Women

### Features:

Introducing the **Stainless Steeel Strap Watch** - suitable for your active needs. This watch is design for adults . With a sleek black band and advanced features, this watch is a must-have for anyone looking for a mix of style and functionality.

Product Name: Stainless Steel Strap Watch

Movement: Quartz
Power Source: Battery
Band Color: Black
Features:
Waterproof
Analog indication
Backlight
Clasp Type: Buckle

Whether you're looking for a reliable watch for your morning jog or a luxury watch to wear to a special event, the Watch has you

### **Technical Parameters:**

Power Source Battery

Dial Color Black/gray/white

Date display Yes
Chronograph Yes
Band Color Black
Movement Quartz
Water Resistance 100 Meters
Features Analog indication

This Stainless Steel Strap Watch is a Quartz Wrist Watch. It is a Luxury Watch that features a black dial, analog indication display, chronograph, 100 meters water resistance, backlight, and date calendar. The case is made of silicone material, and the band color is black.