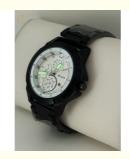

### **Technical Parameters:**

Power Source Battery

Dial Color Black/gray/white

Date display Yes
Chronograph Yes
Band Color Black
Movement Quartz
Water Resistance 100 Meters
Features Analog indication

This Stainless Steel Strap Watch is a Quartz Wrist Watch. It is a Luxury Watch that features a black dial, analog indication display, chronograph, 100 meters water resistance, backlight, and date calendar. The case is made of silicone material, and the band color is black.

### **Applications:**

One of the key features of the Miler Stainless Steel Strap Watch is its stopwatch function. This makes it an ideal watch for athletes and fitness enthusiasts who want to track their performance during workouts or races. They makes it easy to read and the rubber band ensures a comfortable fit during physical activities.