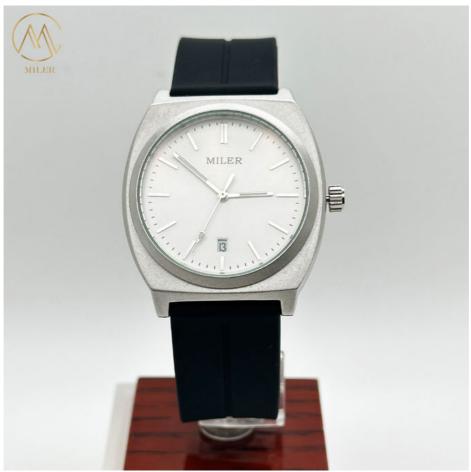

even sports activities. The silicon band makes it sweat-resistant, making it an excellent choice for sports activities such as running, jogging, and gym workouts.

Apart from the watch itself, the Miler ML-1000 also comes with a 1-year warranty, ensuring customer satisfaction and confidence in the product. Additionally, customers can purchase the watch along with an acrylic watch stand, making it an excellent addition to their watch collection.

In conclusion, the Miler ML-1000 Silicon Strap Watch is a reliable, versatile, and customizable option for watch enthusiasts. Whether it's for personal use or as a gift, the Miler ML-1000 is an excellent choice for all occasions and scenarios. Keywords: Custom Watch Straps, Acrylic Watch Stand, Couple Quartz Watch

## **Products Photo:**























# **Customization:**

Brand Name: Miler Model Number: ML-1000 Place of Origin: Guangzhou Minimum Order Quantity: 20PCS

Price: Good Price

Packaging Details: 48cm\*37cm\*28.5cm

Delivery Time: 3-5days

Payment Terms: TT Payment In Advance

Supply Ability: 30000pcs/month

Case Diameter: 40mm Features: Sport Watch Case Material: Silicone Clasp Type: Buckle Band Material: Silicone

## Support and Services:

Our Silicon Strap Watch product comes with a comprehensive technical support and services package to ensure that our customers have a smooth experience with our product. Our support includes:

Online user manual for easy reference

24/7 email support for any queries or issues

Expert technical support via phone during business hours

Repair and maintenance services for any pr