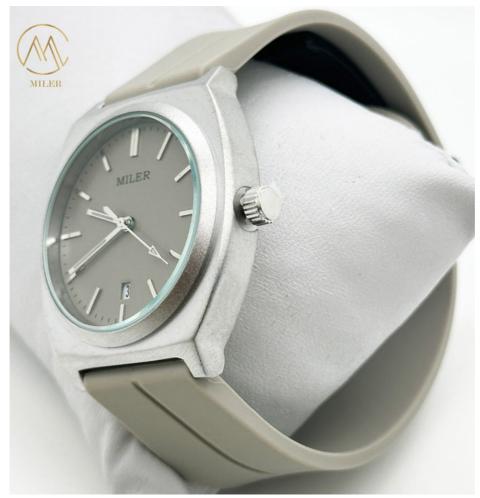

Classic Wrist Watches with Silicone Case

## Features:

Product Name: Silicon Strap Watch

Clasp Type: Buckle Features: Sport Watch Movement: Quartz

Water Resistance: 30 Meters

Perfect alternative to Leather Wrist Watch

Custom Watch Straps available

## **Technical Parameters:**

| rand             | Miler                                                                        |
|------------------|------------------------------------------------------------------------------|
| rand             | Miler                                                                        |
| Model NO.        | 1000                                                                         |
| Movement         | Quartz                                                                       |
| Style            | Dress                                                                        |
| Band Material    | Silicone                                                                     |
| Туре             | Unisex                                                                       |
| Case Back        | Laser Printing Logo                                                          |
| Dail             | Brass                                                                        |
| Transport        | Each watch into a opp bag, 5pcs per pack,2025pcs white perbox,200-250pcs per |
| Package          | carton.                                                                      |
| Origin           | China                                                                        |
| Clasp Type       | Buckle                                                                       |
| Surface Material | Mineral Glass                                                                |
| Waterproof       | 30 m                                                                         |
| Glass            | Mineral Glass                                                                |
| Watch Bezel      | Alloy                                                                        |
| HS Code          | 9101290010                                                                   |