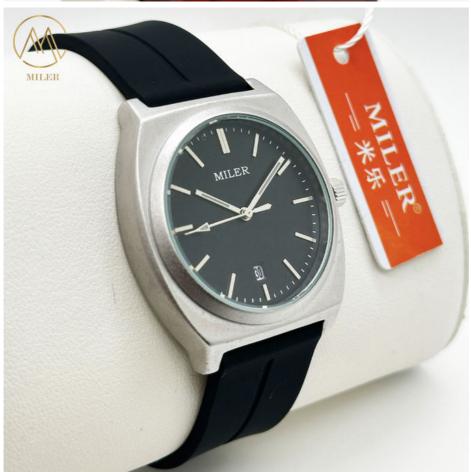

## Silicone Case Classic Wrist Watches For Couple 30M Waterproof

# Silicone Case Classic Wrist Watches for Couple 30M Waterproof

# **Applications:**

The Miler ML-1000 is equipped with a 20mm wide silicon band that comes in black, red, and yellow colors. The silicon material of the band ensures durability and longevity of the watch, making it a reliable option for everyday wear. The watch is