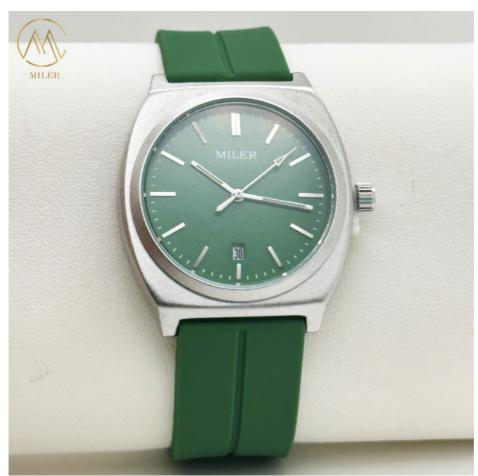

Classic Wrist Watches with Silicone Case

## Features:

Product Name: Silicon Strap Watch

Clasp Type: Buckle Features: Sport Watch Movement: Quartz

Water Resistance: 30 Meters

Perfect alternative to Leather Wrist Watch

Custom Watch Straps available

## **Technical Parameters:**

| rand             | Miler                                                                        |
|------------------|------------------------------------------------------------------------------|
| rand             | Miler                                                                        |
| Model NO.        | 1000                                                                         |
| Movement         | Quartz                                                                       |
| Style            | Dress                                                                        |
| Band Material    | Silicone                                                                     |
| Туре             | Unisex                                                                       |
| Case Back        | Laser Printing Logo                                                          |
| Dail             | Brass                                                                        |
| Transport        | Each watch into a opp bag, 5pcs per pack,2025pcs white perbox,200-250pcs per |
| Package          | carton.                                                                      |
| Origin           | China                                                                        |
| Clasp Type       | Buckle                                                                       |
| Surface Material | Mineral Glass                                                                |
| Waterproof       | 30 m                                                                         |
| Glass            | Mineral Glass                                                                |
| Watch Bezel      | Alloy                                                                        |
| HS Code          | 9101290010                                                                   |