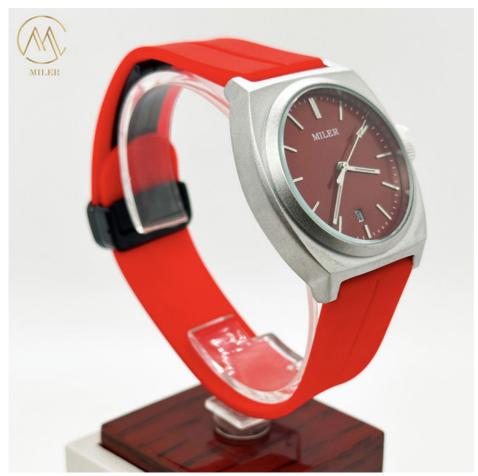

Classic Wrist Watches with Silicone Case

# **Applications:**

The Miler ML-1000 is equipped with a 20mm wide silicon band that comes in black, red, and yellow colors. The silicon material of the band ensures durability and longevity of the watch, making it a reliable option for everyday wear. The watch is

a strap watch model, making it customizable with various custom watch straps that suit the customer's style and preference. The Miler ML-1000 is a versatile watch that can be worn for multiple occasions such as casual outings, formal events, and even sports activities. The silicon band makes it sweat-resistant, making it an excellent choice for sports activities such as running, jogging, and gym workouts.