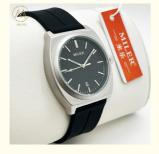

# **Applications:**

The Miler ML-1000 is equipped with a 20mm wide silicon band that comes in black, red, and yellow colors. The silicon material of the band ensures durability and longevity of the watch, making it a reliable option for everyday wear. The watch is