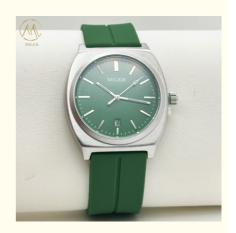

## Silicone Case Classic Wrist Watches For Couple 30M Waterproof

# Silicone Case Classic Wrist Watches for Couple 30M Waterproof

# **Applications:**

The Miler ML-1000 is equipped with a 20mm wide silicon band that comes in black, red, and yellow colors. The silicon material of the band ensures durability and longevity of the watch, making it a reliable option for everyday wear. The watch is