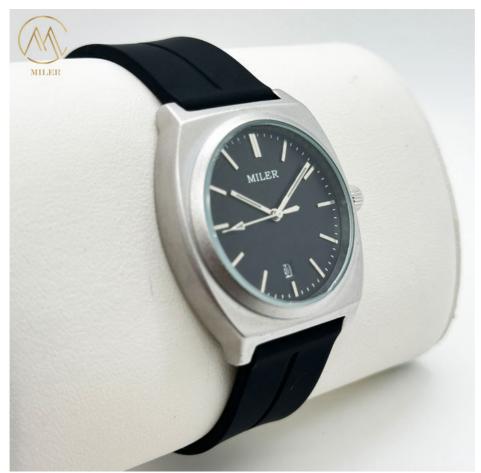

## Silicone Case Classic Wrist Watches For Couple 30M Waterproof

# Silicone Case Classic Wrist Watches for Couple 30M Waterproof

# **Applications:**

The Miler ML-1000 is equipped with a 20mm wide silicon band that comes in black, red, and yellow colors. The silicon material of the band ensures durability and longevity of the watch, making it a reliable option for everyday wear. The watch is