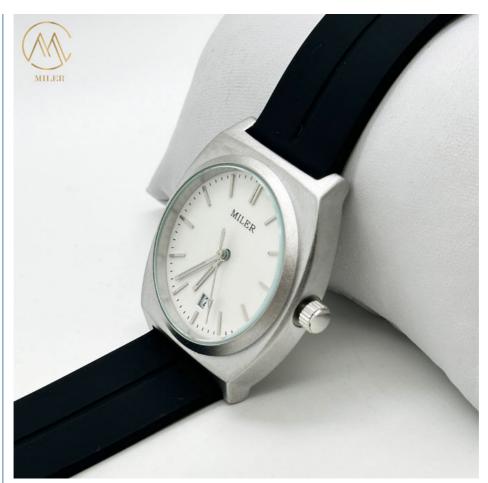

ven sports activities. The silicon band makes it sweat-resistant, making it an excellent choice for sports activities such as running, jogging, and gym workouts.

Apart from the watch itself, the Miler ML-1000 also comes with a 1-year warranty, ensuring customer satisfaction and confidence in the product. Additionally, customers can purchase the watch along with an acrylic watch stand, making it an excellent addition to their watch collection.

In conclusion, the Miler ML-1000 Silicon Strap Watch is a reliable, versatile, and customizable option for watch enthusiasts. Whether it's for personal use or as a gift, the Miler ML-1000 is an excellent choice for all occasions and scenarios. Keywords: Custom Watch Straps, Acrylic Watch Stand, Couple Quartz Watch

## **Products Photo:**























# **Customization:**

Brand Name: Miler Model Number: ML-1000 Place of Origin: Guangzhou Minimum Order Quantity: 20PCS

Price: Good Price

Packaging Details: 48cm\*37cm\*28.5cm

Delivery Time: 3-5days

Payment Terms: TT Payment In Advance

Supply Ability: 30000pcs/month

Case Diameter: 40mm Features: Sport Watch Case Material: Silicone Clasp Type: Buckle Band Material: Silicone

## Support and Services:

Our Silicon Strap Watch product comes with a comprehensive technical support and services package to ensure that our customers have a smooth experience with our product. Our support includes:

Online user manual for easy reference

24/7 email support for any queries or issues

Expert technical support via phone during business hours

Repair and maintenance services for any prod