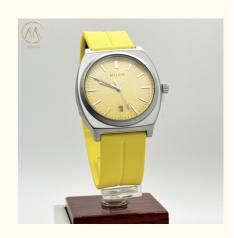

# **Applications:**

The Miler ML-1000 is equipped with a 20mm wide silicon band that comes in black, red, and yellow colors. The silicon material of the band ensures durability and longevity of the watch, making it a reliable option for everyday wear. The watch is

a strap watch model, making it customizable with various custom watch straps that suit the customer's style and preference. The Miler ML-1000 is a versatile watch that can be worn for multiple occasions such as casual outings, formal events, and even sports activities. The silicon band makes it sweat-resistant, making it an excellent choice for sports activities such as running, jogging, and gym workouts.