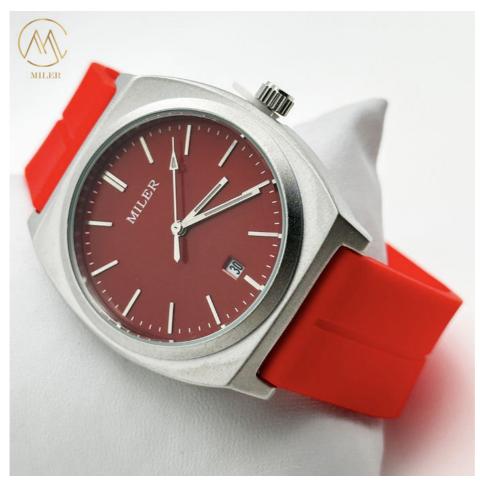

Classic Wrist Watches with Silicone Case

# **Applications:**

The Miler ML-1000 is equipped with a 20mm wide silicon band that comes in black, red, and yellow colors. The silicon material of the band ensures durability and longevity of the watch, making it a reliable option for everyday wear. The watch is

a strap watch model, making it customizable with various custom watch straps that suit the customer's style and preference. The Miler ML-1000 is a versatile watch that can be worn for multiple occasions such as casual outings, formal events, and even sports activities. The silicon band makes it sweat-resistant, making it an excellent choice for sports activities such as running, jogging, and gym workouts.