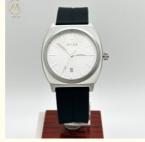

# **Applications:**

The Miler ML-1000 is equipped with a 20mm wide silicon band that comes in black, red, and yellow colors. The silicon material of the band ensures durability and longevity of the watch, making it a reliable option for everyday wear. The watch is