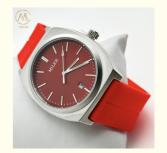

Classic Wrist Watches with Silicone Case

# **Applications:**

The Miler ML-1000 is equipped with a 20mm wide silicon band that comes in black, red, and yellow colors. The silicon material of the band ensures durability and longevity of the watch, making it a reliable option for everyday wear. The watch is