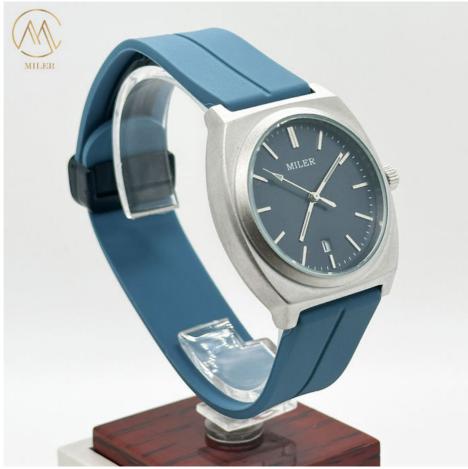

Classic Wrist Watches with Silicone Case

## Features:

Product Name: Silicon Strap Watch

Clasp Type: Buckle Features: Sport Watch Movement: Quartz

Water Resistance: 30 Meters

Perfect alternative to Leather Wrist Watch

Custom Watch Straps available

## **Technical Parameters:**

| rand             | Miler                                                                        |
|------------------|------------------------------------------------------------------------------|
| rand             | Miler                                                                        |
| Model NO.        | 1000                                                                         |
| Movement         | Quartz                                                                       |
| Style            | Dress                                                                        |
| Band Material    | Silicone                                                                     |
| Туре             | Unisex                                                                       |
| Case Back        | Laser Printing Logo                                                          |
| Dail             | Brass                                                                        |
| Transport        | Each watch into a opp bag, 5pcs per pack,2025pcs white perbox,200-250pcs per |
| Package          | carton.                                                                      |
| Origin           | China                                                                        |
| Clasp Type       | Buckle                                                                       |
| Surface Material | Mineral Glass                                                                |
| Waterproof       | 30 m                                                                         |
| Glass            | Mineral Glass                                                                |
| Watch Bezel      | Alloy                                                                        |
| HS Code          | 9101290010                                                                   |