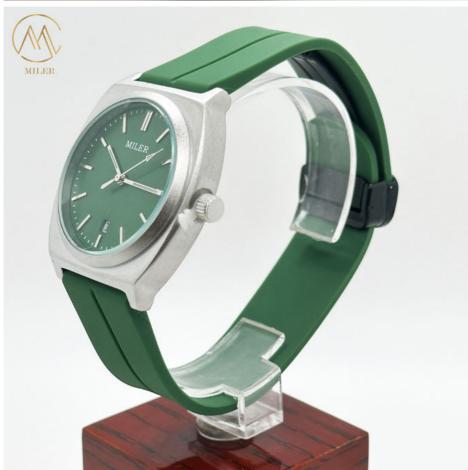

Classic Wrist Watches with Silicone Case

## Features:

Product Name: Silicon Strap Watch

Clasp Type: Buckle Features: Sport Watch Movement: Quartz

Water Resistance: 30 Meters

Perfect alternative to Leather Wrist Watch

Custom Watch Straps available

## **Technical Parameters:**

| rand             | Miler                                                                        |
|------------------|------------------------------------------------------------------------------|
| rand             | Miler                                                                        |
| Model NO.        | 1000                                                                         |
| Movement         | Quartz                                                                       |
| Style            | Dress                                                                        |
| Band Material    | Silicone                                                                     |
| Туре             | Unisex                                                                       |
| Case Back        | Laser Printing Logo                                                          |
| Dail             | Brass                                                                        |
| Transport        | Each watch into a opp bag, 5pcs per pack,2025pcs white perbox,200-250pcs per |
| Package          | carton.                                                                      |
| Origin           | China                                                                        |
| Clasp Type       | Buckle                                                                       |
| Surface Material | Mineral Glass                                                                |
| Waterproof       | 30 m                                                                         |
| Glass            | Mineral Glass                                                                |
| Watch Bezel      | Alloy                                                                        |
| HS Code          | 9101290010                                                                   |