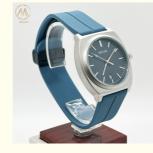

Classic Wrist Watches with Silicone Case

# **Applications:**

The Miler ML-1000 is equipped with a 20mm wide silicon band that comes in black, red, and yellow colors. The silicon material of the band ensures durability and longevity of the watch, making it a reliable option for everyday wear. The watch is