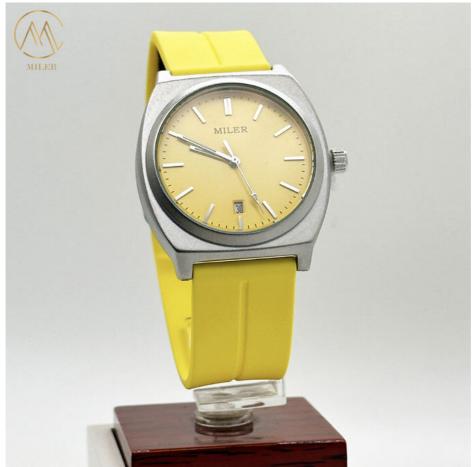

### More Images

# **Applications:**

The Miler ML-1000 is equipped with a 20mm wide silicon band that comes in black, red, and yellow colors. The silicon material of the band ensures durability and longevity of the watch, making it a reliable option for everyday wear. The watch is