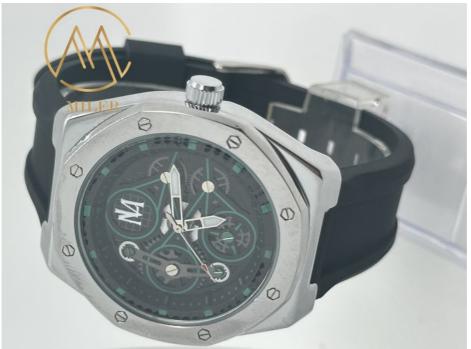

thstand splashes and brief immersion in water without any damage. So whether you're caught in the rain or need to wash your hands, you can rest assured that your watch will remain unscathed.

Features for Added Convenience

In addition to its stylish and durable design, our Leather Watch also boasts some convenient features to make your life a little easier. The watch includes a date display, so you can always stay on top of your schedule, and luminous hands, making it easy to tell the time even in low light conditions.

# **Technical Parameters:**

Power Source Battery Dial Color Black Display Analog Chronograph Yes **Band Color** Silver Movement Quartz Water 100 Meters Resistance

Stopwatch, Alarm, Features

Backlight Strap Width 22.3mm Calendar Date

# **Product Picture Showing:**









#### **Customization:**

Looking for a more upscale look? Upgrade the band to leather for a sophisticated touch. Want to make a statement? Add a pop of color to the case. Whatever your preference, our product customization services will help you create the perfect Miler Digital Sport Watch for you.

### **Support and Services:**

The Digital Sport Watch product comes with a variety of technical support and services:

User manual and instructions for easy setup and use

Online technical support for troubleshooting and FAQs

Warranty for product defects and malfunctions

Product updates and software upgrades for optimal performance

Repair services for damaged or broken watches

Replacement parts and accessories for customization

#### Packing and Shipping:

Product Packaging:

This digi