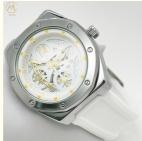

# **Product Specification**

Part Name: Quartz Watch

Band Color: Black . Display: Analog • Clasp Type: Buckle . Dial Color: Black • Movement: Quartz • Band Width: 22.3mm 100 Meters Water Resistance: • Water Resistant: 30m • Chronograph: Yes

# **Technical Parameters:**

Power Source Battery Dial Color Black Display Analog Chronograph Yes **Band Color** Silver Movement Quartz Water 100 Meters Resistance

Stopwatch, Alarm, Features

Backlight Strap Width 22.3mm Calendar Date