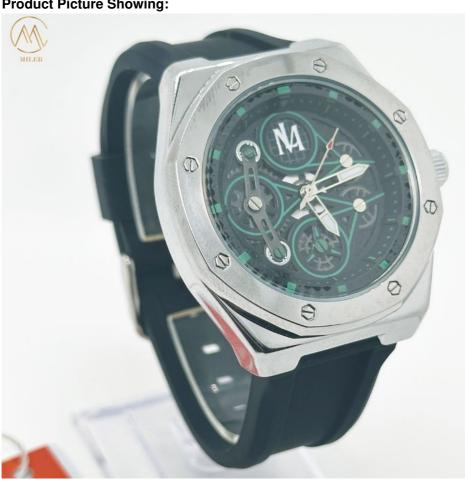

n withstand splashes and brief immersion in water without any damage. So whether you're caught in the rain or need to wash your hands, you can rest assured that your watch will remain unscathed.

Features for Added Convenience

In addition to its stylish and durable design, our Leather Watch also boasts some convenient features to make your life a little easier. The watch includes a date display, so you can always stay on top of your schedule, and luminous hands, making it easy to tell the time even in low light conditions.

# **Technical Parameters:**

Power Source Battery Dial Color Black Display Analog Chronograph Yes **Band Color** Silver Movement Quartz Water 100 Meters Resistance

Stopwatch, Alarm, Features

Backlight Strap Width 22.3mm Calendar Date

# **Product Picture Showing:**









#### **Customization:**

Looking for a more upscale look? Upgrade the band to leather for a sophisticated touch. Want to make a statement? Add a pop of color to the case. Whatever your preference, our product customization services will help you create the perfect Miler Digital Sport Watch for you.

### **Support and Services:**

The Digital Sport Watch product comes with a variety of technical support and services:

User manual and instructions for easy setup and use

Online technical support for troubleshooting and FAQs

Warranty for product defects and malfunctions

Product updates and software upgrades for optimal performance

Repair services for damaged or broken watches

Replacement parts and accessories for customization

#### Packing and Shipping:

Product Packaging:

This