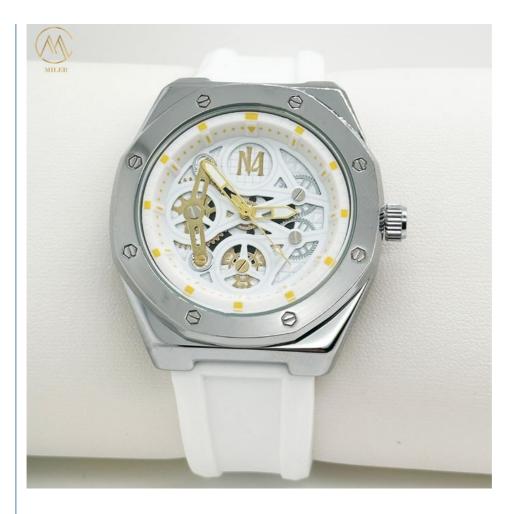

stand splashes and brief immersion in water without any damage. So whether you're caught in the rain or need to wash your hands, you can rest assured that your watch will remain unscathed.

Features for Added Convenience

In addition to its stylish and durable design, our Leather Watch also boasts some convenient features to make your life a little easier. The watch includes a date display, so you can always stay on top of your schedule, and luminous hands, making it easy to tell the time even in low light conditions.

# **Technical Parameters:**

Power Source Battery Dial Color Black Display Analog Chronograph Yes **Band Color** Silver Movement Quartz Water 100 Meters Resistance

Stopwatch, Alarm, Features

Backlight Strap Width 22.3mm Calendar Date

# **Product Picture Showing:**









#### **Customization:**

Looking for a more upscale look? Upgrade the band to leather for a sophisticated touch. Want to make a statement? Add a pop of color to the case. Whatever your preference, our product customization services will help you create the perfect Miler Digital Sport Watch for you.

### **Support and Services:**

The Digital Sport Watch product comes with a variety of technical support and services:

User manual and instructions for easy setup and use

Online technical support for troubleshooting and FAQs

Warranty for product defects and malfunctions

Product updates and software upgrades for optimal performance

Repair services for damaged or broken watches

Replacement parts and accessories for customization

#### Packing and Shipping:

Product Packaging:

This digita