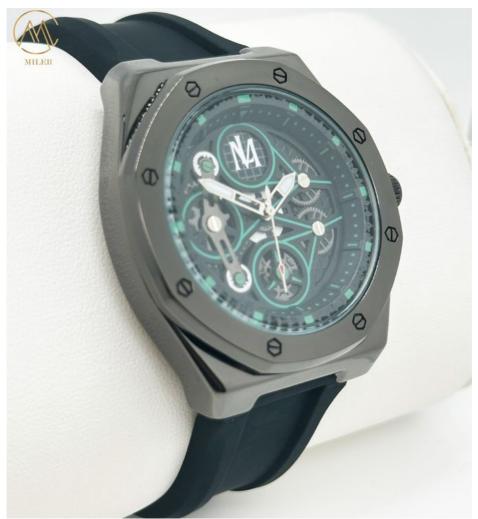

withstand splashes and brief immersion in water without any damage. So whether you're caught in the rain or need to wash your hands, you can rest assured that your watch will remain unscathed.

Features for Added Convenience

In addition to its stylish and durable design, our Leather Watch also boasts some convenient features to make your life a little easier. The watch includes a date display, so you can always stay on top of your schedule, and luminous hands, making it easy to tell the time even in low light conditions.

# **Technical Parameters:**

Power Source Battery Dial Color Black Display Analog Chronograph Yes **Band Color** Silver Movement Quartz Water 100 Meters Resistance

Stopwatch, Alarm, Features

Backlight Strap Width 22.3mm Calendar Date

# **Product Picture Showing:**









#### **Customization:**

Looking for a more upscale look? Upgrade the band to leather for a sophisticated touch. Want to make a statement? Add a pop of color to the case. Whatever your preference, our product customization services will help you create the perfect Miler Digital Sport Watch for you.

### **Support and Services:**

The Digital Sport Watch product comes with a variety of technical support and services:

User manual and instructions for easy setup and use

Online technical support for troubleshooting and FAQs

Warranty for product defects and malfunctions

Product updates and software upgrades for optimal performance

Repair services for damaged or broken watches

Replacement parts and accessories for customization

#### Packing and Shipping:

Product Packaging:

This di