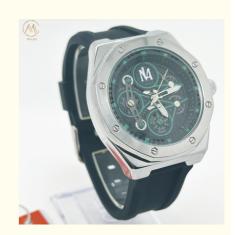

# **Product Specification**

Part Name: Quartz Watch

Band Color: Black . Display: Analog • Clasp Type: Buckle . Dial Color: Black • Movement: Quartz • Band Width: 22.3mm 100 Meters Water Resistance: • Water Resistant: 30m • Chronograph: Yes

# **Technical Parameters:**

Power Source Battery Dial Color Black Display Analog Chronograph Yes **Band Color** Silver Movement Quartz Water 100 Meters Resistance

Stopwatch, Alarm, Features

Backlight Strap Width 22.3mm Calendar Date