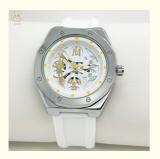

# **Product Specification**

Part Name: Quartz Watch

Band Color: Black . Display: Analog • Clasp Type: Buckle . Dial Color: Black • Movement: Quartz • Band Width: 22.3mm 100 Meters Water Resistance: • Water Resistant: 30m • Chronograph: Yes

# **Technical Parameters:**

Power Source Battery Dial Color Black Display Analog Chronograph Yes **Band Color** Silver Movement Quartz Water 100 Meters Resistance

Stopwatch, Alarm, Features

Backlight Strap Width 22.3mm Calendar Date