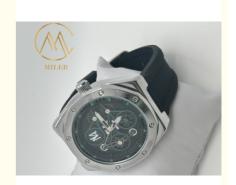

# **Product Specification**

Part Name: Quartz Watch

Band Color: Black . Display: Analog • Clasp Type: Buckle . Dial Color: Black • Movement: Quartz • Band Width: 22.3mm 100 Meters Water Resistance: • Water Resistant: 30m • Chronograph: Yes

# **Technical Parameters:**

Power Source Battery Dial Color Black Display Analog Chronograph Yes **Band Color** Silver Movement Quartz Water 100 Meters Resistance

Stopwatch, Alarm, Features

Backlight Strap Width 22.3mm Calendar Date