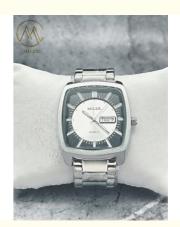

# More Images

## **Product Description:**

The case shape of this watch is round, giving it a classic and timeless look that will never go out of style. The case is made of high-quality alloy material, ensuring durability and longevity. The Stainless Steel Strap Watch is designed to withstand daily wear and tear, making it an ideal choice for everyday use.