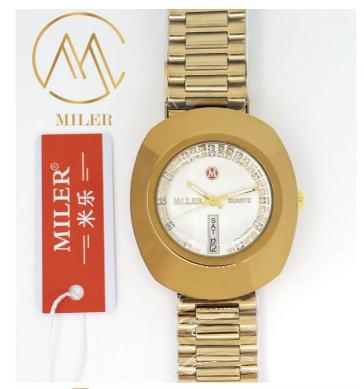

## **Product Photo:**

# **Product Description:**

The Stainless Steel Strap Watch is a stylish and elegant timepiece that combines modern design with high-quality materials. This Quartz Light Watch is the perfect accessory for any fashion-forward individual looking to add a touch of sophistication to their outfit. Whether you're heading to a business meeting, a casual outing, or a special event, this watch is sure to impress with its sleek and minimalist look. The bezel of this watch is made from durable alloy, providing both a stylish accent and protection for the watch face. The surface material is crafted from high-quality mineral glass, ensuring clarity and scratch resistance for long-lasting wear. The magnetic buckle clasp type makes it easy to put on and take off, offering a secure fit for all-day comfort.