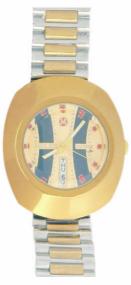

on Hidden Clasp                                                     |
| Surface Material | Mineral Glass                                                                |
| Waterproof       | 30 m                                                                         |
| Dial Color       | Golden                                                                       |
| Glass            | Mineral                                                                      |
| Case Colors      | Golden                                                                       |
| Watch Bezel      | Alloy                                                                        |
| HS Code          | 9101290010                                                                   |

## **Product Photo:**





















# **Support and Services:**

Our Product Technical Support and Services for the Stainless Steel Strap Watch include:

- Troubleshooting assistance for any issues with the watch

- Guidance on setting up and using the various functions of the watch

- Information on maintenance and care to ensure the longevity of the watch

- Warranty coverage and support for eligible issues

# **Packing and Shipping:**

This Stainless Steel Strap Watch is carefully packaged in a sleek black box, ensuring that it arrives to you in perfect condition. The watch is securely placed on a velvet cushion inside the box to prevent any damage during transit. Shipping:

Once your order is confirmed, the Stainless Steel Strap Watch will be packed and shipped within 1-2 business days. We offer fast and re