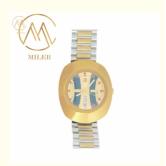

#### Product Description

Good Price Fashion Luminous Watches Wholesale Factory Gift Stainless Steel Watch

# **Product Description:**

The Stainless Steel Strap Watch is a stylish and elegant timepiece that combines modern design with high-quality materials. This Quartz Light Watch is the perfect accessory for any fashion-forward individual looking to add a touch of sophistication to their outfit. Whether you're heading to a business meeting, a casual outing, or a special event, this watch is sure to impress with its sleek and minimalist look. The bezel of this watch is made from durable alloy, providing both a stylish accent and protection for the watch face. The surface material is crafted from high-quality mineral glass, ensuring clarity and scratch resistance for long-lasting wear. The magnetic buckle clasp type makes it easy to put on and take off, offering a secure fit for all-day comfort.

Available in a variety of colors including White, Black, Blue, Green, and more, this Lady Watch offers versatility to complement any outfit or style. Whether you prefer a classic black and silver combination or a bold pop of color, there is a shade for every preference. As a Quartz Wrist Watch, this timepiece features precise quartz movement for accurate timekeeping. The quartz movement ensures reliability and efficiency, making it a practical and functional accessory for everyday use. This watch is designed to be both fashionable and reliable, a perfect balance of style and performance.