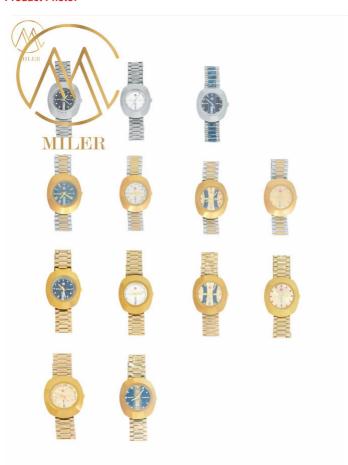

#### More Images

Available in a variety of colors including White, Black, Blue, Green, and more, this Lady Watch offers versatility to complement any outfit or style. Whether you prefer a classic black and silver combination or a bold pop of color, there is a shade for every preference. As a Quartz Wrist Watch, this timepiece features precise quartz movement for accurate timekeeping. The quartz movement ensures reliability and efficiency, making it a practical and functional accessory for everyday use. This watch is designed to be both fashionable and reliable, a perfect balance of style and performance.