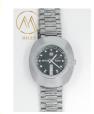

# Good Price Fashion Luminous Watches Wholesale Factory Gift Stainless Steel

#### **Basic Information**

· Place of Origin: Guanazhou • Brand Name: Miler Model Number: ML1001 Minimum Order 20PCS

Quantity:

Good Price Price: • Packaging Details: 48cm\*37cm\*28.5cm

• Delivery Time: 3-5davs

· Payment Terms: TT Payment In Advance • Supply Ability:





#### **Product Specification**

Laser Printing Logo Case Back:

• Water Resistance:

 Dial Window Material Mineral

Type:

Silver/Gold · Color: Bezel Material: Alloy

 Surface Material: Mineral Glass

• Highlight:

Stainless Steel Luminous Watches. **Quartz Stainless Steel Strap Watches** 



#### More Images











#### Product Description

Good Price Fashion Luminous Watches Wholesale Factory Gift Stainless Steel Watch

# **Product Description:**

The Stainless Steel Strap Watch is a stylish and elegant timepiece that combines modern design with high-quality materials. This Quartz Light Watch is the perfect accessory for any fashion-forward individual looking to add a touch of sophistication to their outfit. Whether you're heading to a business meeting, a casual outing, or a special event, this watch is sure to impress with its sleek and minimalist look. The bezel of this watch is made from durable alloy, providing both a stylish accent and protection for the watch face. The surface material is crafted from high-quality mineral glass, ensuring clarity and scratch resistance for long-lasting wear.