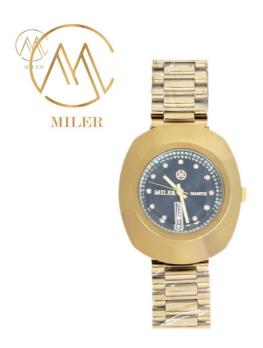

Hidden Clasp                                                     |
| Surface Material | Mineral Glass                                                                |
| Waterproof       | 30 m                                                                         |
| Dial Color       | Golden                                                                       |
| Glass            | Mineral                                                                      |
| Case Colors      | Golden                                                                       |
| Watch Bezel      | Alloy                                                                        |
| HS Code          | 9101290010                                                                   |

## **Product Photo:**





















# **Support and Services:**

Our Product Technical Support and Services for the Stainless Steel Strap Watch include:

- Troubleshooting assistance for any issues with the watch

- Guidance on setting up and using the various functions of the watch

- Information on maintenance and care to ensure the longevity of the watch

- Warranty coverage and support for eligible issues

# **Packing and Shipping:**

This Stainless Steel Strap Watch is carefully packaged in a sleek black box, ensuring that it arrives to you in perfect condition. The watch is securely placed on a velvet cushion inside the box to prevent any damage during transit. Shipping:

Once your order is confirmed, the Stainless Steel Strap Watch will be packed and shipped within 1-2 business days. We offer fast and reli