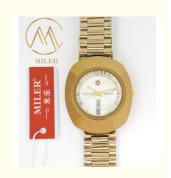

#### Product Description

Good Price Fashion Luminous Watches Wholesale Factory Gift Stainless Steel Watch

# **Product Description:**

The Stainless Steel Strap Watch is a stylish and elegant timepiece that combines modern design with high-quality materials. This Quartz Light Watch is the perfect accessory for any fashion-forward individual looking to add a touch of sophistication to their outfit. Whether you're heading to a business meeting, a casual outing, or a special event, this watch is sure to impress with its sleek and minimalist look. The bezel of this watch is made from durable alloy, providing both a stylish accent and protection for the watch face. The surface material is crafted from high-quality mineral glass, ensuring clarity and scratch resistance for long-lasting wear. The magnetic buckle clasp type makes it easy to put on and take off, offering a secure fit for all-day comfort.

Available in a variety of colors including White, Black, Blue, Green, and more, this Lady Watch offers versatility to complement any outfit or style. Whether you prefer a classic black and silver combination or a bold pop of color, there is a shade for every preference. As a Quartz Wrist Watch, this timepiece features precise quartz movement for accurate timekeeping. The quartz movement ensures reliability and efficiency, making it a practical and functional accessory for everyday use. This watch is designed to be both fashionable and reliable, a perfect balance of style and performance.