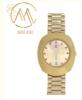

# Good Price Fashion Luminous Watches Wholesale Factory Gift Stainless Steel

#### **Basic Information**

· Place of Origin: Guanazhou • Brand Name: Miler Model Number: ML1001 Minimum Order 20PCS

Quantity:

Good Price Price: • Packaging Details: 48cm\*37cm\*28.5cm

• Delivery Time: 3-5davs

· Payment Terms: TT Payment In Advance • Supply Ability:





#### **Product Specification**

Laser Printing Logo Case Back:

• Water Resistance:

 Dial Window Material Mineral

Type:

Silver/Gold · Color: Bezel Material: Alloy

 Surface Material: Mineral Glass

• Highlight:

Stainless Steel Luminous Watches. **Quartz Stainless Steel Strap Watches** 



#### More Images











#### Product Description

Good Price Fashion Luminous Watches Wholesale Factory Gift Stainless Steel Watch

# **Product Description:**

The Stainless Steel Strap Watch is a stylish and elegant timepiece that combines modern design with high-quality materials. This Quartz Light Watch is the perfect accessory for any fashion-forward individual looking to add a touch of sophistication to their outfit. Whether you're heading to a business meeting, a casual outing, or a special event, this watch is sure to impress with its sleek and minimalist look. The bezel of this watch is made from durable alloy, providing both a stylish accent and protection for the watch face. The surface material is crafted from high-quality mineral glass, ensuring clarity and scratch resistance for long-lasting we