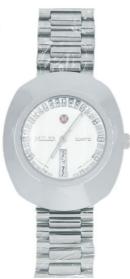

#### More Images

Available in a variety of colors including White, Black, Blue, Green, and more, this Lady Watch offers versatility to complement any outfit or style. Whether you prefer a classic black and silver combination or a bold pop of color, there is a shade for every preference. As a Quartz Wrist Watch, this timepiece features precise quartz movement for accurate timekeeping. The quartz movement ensures reliability and efficiency, making it a practical and functional accessory for everyday use. This watch is designed to be both fashionable and reliable, a perfect balance of style and performance.