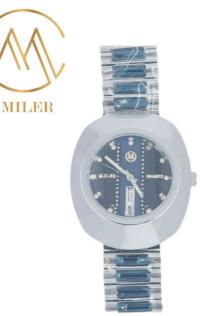

#### More Images

Available in a variety of colors including White, Black, Blue, Green, and more, this Lady Watch offers versatility to complement any outfit or style. Whether you prefer a classic black and silver combination or a bold pop of color, there is a shade for every preference. As a Quartz Wrist Watch, this timepiece features precise quartz movement for accurate timekeeping. The quartz movement ensures reliability and efficiency, making it a practical and functional accessory for everyday use. This watch is designed to be both fashionable and reliable, a perfect balance of style and performance.