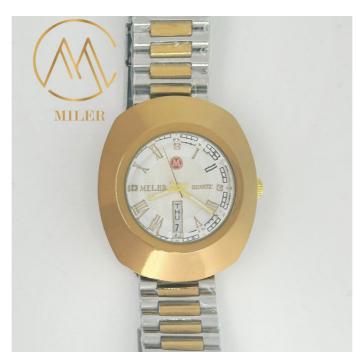

#### Product Description

Good Price Fashion Luminous Watches Wholesale Factory Gift Stainless Steel Watch

# **Product Description:**

The Stainless Steel Strap Watch is a stylish and elegant timepiece that combines modern design with high-quality materials. This Quartz Light Watch is the perfect accessory for any fashion-forward individual looking to add a touch of sophistication to their outfit. Whether you're heading to a business meeting, a casual outing, or a special event, this watch is sure to impress with its sleek and minimalist look. The bezel of this watch is made from durable alloy, providing both a stylish accent and protection for the watch face. The surface material is crafted from high-quality mineral glass, ensuring clarity and scratch resistance for long-lasting wear. The magnetic buckle clasp type makes it easy to put on and take off, offering a secure fit for all-day comfort.

Available in a variety of colors including White, Black, Blue, Green, and more, this Lady Watch offers versatility to complement any outfit or style. Whether you prefer a classic black and silver combination or a bold pop of color, there is a shade for every preference. As a Quartz Wrist Watch, this timepiece features precise quartz movement for accurate timekeeping. The quartz movement ensures reliability and efficiency, making it a practical and functional accessory for everyday use. This watch is designed to be both fashionable and reliable, a perfect balance of style and performance.