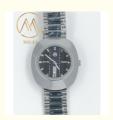

# Good Price Fashion Luminous Watches Wholesale Factory Gift Stainless Steel

#### **Basic Information**

· Place of Origin: Guanazhou • Brand Name: Miler Model Number: ML1001 Minimum Order 20PCS

Quantity:

Good Price Price: • Packaging Details: 48cm\*37cm\*28.5cm

• Delivery Time: 3-5davs

· Payment Terms: TT Payment In Advance • Supply Ability:





#### **Product Specification**

Laser Printing Logo Case Back:

• Water Resistance:

 Dial Window Material Mineral

Type:

Silver/Gold · Color: Bezel Material: Alloy

 Surface Material: Mineral Glass

• Highlight:

Stainless Steel Luminous Watches. **Quartz Stainless Steel Strap Watches** 



#### More Images











#### Product Description

Good Price Fashion Luminous Watches Wholesale Factory Gift Stainless Steel Watch

# **Product Description:**

The Stainless Steel Strap Watch is a stylish and elegant timepiece that combines modern design with high-quality materials. This Quartz Light Watch is the perfect accessory for any fashion-forward individual looking to add a touch of sophistication to their outfit. Whether you're heading to a business meeting, a casual outing, or a special event, this watch is sure to impress with its sleek and minimalist look. The bezel of this watch is made from durable alloy, providing both a stylish accent and protection for the watch face. The surface material is crafted from high-quality mineral glass, ensuring clarity and scratch resistance for long-lasting wear