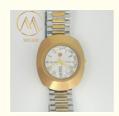

# Good Price Fashion Luminous Watches Wholesale Factory Gift Stainless Steel

#### **Basic Information**

· Place of Origin: Guanazhou • Brand Name: Miler Model Number: ML1001 Minimum Order 20PCS

Quantity:

Good Price Price: • Packaging Details: 48cm\*37cm\*28.5cm

• Delivery Time: 3-5davs

· Payment Terms: TT Payment In Advance • Supply Ability:





#### **Product Specification**

Laser Printing Logo Case Back:

• Water Resistance:

 Dial Window Material Mineral

Type:

Silver/Gold · Color: Bezel Material: Alloy

 Surface Material: Mineral Glass

• Highlight:

Stainless Steel Luminous Watches. **Quartz Stainless Steel Strap Watches** 



#### More Images











#### Product Description

Good Price Fashion Luminous Watches Wholesale Factory Gift Stainless Steel Watch

# **Product Description:**

The Stainless Steel Strap Watch is a stylish and elegant timepiece that combines modern design with high-quality materials. This Quartz Light Watch is the perfect accessory for any fashion-forward individual looking to add a touch of sophistication to their outfit. Whether you're heading to a business meeting, a casual outing, or a special event, this watch is sure to impress with its sleek and minimalist look. The bezel of this watch is made from durable alloy, providing both a stylish accent and protection for the watch face. The surface material is crafted from high-quality mineral glass, ensuring clarity and scratch resistance for long-lasting