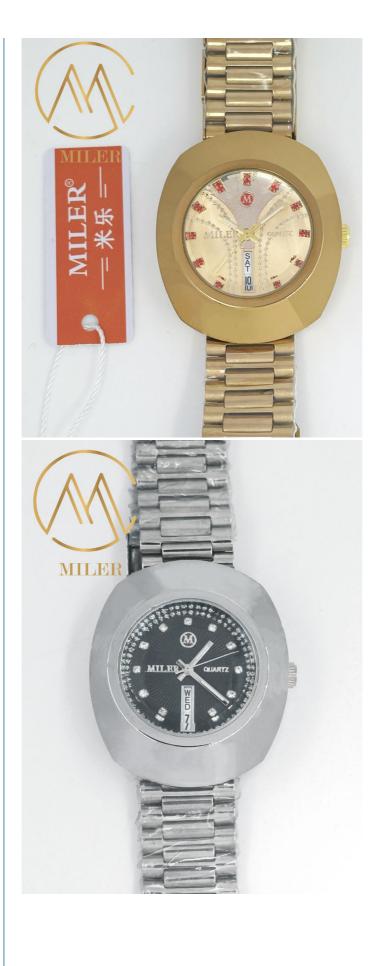

#### More Images

One of the standout features of this watch is the option for OEM LOGO customization. You can personalize this timepiece with your own

logo or design, making it a great choice for corporate gifts, promotional items, or personal branding. The ability to accept customized logos adds a unique touch to this already exceptional watch.

Available in a variety of colors including White, Black, Blue, Green, and more, this Lady Watch offers versatility to complement any outfit or style. Whether you prefer a classic black and silver combination or a bold pop of color, there is a shade for every preference. As a Quartz Wrist Watch, this timepiece features precise quartz movement for accurate timekeeping. The quartz movement ensures reliability and efficiency, making it a practical and functional accessory for everyday use. This watch is designed to be both fashionable and reliable, a perfect balance of style and performance.