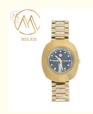

#### Product Description

Good Price Fashion Luminous Watches Wholesale Factory Gift Stainless Steel Watch

# **Product Description:**

The Stainless Steel Strap Watch is a stylish and elegant timepiece that combines modern design with high-quality materials. This Quartz Light Watch is the perfect accessory for any fashion-forward individual looking to add a touch of sophistication to their outfit. Whether you're heading to a business meeting, a casual outing, or a special event, this watch is sure to impress with its sleek and minimalist look. The bezel of this watch is made from durable alloy, providing both a stylish accent and protection for the watch face. The surface material is crafted from high-quality mineral glass, ensuring clarity and scratch resistance for long-lasting wear. The magnetic buckle clasp type makes it easy to put on and take off, offering a secure fit for all-day comfort.

Available in a variety of colors including White, Black, Blue, Green, and more, this Lady Watch offers versatility to complement any outfit or style. Whether you prefer a classic black and silver combination or a bold pop of color, there is a shade for every preference. As a Quartz Wrist Watch, this timepiece features precise quartz movement for accurate timekeeping. The quartz movement ensures reliability and efficiency, making it a practical and functional accessory for everyday use. This watch is designed to be both fashionable and reliable, a perfect balance of style and performance.